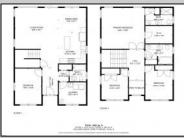

## **COMMENTS**

Spacious Colonial in Venice Park. The fantastic home offers a modern kitchen w/granite counters, center island, full stainless steel appliance package and cabinets galore! It joins with the great room and dining area making this downstairs space the ideal entertaining space for holidays and get togethers! There is also a 1st level flex room which is perfect for a guest/in-law room or office/study space with a full bath directly across the way. Upstairs you\'ll find the primary suite with a huge walk in closet and its own private bath, plus two generous sized secondary bedrooms w/full guest bath down the hall. The 2nd floor landing overlooks the downstairs giving it an incredible, open feel. Gorgeous flooring and neutral decor throughout.