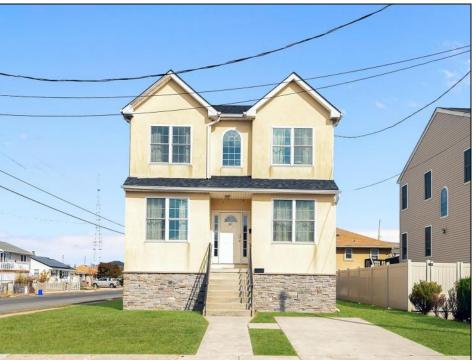

## **COMMENTS**

Spacious Colonial in Venice Park. The fantastic home offers a modern kitchen w/granite counters, center island, full stainless steel appliance package and cabinets galore! It joins with the great room and dining area making this downstairs space the ideal entertaining space for holidays and get togethers! There is also a 1st level flex room which is perfect for a guest/in-law room or office/study space with a full bath directly across the way. Upstairs you\'ll find the primary suite with a huge walk in closet and its own private bath, plus two generous sized secondary bedrooms w/full guest bath down the hall. The 2nd floor landing overlooks the downstairs giving it an incredible, open feel. Gorgeous flooring and neutral decor throughout.