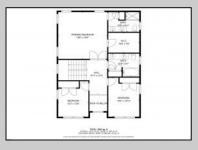

## **COMMENTS**

Spacious Colonial in Venice Park. The fantastic home offers a modern kitchen w/granite counters, center island, full stainless steel appliance package and cabinets galore! It joins with the great room and dining area making this downstairs space the ideal entertaining space for holidays and get togethers! There is also a 1st level flex room which is perfect for a guest/in-law room or office/study space with a full bath directly across the way. Upstairs you\'ll find the primary suite with a huge walk in closet and its own private bath, plus two generous sized secondary bedrooms w/full guest bath down the hall. The 2nd floor landing overlooks the downstairs giving it an incredible, open feel. Gorgeous flooring and neutral decor throughout.

Come take a look! **PROPERTY DETAILS** OutsideFeatures OtherRooms Exterior ParkingGarage Deck None Stucco

Dining Area Eat In Kitchen Great Room Laundry/Utility Room Library/Study Storage Attic

AppliancesIncluded **Basement** Dishwasher Crawl Space Dry&sk for J.K. Hepner, III Gaberger Realty Inc Microwave Refriderator Avenue, Ocean City