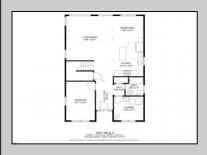

## **COMMENTS**

Spacious Colonial in Venice Park. The fantastic home offers a modern kitchen w/granite counters, center island, full stainless steel appliance package and cabinets galore! It joins with the great room and dining area making this downstairs space the ideal entertaining space for holidays and get togethers! There is also a 1st level flex room which is perfect for a guest/in-law room or office/study space with a full bath directly across the way. Upstairs you\'ll find the primary suite with a huge walk in closet and its own private bath, plus two generous sized secondary bedrooms w/full guest bath down the hall. The 2nd floor landing overlooks the downstairs giving it an incredible, open feel. Gorgeous flooring and neutral decor throughout.

Come take a look! **PROPERTY DETAILS** OutsideFeatures OtherRooms Exterior ParkingGarage Deck None Stucco

Dining Area Eat In Kitchen Great Room Laundry/Utility Room Library/Study Storage Attic

AppliancesIncluded **Basement** Dishwasher Crawl Space Dry&sk for J.K. Hepner, III Gaberger Realty Inc Microwave Refriderator Avenue, Ocean City