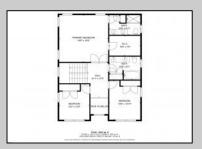

## **COMMENTS**

Spacious Colonial in Venice Park. The fantastic home offers a modern kitchen w/granite counters, center island, full stainless steel appliance package and cabinets galore! It joins with the great room and dining area making this downstairs space the ideal entertaining space for holidays and get togethers! There is also a 1st level flex room which is perfect for a guest/in-law room or office/study space with a full bath directly across the way. Upstairs you\'ll find the primary suite with a huge walk in closet and its own private bath, plus two generous sized secondary bedrooms w/full guest bath down the hall. The 2nd floor landing overlooks the downstairs giving it an incredible, open feel. Gorgeous flooring and neutral decor throughout. Come take a look!