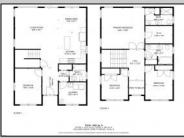

## **COMMENTS**

Spacious Colonial in Venice Park. The fantastic home offers a modern kitchen w/granite counters, center island, full stainless steel appliance package and cabinets galore! It joins with the great room and dining area making this downstairs space the ideal entertaining space for holidays and get togethers! There is also a 1st level flex room which is perfect for a guest/in-law room or office/study space with a full bath directly across the way. Upstairs you\'ll find the primary suite with a huge walk in closet and its own private bath, plus two generous sized secondary bedrooms w/full guest bath down the hall. The 2nd floor landing overlooks the downstairs giving it an incredible, open feel. Gorgeous flooring and neutral decor throughout. Come take a look!

## **PROPERTY DETAILS**

OutsideFeatures Exterior ParkingGarage Deck None Stucco

OtherRooms Dining Area Eat In Kitchen Great Room Laundry/Utility Room Library/Study Storage Attic

AppliancesIncluded **Basement** Crawl Space Dishwasher Dry&sk for John Greiner Gaberger Realty Inc Microwaye 31 60 Asbury Avenue, Ocean City Refrinerator Refrigerator Washell: 609-399-0076