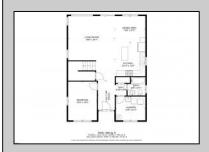

## **COMMENTS**

Spacious Colonial in Venice Park. The fantastic home offers a modern kitchen w/granite counters, center island, full stainless steel appliance package and cabinets galore! It joins with the great room and dining area making this downstairs space the ideal entertaining space for holidays and get togethers! There is also a 1st level flex room which is perfect for a guest/in-law room or office/study space with a full bath directly across the way. Upstairs you\'ll find the primary suite with a huge walk in closet and its own private bath, plus two generous sized secondary bedrooms w/full guest bath down the hall. The 2nd floor landing overlooks the downstairs giving it an incredible, open feel. Gorgeous flooring and neutral decor throughout. Come take a look!