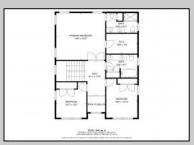

## **COMMENTS**

Spacious Colonial in Venice Park. The fantastic home offers a modern kitchen w/granite counters, center island, full stainless steel appliance package and cabinets galore! It joins with the great room and dining area making this downstairs space the ideal entertaining space for holidays and get togethers! There is also a 1st level flex room which is perfect for a guest/in-law room or office/study space with a full bath directly across the way. Upstairs you\'ll find the primary suite with a huge walk in closet and its own private bath, plus two generous sized secondary bedrooms w/full guest bath down the hall. The 2nd floor landing overlooks the downstairs giving it an incredible, open feel. Gorgeous flooring and neutral decor throughout. Come take a look!