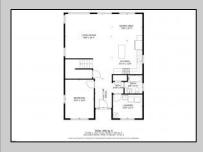

## **COMMENTS**

Spacious Colonial in Venice Park. The fantastic home offers a modern kitchen w/granite counters, center island, full stainless steel appliance package and cabinets galore! It joins with the great room and dining area making this downstairs space the ideal entertaining space for holidays and get togethers! There is also a 1st level flex room which is perfect for a guest/in-law room or office/study space with a full bath directly across the way. Upstairs you\'ll find the primary suite with a huge walk in closet and its own private bath, plus two generous sized secondary bedrooms w/full guest bath down the hall. The 2nd floor landing overlooks the downstairs giving it an incredible, open feel. Gorgeous flooring and neutral decor throughout. Come take a look!