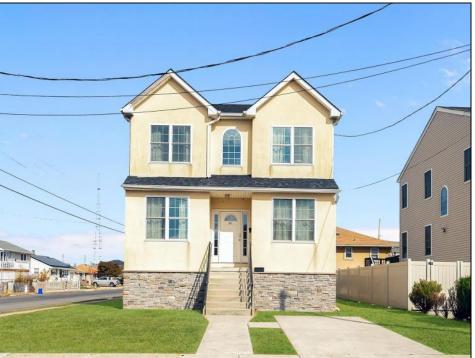

## **COMMENTS**

Spacious Colonial in Venice Park. The fantastic home offers a modern kitchen w/granite counters, center island, full stainless steel appliance package and cabinets galore! It joins with the great room and dining area making this downstairs space the ideal entertaining space for holidays and get togethers! There is also a 1st level flex room which is perfect for a guest/in-law room or office/study space with a full bath directly across the way. Upstairs you\'ll find the primary suite with a huge walk in closet and its own private bath, plus two generous sized secondary bedrooms w/full guest bath down the hall. The 2nd floor landing overlooks the downstairs giving it an incredible, open feel. Gorgeous flooring and neutral decor throughout. Come take a look!