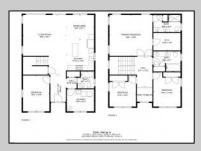

## **COMMENTS**

Spacious Colonial in Venice Park. The fantastic home offers a modern kitchen w/granite counters, center island, full stainless steel appliance package and cabinets galore! It joins with the great room and dining area making this downstairs space the ideal entertaining space for holidays and get togethers! There is also a 1st level flex room which is perfect for a guest/in-law room or office/study space with a full bath directly across the way. Upstairs you\'ll find the primary suite with a huge walk in closet and its own private bath, plus two generous sized secondary bedrooms w/full guest bath down the hall. The 2nd floor landing overlooks the downstairs giving it an incredible, open feel. Gorgeous flooring and neutral decor throughout. Come take a look!

**PROPERTY DETAILS** OutsideFeatures Exterior ParkingGarage Deck None Stucco

OtherRooms Dining Area Eat In Kitchen Great Room Laundry/Utility Room Library/Study Storage Attic

AppliancesIncluded Basement Crawl Space Dishwasher Drylesk for Susan Goetz Gaberger Realty Inc