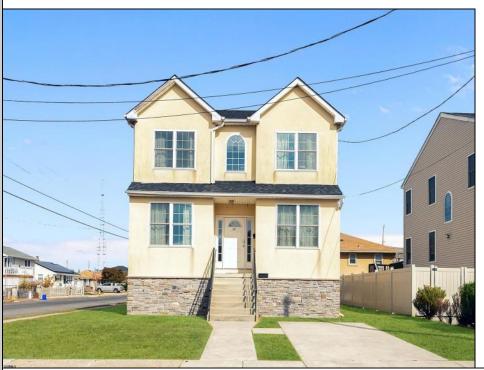

## **COMMENTS**

Spacious Colonial in Venice Park. The fantastic home offers a modern kitchen w/granite counters, center island, full stainless steel appliance package and cabinets galore! It joins with the great room and dining area making this downstairs space the ideal entertaining space for holidays and get togethers! There is also a 1st level flex room which is perfect for a guest/in-law room or office/study space with a full bath directly across the way. Upstairs you\'ll find the primary suite with a huge walk in closet and its own private bath, plus two generous sized secondary bedrooms w/full guest bath down the hall. The 2nd floor landing overlooks the downstairs giving it an incredible, open feel. Gorgeous flooring and neutral decor throughout.