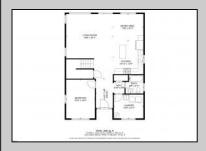

## **COMMENTS**

Spacious Colonial in Venice Park. The fantastic home offers a modern kitchen w/granite counters, center island, full stainless steel appliance package and cabinets galore! It joins with the great room and dining area making this downstairs space the ideal entertaining space for holidays and get togethers! There is also a 1st level flex room which is perfect for a guest/in-law room or office/study space with a full bath directly across the way. Upstairs you\'ll find the primary suite with a huge walk in closet and its own private bath, plus two generous sized secondary bedrooms w/full guest bath down the hall. The 2nd floor landing overlooks the downstairs giving it an incredible, open feel. Gorgeous flooring and neutral decor throughout.