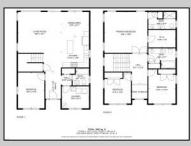

## **COMMENTS**

Spacious Colonial in Venice Park. The fantastic home offers a modern kitchen w/granite counters, center island, full stainless steel appliance package and cabinets galore! It joins with the great room and dining area making this downstairs space the ideal entertaining space for holidays and get togethers! There is also a 1st level flex room which is perfect for a guest/in-law room or office/study space with a full bath directly across the way. Upstairs you\'ll find the primary suite with a huge walk in closet and its own private bath, plus two generous sized secondary bedrooms w/full guest bath down the hall. The 2nd floor landing overlooks the downstairs giving it an incredible, open feel. Gorgeous flooring and neutral decor throughout.

Come take a look!

PROPERTY DETAILS

Exterior OutsideFeatures ParkingGarage
Stucco Deck None

OtherRooms
Dining Area
Eat In Kitchen
Great Room
Laundry/Utility Room
Library/Study
Storage Attic

AppliancesIncluded Basement
Dishwasher Crawl Space
DryAsk for Domenic Ballerini
GaBarra Realty Inc
Microwaye Asbury Avenue, Ocean City
Refrigerator
Warel: 609-399-0076