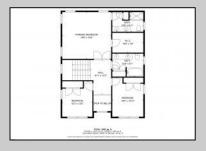

## **COMMENTS**

Spacious Colonial in Venice Park. The fantastic home offers a modern kitchen w/granite counters, center island, full stainless steel appliance package and cabinets galore! It joins with the great room and dining area making this downstairs space the ideal entertaining space for holidays and get togethers! There is also a 1st level flex room which is perfect for a guest/in-law room or office/study space with a full bath directly across the way. Upstairs you\'ll find the primary suite with a huge walk in closet and its own private bath, plus two generous sized secondary bedrooms w/full guest bath down the hall. The 2nd floor landing overlooks the downstairs giving it an incredible, open feel. Gorgeous flooring and neutral decor throughout.