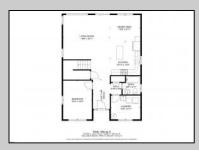

## **COMMENTS**

Spacious Colonial in Venice Park. The fantastic home offers a modern kitchen w/granite counters, center island, full stainless steel appliance package and cabinets galore! It joins with the great room and dining area making this downstairs space the ideal entertaining space for holidays and get togethers! There is also a 1st level flex room which is perfect for a guest/in-law room or office/study space with a full bath directly across the way. Upstairs you'll find the primary suite with a huge walk in closet and its own private bath, plus two generous sized secondary bedrooms w/full guest bath down the hall. The 2nd floor landing overlooks the downstairs giving it an incredible, open feel. Gorgeous flooring and neutral decor throughout. Come take a look!

secondary bedrooms w/full guest bath down the hall. The 2nd floor landing over downstairs giving it an incredible, open feel. Gorgeous flooring and neutral decor to Come take a look!

PROPERTY DETAILS

Exterior OutsideFeatures ParkingGarage OtherRooms Stucco Deck None Dining Area