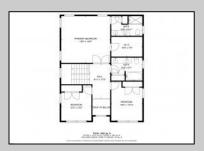

## **COMMENTS**

Spacious Colonial in Venice Park. The fantastic home offers a modern kitchen w/granite counters, center island, full stainless steel appliance package and cabinets galore! It joins with the great room and dining area making this downstairs space the ideal entertaining space for holidays and get togethers! There is also a 1st level flex room which is perfect for a guest/in-law room or office/study space with a full bath directly across the way. Upstairs you'll find the primary suite with a huge walk in closet and its own private bath, plus two generous sized secondary bedrooms w/full guest bath down the hall. The 2nd floor landing overlooks the downstairs giving it an incredible, open feel. Gorgeous flooring and neutral decor throughout. Come take a look!

secondary bedrooms w/full guest bath down the hall. The 2nd floor landing over downstairs giving it an incredible, open feel. Gorgeous flooring and neutral decor to Come take a look!

PROPERTY DETAILS

Exterior OutsideFeatures ParkingGarage OtherRooms Stucco Deck None Dining Area