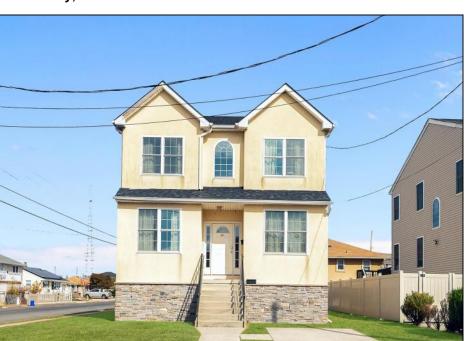

## **COMMENTS**

Spacious Colonial in Venice Park. The fantastic home offers a modern kitchen w/granite counters, center island, full stainless steel appliance package and cabinets galore! It joins with the great room and dining area making this downstairs space the ideal entertaining space for holidays and get togethers! There is also a 1st level flex room which is perfect for a guest/in-law room or office/study space with a full bath directly across the way. Upstairs you'll find the primary suite with a huge walk in closet and its own private bath, plus two generous sized secondary bedrooms w/full guest bath down the hall. The 2nd floor landing overlooks the downstairs giving it an incredible, open feel. Gorgeous flooring and neutral decor throughout. Come take a look!