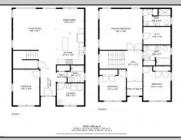

## **COMMENTS**

Spacious Colonial in Venice Park. The fantastic home offers a modern kitchen w/granite counters, center island, full stainless steel appliance package and cabinets galore! It joins with the great room and dining area making this downstairs space the ideal entertaining space for holidays and get togethers! There is also a 1st level flex room which is perfect for a guest/in-law room or office/study space with a full bath directly across the way. Upstairs you'll find the primary suite with a huge walk in closet and its own private bath, plus two generous sized secondary bedrooms w/full guest bath down the hall. The 2nd floor landing overlooks the downstairs giving it an incredible, open feel. Gorgeous flooring and neutral decor throughout. Come take a look!

secondary bedrooms w/full guest bath down the hall. The 2nd floor landing over downstairs giving it an incredible, open feel. Gorgeous flooring and neutral decor to Come take a look!

PROPERTY DETAILS

Exterior OutsideFeatures ParkingGarage OtherRooms Stucco Deck None Dining Area