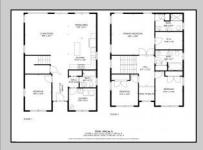

## **COMMENTS**

Spacious Colonial in Venice Park. The fantastic home offers a modern kitchen w/granite counters, center island, full stainless steel appliance package and cabinets galore! It joins with the great room and dining area making this downstairs space the ideal entertaining space for holidays and get togethers! There is also a 1st level flex room which is perfect for a guest/in-law room or office/study space with a full bath directly across the way. Upstairs you\'ll find the primary suite with a huge walk in closet and its own private bath, plus two generous sized secondary bedrooms w/full guest bath down the hall. The 2nd floor landing overlooks the downstairs giving it an incredible, open feel. Gorgeous flooring and neutral decor throughout. Come take a look!

**PROPERTY DETAILS** Exterior OutsideFeatures ParkingGarage Stucco Deck None

OtherRooms Dining Area Eat In Kitchen Great Room Laundry/Utility Room Library/Study Storage Attic

AppliancesIncluded **Basement** Heating Dishwasher Crawl Space Forced Air DryAsk for Bader - Collins Associates Gas-Natural