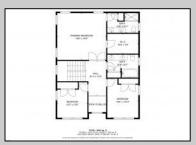

## **COMMENTS**

Spacious Colonial in Venice Park. The fantastic home offers a modern kitchen w/granite counters, center island, full stainless steel appliance package and cabinets galore! It joins with the great room and dining area making this downstairs space the ideal entertaining space for holidays and get togethers! There is also a 1st level flex room which is perfect for a guest/in-law room or office/study space with a full bath directly across the way. Upstairs you\'ll find the primary suite with a huge walk in closet and its own private bath, plus two generous sized secondary bedrooms w/full guest bath down the hall. The 2nd floor landing overlooks the downstairs giving it an incredible, open feel. Gorgeous flooring and neutral decor throughout. Come take a look!

**PROPERTY DETAILS** Exterior OutsideFeatures ParkingGarage Stucco Deck None

OtherRooms Dining Area Eat In Kitchen Great Room Laundry/Utility Room Library/Study Storage Attic

AppliancesIncluded **Basement** Heating Dishwasher Crawl Space Forced Air DryAsk for Bader - Collins Associates Gas-Natural