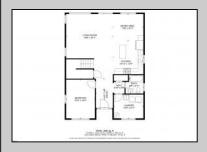

## **COMMENTS**

Spacious Colonial in Venice Park. The fantastic home offers a modern kitchen w/granite counters, center island, full stainless steel appliance package and cabinets galore! It joins with the great room and dining area making this downstairs space the ideal entertaining space for holidays and get togethers! There is also a 1st level flex room which is perfect for a guest/in-law room or office/study space with a full bath directly across the way. Upstairs you\'ll find the primary suite with a huge walk in closet and its own private bath, plus two generous sized secondary bedrooms w/full guest bath down the hall. The 2nd floor landing overlooks the downstairs giving it an incredible, open feel. Gorgeous flooring and neutral decor throughout. Come take a look!

**PROPERTY DETAILS** Exterior OutsideFeatures ParkingGarage Stucco Deck None

OtherRooms Dining Area Eat In Kitchen Great Room Laundry/Utility Room Library/Study Storage Attic

AppliancesIncluded **Basement** Heating Dishwasher Crawl Space Forced Air DryAsk for Bader - Collins Associates Gas-Natural