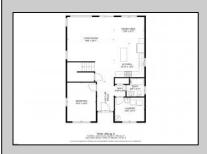

## **COMMENTS**

Spacious Colonial in Venice Park. The fantastic home offers a modern kitchen w/granite counters, center island, full stainless steel appliance package and cabinets galore! It joins with the great room and dining area making this downstairs space the ideal entertaining space for holidays and get togethers! There is also a 1st level flex room which is perfect for a guest/in-law room or office/study space with a full bath directly across the way. Upstairs you\'ll find the primary suite with a huge walk in closet and its own private bath, plus two generous sized secondary bedrooms w/full guest bath down the hall. The 2nd floor landing overlooks the downstairs giving it an incredible, open feel. Gorgeous flooring and neutral decor throughout. Come take a look!

**PROPERTY DETAILS** OutsideFeatures Exterior ParkingGarage Deck None Stucco

OtherRooms Dining Area Eat In Kitchen Great Room Laundry/Utility Room Library/Study Storage Attic

AppliancesIncluded **Basement** Dishwasher Crawl Space Dry&sk for Brandon Howell Gaberger Realty Inc Microwave 3160 Asbury Avenue, Ocean City Refrigerator Washell: 609-399-0076