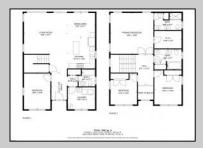

## **COMMENTS**

Spacious Colonial in Venice Park. The fantastic home offers a modern kitchen w/granite counters, center island, full stainless steel appliance package and cabinets galore! It joins with the great room and dining area making this downstairs space the ideal entertaining space for holidays and get togethers! There is also a 1st level flex room which is perfect for a guest/in-law room or office/study space with a full bath directly across the way. Upstairs you\'ll find the primary suite with a huge walk in closet and its own private bath, plus two generous sized secondary bedrooms w/full guest bath down the hall. The 2nd floor landing overlooks the downstairs giving it an incredible, open feel. Gorgeous flooring and neutral decor throughout. Come take a look!