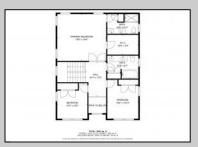

## **COMMENTS**

Spacious Colonial in Venice Park. The fantastic home offers a modern kitchen w/granite counters, center island, full stainless steel appliance package and cabinets galore! It joins with the great room and dining area making this downstairs space the ideal entertaining space for holidays and get togethers! There is also a 1st level flex room which is perfect for a guest/in-law room or office/study space with a full bath directly across the way. Upstairs you\'ll find the primary suite with a huge walk in closet and its own private bath, plus two generous sized secondary bedrooms w/full guest bath down the hall. The 2nd floor landing overlooks the downstairs giving it an incredible, open feel. Gorgeous flooring and neutral decor throughout. Come take a look!

**PROPERTY DETAILS** OutsideFeatures Exterior ParkingGarage Deck None Stucco

OtherRooms Dining Area Eat In Kitchen Great Room Laundry/Utility Room Library/Study Storage Attic

AppliancesIncluded **Basement** Dishwasher Crawl Space Dry&sk for Brandon Howell Gaberger Realty Inc Microwave 3160 Asbury Avenue, Ocean City Refrigerator Washell: 609-399-0076