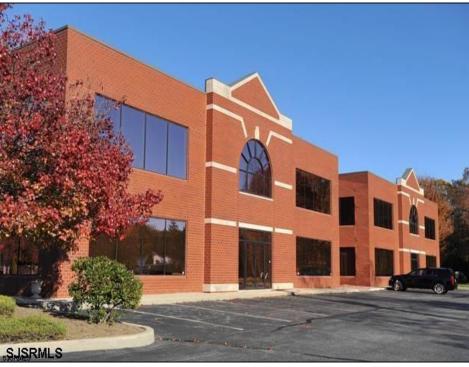

## **COMMENTS**

Did you ever want to own a Trophy Class A office building? Make your mark with this standout property! Revel in this Class A Office Building which comes with stunning architecture, and over 20,000 SF! Almost fully occupied, it boasts five reputable tenants and sits on a major highway, a mere 15 minutes from sought-after coastal spots. It offers unmatched exposure, thanks to its eyecatching signage and ample parking with over 98 spots. Plus, the convenience of dual entries on either side of the building. The current roster of tenants features prominent national brands, credit tenants, and thriving local enterprises, positioning this property as a hub for growth. Equipped with an elevator and a state-of-the-art security system, it promises both safety and allure.

|          | PROPER1               | TY DETAILS        |                  |
|----------|-----------------------|-------------------|------------------|
| Exterior | OutsideFeatures       | ParkingGarage     | InteriorFeatures |
| Brick    | Security Light/System | 11 or More Spaces | Restroom         |
|          | Sign                  | Off Street        | Security System  |
|          |                       | Paved             | Smoke/Fire Alarm |
|          |                       |                   |                  |