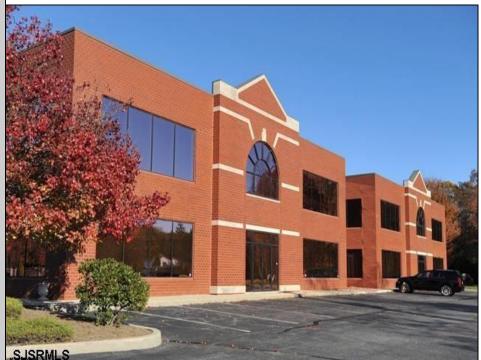

## 401 New Road (Route 9) Linwood, NJ 08221

Asking \$4,750,000.00

## COMMENTS

Did you ever want to own a Trophy Class A office building? Make your mark with this standout property! Revel in this Class A Office Building which comes with stunning architecture, and over 20,000 SF! Almost fully occupied, it boasts five reputable tenants and sits on a major highway, a mere 15 minutes from sought-after coastal spots. It offers unmatched exposure, thanks to its eyecatching signage and ample parking with over 98 spots. Plus, the convenience of dual entries on either side of the building. The current roster of tenants features prominent national brands, credit tenants, and thriving local enterprises, positioning this property as a hub for growth. Equipped with an elevator and a state-of-the-art security system, it promises both safety and allure.

| unuro.           |                       |                   |                  |
|------------------|-----------------------|-------------------|------------------|
| PROPERTY DETAILS |                       |                   |                  |
| Exterior         | OutsideFeatures       | ParkingGarage     | InteriorFeatures |
| Brick            | Security Light/System | 11 or More Spaces | Restroom         |
|                  | Sign                  | Off Street        | Security System  |
|                  |                       | Paved             | Smoke/Fire Alarm |
| Heating          | Cooling               | Water             | Sewer            |
| Gas-Natural      | Central               | Public            | Public Sewer     |