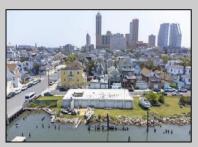

## COMMENTS

APPROXIMATELY 390 FEET ON THE WATER!! CAFRA APPROVED!! Unlock a World of Opportunities! Breathe new life into this once-thriving Marina or reimagine it as a serene waterfront residential community. Positioned across from the historic OLD Bader Field and Baseball Stadium, enjoy easy access to the inlet and back Bays. Discover 12 distinctive lots in total! On the Lake Side, you\'ll find 8 captivating lots. Highlighting this side is a spacious 3,200 sq ft garage-style structure with 8 bays—an ideal canvas for your creative vision. On the Restaurant Side, a unique opportunity awaits with 4 lots. Envision a charming 3,000 sq ft boathouse/restaurant-style structure complete with bathrooms. Picture over an acre of enchanting floating docks, slips, and a world of potential revenue! Alternatively, explore the possibility of crafting residential homes or condos, inspired by the nearby Sunset Ave approach. Here, 26\' wide lots cleverly integrated waterfront land for heightened value. Pending necessary approvals, this property could potentially host around 14 distinct properties. For a captivating twist, combine the allure of condos with the allure of a marina, creating an enduring stream of residual income. Imagine a waterfront restaurant seamlessly integrated with a charming marina, both perfectly positioned to capture the beauty of each sunset. Unleash your creativity on this remarkable canvas!