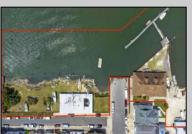

## COMMENTS

APPROXIMATELY 390 FEET ON THE WATER!! CAFRA APPROVED!! Unlock a World of Opportunities! Breathe new life into this once-thriving Marina or reimagine it as a serene waterfront residential community. Positioned across from the historic OLD Bader Field and Baseball Stadium, enjoy easy access to the inlet and back Bays. Discover 12 distinctive lots in total! On the Lake Side, you\'ll find 8 captivating lots. Highlighting this side is a spacious 3,200 sq ft garage-style structure with 8 bays—an ideal canvas for your creative vision. On the Restaurant Side, a unique opportunity awaits with 4 lots. Envision a charming 3,000 sq ft boathouse/restaurant-style structure complete with bathrooms. Picture over an acre of enchanting floating docks, slips, and a world of potential revenue! Alternatively, explore the possibility of crafting residential homes or condos, inspired by the nearby Sunset Ave approach. Here, 26\' wide lots cleverly integrated waterfront land for heightened value. Pending necessary approvals, this property could potentially host around 14 distinct properties. For a captivating twist, combine the allure of condos with the allure of a marina, creating an enduring stream of residual income. Imagine a waterfront restaurant seamlessly integrated with a charming marina, both perfectly positioned to capture the beauty of each sunset. Unleash your creativity on this remarkable canvas!