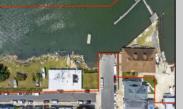

## COMMENTS

APPROXIMATELY 390 FEET ON THE WATER!! CAFRA APPROVED!! Unlock a World of Opportunities! Breathe new life into this once-thriving Marina or reimagine it as a serene waterfront residential community. Positioned across from the historic OLD Bader Field and Baseball Stadium, enjoy easy access to the inlet and back Bays. Discover 12 distinctive lots in total! On the Lake Side, you\'ll find 8 captivating lots. Highlighting this side is a spacious 3,200 sq ft garage-style structure with 8 bays—an ideal canvas for your creative vision. On the Restaurant Side, a unique opportunity awaits with 4 lots. Envision a charming 3,000 sq ft boathouse/restaurant-style structure complete with bathrooms. Picture over an acre of enchanting floating docks, slips, and a world of potential revenue! Alternatively, explore the possibility of crafting residential homes or condos, inspired by the nearby Sunset Ave approach. Here, 26\' wide lots cleverly integrated waterfront land for heightened value. Pending necessary approvals, this property could potentially host around 14 distinct properties. For a captivating twist, combine the allure of condos with the allure of a marina, creating an enduring stream of residual income. Imagine a waterfront restaurant seamlessly integrated with a charming marina, both perfectly positioned to capture the beauty of each sunset. Unleash your creativity on this remarkable canvas!