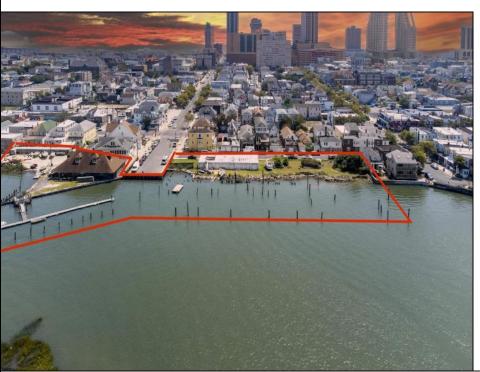

## COMMENTS

APPROXIMATELY 390 FEET ON THE WATER!! CAFRA APPROVED!! Unlock a World of Opportunities! Breathe new life into this once-thriving Marina or reimagine it as a serene waterfront residential community. Positioned across from the historic OLD Bader Field and Baseball Stadium, enjoy easy access to the inlet and back Bays. Discover 12 distinctive lots in total! On the Lake Side, you\'ll find 8 captivating lots. Highlighting this side is a spacious 3,200 sq ft garage-style structure with 8 bays—an ideal canvas for your creative vision. On the Restaurant Side, a unique opportunity awaits with 4 lots. Envision a charming 3,000 sq ft boathouse/restaurant-style structure complete with bathrooms. Picture over an acre of enchanting floating docks, slips, and a world of potential revenue! Alternatively, explore the possibility of crafting residential homes or condos, inspired by the nearby Sunset Ave approach. Here, 26\' wide lots cleverly integrated waterfront land for heightened value. Pending necessary approvals, this property could potentially host around 14 distinct properties. For a captivating twist, combine the allure of condos with the allure of a marina, creating an enduring stream of residual income. Imagine a waterfront restaurant seamlessly integrated with a charming marina, both perfectly positioned to capture the beauty of each sunset. Unleash your creativity on this remarkable canvas!