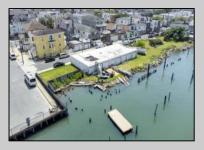

## COMMENTS

APPROXIMATELY 390 FEET ON THE WATER!! CAFRA APPROVED!! Unlock a World of Opportunities! Breathe new life into this once-thriving Marina or reimagine it as a serene waterfront residential community. Positioned across from the historic OLD Bader Field and Baseball Stadium, enjoy easy access to the inlet and back Bays. Discover 12 distinctive lots in total! On the Lake Side, you\'ll find 8 captivating lots. Highlighting this side is a spacious 3,200 sq ft garage-style structure with 8 bays—an ideal canvas for your creative vision. On the Restaurant Side, a unique opportunity awaits with 4 lots. Envision a charming 3,000 sq ft boathouse/restaurant-style structure complete with bathrooms. Picture over an acre of enchanting floating docks, slips, and a world of potential revenue! Alternatively, explore the possibility of crafting residential homes or condos, inspired by the nearby Sunset Ave approach. Here, 26\' wide lots cleverly integrated waterfront land for heightened value. Pending necessary approvals, this property could potentially host around 14 distinct properties. For a captivating twist, combine the allure of condos with the allure of a marina, creating an enduring stream of residual income. Imagine a waterfront restaurant seamlessly integrated with a charming marina, both perfectly positioned to capture the beauty of each sunset. Unleash your creativity on this remarkable canvas!