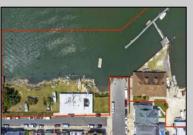

## COMMENTS

APPROXIMATELY 390 FEET ON THE WATER!! CAFRA APPROVED!! Unlock a World of Opportunities! Breathe new life into this once-thriving Marina or reimagine it as a serene waterfront residential community. Positioned across from the historic OLD Bader Field and Baseball Stadium, enjoy easy access to the inlet and back Bays. Discover 12 distinctive lots in total! On the Lake Side, you\'ll find 8 captivating lots. Highlighting this side is a spacious 3,200 sq ft garage-style structure with 8 bays—an ideal canvas for your creative vision. On the Restaurant Side, a unique opportunity awaits with 4 lots. Envision a charming 3,000 sq ft boathouse/restaurant-style structure complete with bathrooms. Picture over an acre of enchanting floating docks, slips, and a world of potential revenue! Alternatively, explore the possibility of crafting residential homes or condos, inspired by the nearby Sunset Ave approach. Here, 26\' wide lots cleverly integrated waterfront land for heightened value. Pending necessary approvals, this property could potentially host around 14 distinct properties. For a captivating twist, combine the allure of condos with the allure of a marina, creating an enduring stream of residual income. Imagine a waterfront restaurant seamlessly integrated with a charming marina, both perfectly positioned to capture the beauty of each sunset. Unleash your creativity on this remarkable canvas!