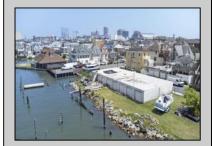

## COMMENTS

APPROXIMATELY 390 FEET ON THE WATER!! CAFRA APPROVED!! Unlock a World of Opportunities! Breathe new life into this once-thriving Marina or reimagine it as a serene waterfront residential community. Positioned across from the historic OLD Bader Field and Baseball Stadium, enjoy easy access to the inlet and back Bays. Discover 12 distinctive lots in total! On the Lake Side, you\'ll find 8 captivating lots. Highlighting this side is a spacious 3,200 sq ft garage-style structure with 8 bays—an ideal canvas for your creative vision. On the Restaurant Side, a unique opportunity awaits with 4 lots. Envision a charming 3,000 sq ft boathouse/restaurant-style structure complete with bathrooms. Picture over an acre of enchanting floating docks, slips, and a world of potential revenue! Alternatively, explore the possibility of crafting residential homes or condos, inspired by the nearby Sunset Ave approach. Here, 26\' wide lots cleverly integrated waterfront land for heightened value. Pending necessary approvals, this property could potentially host around 14 distinct properties. For a captivating twist, combine the allure of condos with the allure of a marina, creating an enduring stream of residual income. Imagine a waterfront restaurant seamlessly integrated with a charming marina, both perfectly positioned to capture the beauty of each sunset. Unleash your creativity on this remarkable canvas!