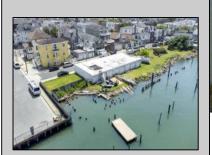

## COMMENTS

APPROXIMATELY 390 FEET ON THE WATER!! CAFRA APPROVED!! Unlock a World of Opportunities! Breathe new life into this once-thriving Marina or reimagine it as a serene waterfront residential community. Positioned across from the historic OLD Bader Field and Baseball Stadium, enjoy easy access to the inlet and back Bays. Discover 12 distinctive lots in total! On the Lake Side, you\'ll find 8 captivating lots. Highlighting this side is a spacious 3,200 sq ft garage-style structure with 8 bays—an ideal canvas for your creative vision. On the Restaurant Side, a unique opportunity awaits with 4 lots. Envision a charming 3,000 sq ft boathouse/restaurant-style structure complete with bathrooms. Picture over an acre of enchanting floating docks, slips, and a world of potential revenue! Alternatively, explore the possibility of crafting residential homes or condos, inspired by the nearby Sunset Ave approach. Here, 26\' wide lots cleverly integrated waterfront land for heightened value. Pending necessary approvals, this property could potentially host around 14 distinct properties. For a captivating twist, combine the allure of condos with the allure of a marina, creating an enduring stream of residual income. Imagine a waterfront restaurant seamlessly integrated with a charming marina, both perfectly positioned to capture the beauty of each sunset. Unleash your creativity on this remarkable canvas!