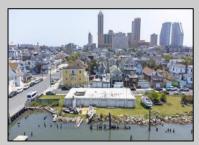

## COMMENTS

APPROXIMATELY 390 FEET ON THE WATER!! CAFRA APPROVED!! Unlock a World of Opportunities! Breathe new life into this once-thriving Marina or reimagine it as a serene waterfront residential community. Positioned across from the historic OLD Bader Field and Baseball Stadium, enjoy easy access to the inlet and back Bays. Discover 12 distinctive lots in total! On the Lake Side, you\'ll find 8 captivating lots. Highlighting this side is a spacious 3,200 sq ft garage-style structure with 8 bays—an ideal canvas for your creative vision. On the Restaurant Side, a unique opportunity awaits with 4 lots. Envision a charming 3,000 sq ft boathouse/restaurant-style structure complete with bathrooms. Picture over an acre of enchanting floating docks, slips, and a world of potential revenue! Alternatively, explore the possibility of crafting residential homes or condos, inspired by the nearby Sunset Ave approach. Here, 26\' wide lots cleverly integrated waterfront land for heightened value. Pending necessary approvals, this property could potentially host around 14 distinct properties. For a captivating twist, combine the allure of condos with the allure of a marina, creating an enduring stream of residual income. Imagine a waterfront restaurant seamlessly integrated with a charming marina, both perfectly positioned to capture the beauty of each sunset. Unleash your creativity on this remarkable canvas!