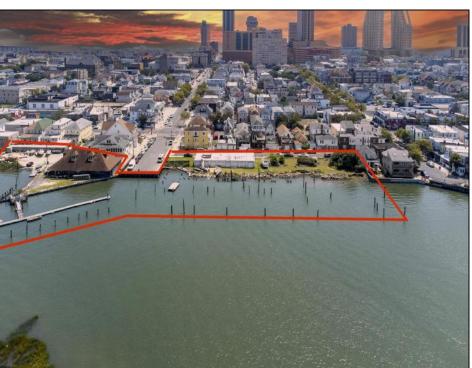

## COMMENTS

APPROXIMATELY 390 FEET ON THE WATER!! CAFRA APPROVED!! Unlock a World of Opportunities! Breathe new life into this once-thriving Marina or reimagine it as a serene waterfront residential community. Positioned across from the historic OLD Bader Field and Baseball Stadium, enjoy easy access to the inlet and back Bays. Discover 12 distinctive lots in total! On the Lake Side, you\'ll find 8 captivating lots. Highlighting this side is a spacious 3,200 sq ft garage-style structure with 8 bays—an ideal canvas for your creative vision. On the Restaurant Side, a unique opportunity awaits with 4 lots. Envision a charming 3,000 sq ft boathouse/restaurant-style structure complete with bathrooms. Picture over an acre of enchanting floating docks, slips, and a world of potential revenue! Alternatively, explore the possibility of crafting residential homes or condos, inspired by the nearby Sunset Ave approach. Here, 26\' wide lots cleverly integrated waterfront land for heightened value. Pending necessary approvals, this property could potentially host around 14 distinct properties. For a captivating twist, combine the allure of condos with the allure of a marina, creating an enduring stream of residual income. Imagine a waterfront restaurant seamlessly integrated with a charming marina, both perfectly positioned to capture the beauty of each sunset. Unleash your creativity on this remarkable canvas!