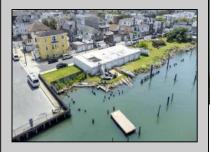

## COMMENTS

APPROXIMATELY 390 FEET ON THE WATER!! CAFRA APPROVED!! Unlock a World of Opportunities! Breathe new life into this once-thriving Marina or reimagine it as a serene waterfront residential community. Positioned across from the historic OLD Bader Field and Baseball Stadium, enjoy easy access to the inlet and back Bays. Discover 12 distinctive lots in total! On the Lake Side, you\'ll find 8 captivating lots. Highlighting this side is a spacious 3,200 sq ft garage-style structure with 8 bays—an ideal canvas for your creative vision. On the Restaurant Side, a unique opportunity awaits with 4 lots. Envision a charming 3,000 sq ft boathouse/restaurant-style structure complete with bathrooms. Picture over an acre of enchanting floating docks, slips, and a world of potential revenue! Alternatively, explore the possibility of crafting residential homes or condos, inspired by the nearby Sunset Ave approach. Here, 26\' wide lots cleverly integrated waterfront land for heightened value. Pending necessary approvals, this property could potentially host around 14 distinct properties. For a captivating twist, combine the allure of condos with the allure of a marina, creating an enduring stream of residual income. Imagine a waterfront restaurant seamlessly integrated with a charming marina, both perfectly positioned to capture the beauty of each sunset. Unleash your creativity on this remarkable canvas!