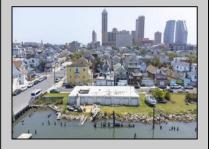

## COMMENTS

APPROXIMATELY 390 FEET ON THE WATER!! CAFRA APPROVED!! Unlock a World of Opportunities! Breathe new life into this once-thriving Marina or reimagine it as a serene waterfront residential community. Positioned across from the historic OLD Bader Field and Baseball Stadium, enjoy easy access to the inlet and back Bays. Discover 12 distinctive lots in total! On the Lake Side, you\'ll find 8 captivating lots. Highlighting this side is a spacious 3,200 sq ft garage-style structure with 8 bays—an ideal canvas for your creative vision. On the Restaurant Side, a unique opportunity awaits with 4 lots. Envision a charming 3,000 sq ft boathouse/restaurant-style structure complete with bathrooms. Picture over an acre of enchanting floating docks, slips, and a world of potential revenue! Alternatively, explore the possibility of crafting residential homes or condos, inspired by the nearby Sunset Ave approach. Here, 26\' wide lots cleverly integrated waterfront land for heightened value. Pending necessary approvals, this property could potentially host around 14 distinct properties. For a captivating twist, combine the allure of condos with the allure of a marina, creating an enduring stream of residual income. Imagine a waterfront restaurant seamlessly integrated with a charming marina, both perfectly positioned to capture the beauty of each sunset. Unleash your creativity on this remarkable canvas!