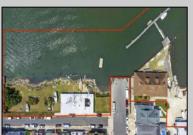

## COMMENTS

APPROXIMATELY 390 FEET ON THE WATER!! CAFRA APPROVED!! Unlock a World of Opportunities! Breathe new life into this once-thriving Marina or reimagine it as a serene waterfront residential community. Positioned across from the historic OLD Bader Field and Baseball Stadium, enjoy easy access to the inlet and back Bays. Discover 12 distinctive lots in total! On the Lake Side, you\'ll find 8 captivating lots. Highlighting this side is a spacious 3,200 sq ft garage-style structure with 8 bays—an ideal canvas for your creative vision. On the Restaurant Side, a unique opportunity awaits with 4 lots. Envision a charming 3,000 sq ft boathouse/restaurant-style structure complete with bathrooms. Picture over an acre of enchanting floating docks, slips, and a world of potential revenue! Alternatively, explore the possibility of crafting residential homes or condos, inspired by the nearby Sunset Ave approach. Here, 26\' wide lots cleverly integrated waterfront land for heightened value. Pending necessary approvals, this property could potentially host around 14 distinct properties. For a captivating twist, combine the allure of condos with the allure of a marina, creating an enduring stream of residual income. Imagine a waterfront restaurant seamlessly integrated with a charming marina, both perfectly positioned to capture the beauty of each sunset. Unleash your creativity on this remarkable canvas!