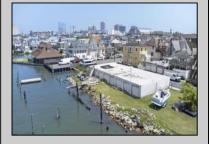

## COMMENTS

APPROXIMATELY 390 FEET ON THE WATER!! CAFRA APPROVED!! Unlock a World of Opportunities! Breathe new life into this once-thriving Marina or reimagine it as a serene waterfront residential community. Positioned across from the historic OLD Bader Field and Baseball Stadium, enjoy easy access to the inlet and back Bays. Discover 12 distinctive lots in total! On the Lake Side, you\'ll find 8 captivating lots. Highlighting this side is a spacious 3,200 sq ft garage-style structure with 8 bays—an ideal canvas for your creative vision. On the Restaurant Side, a unique opportunity awaits with 4 lots. Envision a charming 3,000 sq ft boathouse/restaurant-style structure complete with bathrooms. Picture over an acre of enchanting floating docks, slips, and a world of potential revenue! Alternatively, explore the possibility of crafting residential homes or condos, inspired by the nearby Sunset Ave approach. Here, 26\' wide lots cleverly integrated waterfront land for heightened value. Pending necessary approvals, this property could potentially host around 14 distinct properties. For a captivating twist, combine the allure of condos with the allure of a marina, creating an enduring stream of residual income. Imagine a waterfront restaurant seamlessly integrated with a charming marina, both perfectly positioned to capture the beauty of each sunset. Unleash your creativity on this remarkable canvas!