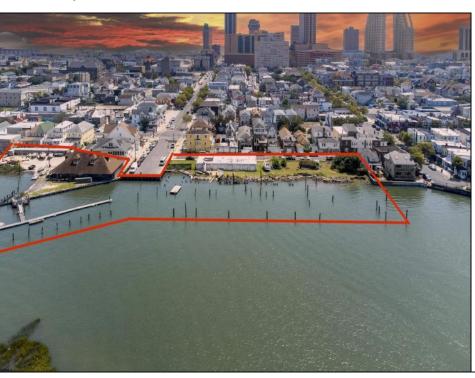

## COMMENTS

APPROXIMATELY 390 FEET ON THE WATER!! CAFRA APPROVED!! Unlock a World of Opportunities! Breathe new life into this once-thriving Marina or reimagine it as a serene waterfront residential community. Positioned across from the historic OLD Bader Field and Baseball Stadium, enjoy easy access to the inlet and back Bays. Discover 12 distinctive lots in total! On the Lake Side, you\'ll find 8 captivating lots. Highlighting this side is a spacious 3,200 sq ft garage-style structure with 8 bays—an ideal canvas for your creative vision. On the Restaurant Side, a unique opportunity awaits with 4 lots. Envision a charming 3,000 sq ft boathouse/restaurant-style structure complete with bathrooms. Picture over an acre of enchanting floating docks, slips, and a world of potential revenue! Alternatively, explore the possibility of crafting residential homes or condos, inspired by the nearby Sunset Ave approach. Here, 26\' wide lots cleverly integrated waterfront land for heightened value. Pending necessary approvals, this property could potentially host around 14 distinct properties. For a captivating twist, combine the allure of condos with the allure of a marina, creating an enduring stream of residual income. Imagine a waterfront restaurant seamlessly integrated with a charming marina, both perfectly positioned to capture the beauty of each sunset. Unleash your creativity on this remarkable canvas!