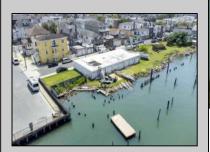

## COMMENTS

APPROXIMATELY 390 FEET ON THE WATER!! CAFRA APPROVED!! Unlock a World of Opportunities! Breathe new life into this once-thriving Marina or reimagine it as a serene waterfront residential community. Positioned across from the historic OLD Bader Field and Baseball Stadium, enjoy easy access to the inlet and back Bays. Discover 12 distinctive lots in total! On the Lake Side, you\'ll find 8 captivating lots. Highlighting this side is a spacious 3,200 sq ft garage-style structure with 8 bays—an ideal canvas for your creative vision. On the Restaurant Side, a unique opportunity awaits with 4 lots. Envision a charming 3,000 sq ft boathouse/restaurant-style structure complete with bathrooms. Picture over an acre of enchanting floating docks, slips, and a world of potential revenue! Alternatively, explore the possibility of crafting residential homes or condos, inspired by the nearby Sunset Ave approach. Here, 26\' wide lots cleverly integrated waterfront land for heightened value. Pending necessary approvals, this property could potentially host around 14 distinct properties. For a captivating twist, combine the allure of condos with the allure of a marina, creating an enduring stream of residual income. Imagine a waterfront restaurant seamlessly integrated with a charming marina, both perfectly positioned to capture the beauty of each sunset. Unleash your creativity on this remarkable canvas!