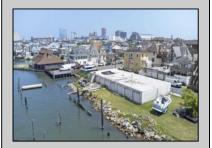

## COMMENTS

APPROXIMATELY 390 FEET ON THE WATER!! CAFRA APPROVED!! Unlock a World of Opportunities! Breathe new life into this once-thriving Marina or reimagine it as a serene waterfront residential community. Positioned across from the historic OLD Bader Field and Baseball Stadium, enjoy easy access to the inlet and back Bays. Discover 12 distinctive lots in total! On the Lake Side, you\'ll find 8 captivating lots. Highlighting this side is a spacious 3,200 sq ft garage-style structure with 8 bays—an ideal canvas for your creative vision. On the Restaurant Side, a unique opportunity awaits with 4 lots. Envision a charming 3,000 sq ft boathouse/restaurant-style structure complete with bathrooms. Picture over an acre of enchanting floating docks, slips, and a world of potential revenue! Alternatively, explore the possibility of crafting residential homes or condos, inspired by the nearby Sunset Ave approach. Here, 26\' wide lots cleverly integrated waterfront land for heightened value. Pending necessary approvals, this property could potentially host around 14 distinct properties. For a captivating twist, combine the allure of condos with the allure of a marina, creating an enduring stream of residual income. Imagine a waterfront restaurant seamlessly integrated with a charming marina, both perfectly positioned to capture the beauty of each sunset. Unleash your creativity on this remarkable canvas!