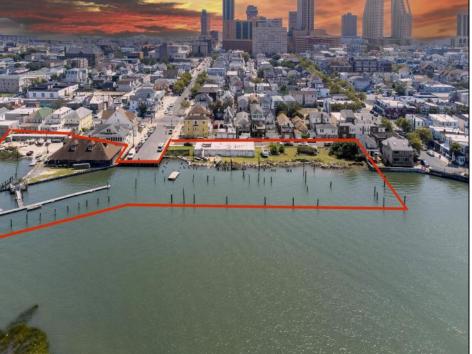

## COMMENTS

APPROXIMATELY 390 FEET ON THE WATER!! CAFRA APPROVED!! Unlock a World of Opportunities! Breathe new life into this once-thriving Marina or reimagine it as a serene waterfront residential community. Positioned across from the historic OLD Bader Field and Baseball Stadium, enjoy easy access to the inlet and back Bays. Discover 12 distinctive lots in total! On the Lake Side, you\'ll find 8 captivating lots. Highlighting this side is a spacious 3,200 sq ft garage-style structure with 8 bays—an ideal canvas for your creative vision. On the Restaurant Side, a unique opportunity awaits with 4 lots. Envision a charming 3,000 sq ft boathouse/restaurant-style structure complete with bathrooms. Picture over an acre of enchanting floating docks, slips, and a world of potential revenue! Alternatively, explore the possibility of crafting residential homes or condos, inspired by the nearby Sunset Ave approach. Here, 26\' wide lots cleverly integrated waterfront land for heightened value. Pending necessary approvals, this property could potentially host around 14 distinct properties. For a captivating twist, combine the allure of condos with the allure of a marina, creating an enduring stream of residual income. Imagine a waterfront restaurant seamlessly integrated with a charming marina, both perfectly positioned to capture the beauty of each sunset. Unleash your creativity on this remarkable canvas!