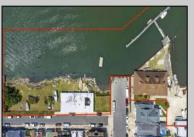

## COMMENTS

APPROXIMATELY 390 FEET ON THE WATER!! CAFRA APPROVED!! Unlock a World of Opportunities! Breathe new life into this once-thriving Marina or reimagine it as a serene waterfront residential community. Positioned across from the historic OLD Bader Field and Baseball Stadium, enjoy easy access to the inlet and back Bays. Discover 12 distinctive lots in total! On the Lake Side, you\'ll find 8 captivating lots. Highlighting this side is a spacious 3,200 sq ft garage-style structure with 8 bays—an ideal canvas for your creative vision. On the Restaurant Side, a unique opportunity awaits with 4 lots. Envision a charming 3,000 sq ft boathouse/restaurant-style structure complete with bathrooms. Picture over an acre of enchanting floating docks, slips, and a world of potential revenue! Alternatively, explore the possibility of crafting residential homes or condos, inspired by the nearby Sunset Ave approach. Here, 26\' wide lots cleverly integrated waterfront land for heightened value. Pending necessary approvals, this property could potentially host around 14 distinct properties. For a captivating twist, combine the allure of condos with the allure of a marina, creating an enduring stream of residual income. Imagine a waterfront restaurant seamlessly integrated with a charming marina, both perfectly positioned to capture the beauty of each sunset. Unleash your creativity on this remarkable canvas!