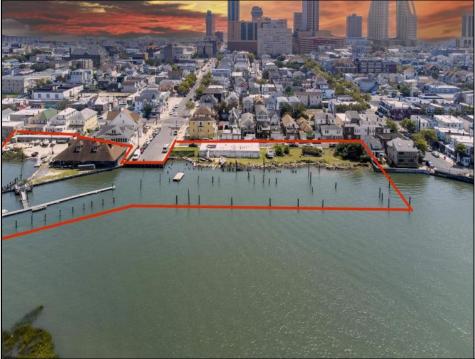

## COMMENTS

APPROXIMATELY 390 FEET ON THE WATER !! CAFRA APPROVED !! Unlock a World of Opportunities! Breathe new life into this once-thriving Marina or reimagine it as a serene waterfront residential community. Positioned across from the historic OLD Bader Field and Baseball Stadium, enjoy easy access to the inlet and back Bays. Discover 12 distinctive lots in total! On the Lake Side, you\'ll find 8 captivating lots. Highlighting this side is a spacious 3,200 sq ft garage-style structure with 8 bays-an ideal canvas for your creative vision. On the Restaurant Side, a unique opportunity awaits with 4 lots. Envision a charming 3,000 sq ft boathouse/restaurant-style structure complete with bathrooms. Picture over an acre of enchanting floating docks, slips, and a world of potential revenue! Alternatively, explore the possibility of crafting residential homes or condos, inspired by the nearby Sunset Ave approach. Here, 26\' wide lots cleverly integrated waterfront land for heightened value. Pending necessary approvals, this property could potentially host around 14 distinct properties. For a captivating twist, combine the allure of condos with the allure of a marina, creating an enduring stream of residual income. Imagine a waterfront restaurant seamlessly integrated with a charming marina, both perfectly positioned to capture the beauty of each sunset. Unleash your creativity on this remarkable canvas!