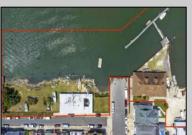

## COMMENTS

APPROXIMATELY 390 FEET ON THE WATER!! CAFRA APPROVED!! Unlock a World of Opportunities! Breathe new life into this once-thriving Marina or reimagine it as a serene waterfront residential community. Positioned across from the historic OLD Bader Field and Baseball Stadium, enjoy easy access to the inlet and back Bays. Discover 12 distinctive lots in total! On the Lake Side, you\'ll find 8 captivating lots. Highlighting this side is a spacious 3,200 sq ft garage-style structure with 8 bays—an ideal canvas for your creative vision. On the Restaurant Side, a unique opportunity awaits with 4 lots. Envision a charming 3,000 sq ft boathouse/restaurant-style structure complete with bathrooms. Picture over an acre of enchanting floating docks, slips, and a world of potential revenue! Alternatively, explore the possibility of crafting residential homes or condos, inspired by the nearby Sunset Ave approach. Here, 26\' wide lots cleverly integrated waterfront land for heightened value. Pending necessary approvals, this property could potentially host around 14 distinct properties. For a captivating twist, combine the allure of condos with the allure of a marina, creating an enduring stream of residual income. Imagine a waterfront restaurant seamlessly integrated with a charming marina, both perfectly positioned to capture the beauty of each sunset. Unleash your creativity on this remarkable canvas!