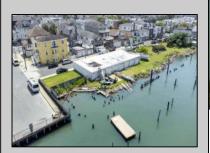

## COMMENTS

APPROXIMATELY 390 FEET ON THE WATER!! CAFRA APPROVED!! Unlock a World of Opportunities! Breathe new life into this once-thriving Marina or reimagine it as a serene waterfront residential community. Positioned across from the historic OLD Bader Field and Baseball Stadium, enjoy easy access to the inlet and back Bays. Discover 12 distinctive lots in total! On the Lake Side, you\'ll find 8 captivating lots. Highlighting this side is a spacious 3,200 sq ft garage-style structure with 8 bays—an ideal canvas for your creative vision. On the Restaurant Side, a unique opportunity awaits with 4 lots. Envision a charming 3,000 sq ft boathouse/restaurant-style structure complete with bathrooms. Picture over an acre of enchanting floating docks, slips, and a world of potential revenue! Alternatively, explore the possibility of crafting residential homes or condos, inspired by the nearby Sunset Ave approach. Here, 26\' wide lots cleverly integrated waterfront land for heightened value. Pending necessary approvals, this property could potentially host around 14 distinct properties. For a captivating twist, combine the allure of condos with the allure of a marina, creating an enduring stream of residual income. Imagine a waterfront restaurant seamlessly integrated with a charming marina, both perfectly positioned to capture the beauty of each sunset. Unleash your creativity on this remarkable canvas!