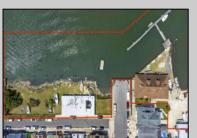

## COMMENTS

APPROXIMATELY 390 FEET ON THE WATER!! CAFRA APPROVED!! Unlock a World of Opportunities! Breathe new life into this once-thriving Marina or reimagine it as a serene waterfront residential community. Positioned across from the historic OLD Bader Field and Baseball Stadium, enjoy easy access to the inlet and back Bays. Discover 12 distinctive lots in total! On the Lake Side, you\'ll find 8 captivating lots. Highlighting this side is a spacious 3,200 sq ft garage-style structure with 8 bays—an ideal canvas for your creative vision. On the Restaurant Side, a unique opportunity awaits with 4 lots. Envision a charming 3,000 sq ft boathouse/restaurant-style structure complete with bathrooms. Picture over an acre of enchanting floating docks, slips, and a world of potential revenue! Alternatively, explore the possibility of crafting residential homes or condos, inspired by the nearby Sunset Ave approach. Here, 26\' wide lots cleverly integrated waterfront land for heightened value. Pending necessary approvals, this property could potentially host around 14 distinct properties. For a captivating twist, combine the allure of condos with the allure of a marina, creating an enduring stream of residual income. Imagine a waterfront restaurant seamlessly integrated with a charming marina, both perfectly positioned to capture the beauty of each sunset. Unleash your creativity on this remarkable canvas!