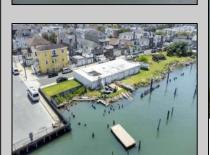

## COMMENTS

APPROXIMATELY 390 FEET ON THE WATER!! CAFRA APPROVED!! Unlock a World of Opportunities! Breathe new life into this once-thriving Marina or reimagine it as a serene waterfront residential community. Positioned across from the historic OLD Bader Field and Baseball Stadium, enjoy easy access to the inlet and back Bays. Discover 12 distinctive lots in total! On the Lake Side, you\'ll find 8 captivating lots. Highlighting this side is a spacious 3,200 sq ft garage-style structure with 8 bays—an ideal canvas for your creative vision. On the Restaurant Side, a unique opportunity awaits with 4 lots. Envision a charming 3,000 sq ft boathouse/restaurant-style structure complete with bathrooms. Picture over an acre of enchanting floating docks, slips, and a world of potential revenue! Alternatively, explore the possibility of crafting residential homes or condos, inspired by the nearby Sunset Ave approach. Here, 26\' wide lots cleverly integrated waterfront land for heightened value. Pending necessary approvals, this property could potentially host around 14 distinct properties. For a captivating twist, combine the allure of condos with the allure of a marina, creating an enduring stream of residual income. Imagine a waterfront restaurant seamlessly integrated with a charming marina, both perfectly positioned to capture the beauty of each sunset. Unleash your creativity on this remarkable canvas!