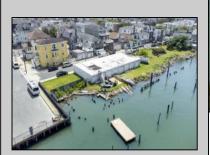

## COMMENTS

APPROXIMATELY 390 FEET ON THE WATER!! CAFRA APPROVED!! Unlock a World of Opportunities! Breathe new life into this once-thriving Marina or reimagine it as a serene waterfront residential community. Positioned across from the historic OLD Bader Field and Baseball Stadium, enjoy easy access to the inlet and back Bays. Discover 12 distinctive lots in total! On the Lake Side, you\'ll find 8 captivating lots. Highlighting this side is a spacious 3,200 sq ft garage-style structure with 8 bays—an ideal canvas for your creative vision. On the Restaurant Side, a unique opportunity awaits with 4 lots. Envision a charming 3,000 sq ft boathouse/restaurant-style structure complete with bathrooms. Picture over an acre of enchanting floating docks, slips, and a world of potential revenue! Alternatively, explore the possibility of crafting residential homes or condos, inspired by the nearby Sunset Ave approach. Here, 26\' wide lots cleverly integrated waterfront land for heightened value. Pending necessary approvals, this property could potentially host around 14 distinct properties. For a captivating twist, combine the allure of condos with the allure of a marina, creating an enduring stream of residual income. Imagine a waterfront restaurant seamlessly integrated with a charming marina, both perfectly positioned to capture the beauty of each sunset. Unleash your creativity on this remarkable canvas!