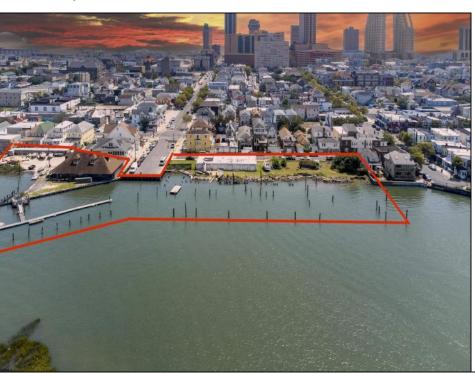

## COMMENTS

APPROXIMATELY 390 FEET ON THE WATER!! CAFRA APPROVED!! Unlock a World of Opportunities! Breathe new life into this once-thriving Marina or reimagine it as a serene waterfront residential community. Positioned across from the historic OLD Bader Field and Baseball Stadium, enjoy easy access to the inlet and back Bays. Discover 12 distinctive lots in total! On the Lake Side, you\'ll find 8 captivating lots. Highlighting this side is a spacious 3,200 sq ft garage-style structure with 8 bays—an ideal canvas for your creative vision. On the Restaurant Side, a unique opportunity awaits with 4 lots. Envision a charming 3,000 sq ft boathouse/restaurant-style structure complete with bathrooms. Picture over an acre of enchanting floating docks, slips, and a world of potential revenue! Alternatively, explore the possibility of crafting residential homes or condos, inspired by the nearby Sunset Ave approach. Here, 26\' wide lots cleverly integrated waterfront land for heightened value. Pending necessary approvals, this property could potentially host around 14 distinct properties. For a captivating twist, combine the allure of condos with the allure of a marina, creating an enduring stream of residual income. Imagine a waterfront restaurant seamlessly integrated with a charming marina, both perfectly positioned to capture the beauty of each sunset. Unleash your creativity on this remarkable canvas!