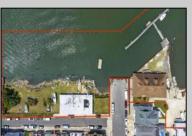

## COMMENTS

APPROXIMATELY 390 FEET ON THE WATER!! CAFRA APPROVED!! Unlock a World of Opportunities! Breathe new life into this once-thriving Marina or reimagine it as a serene waterfront residential community. Positioned across from the historic OLD Bader Field and Baseball Stadium, enjoy easy access to the inlet and back Bays. Discover 12 distinctive lots in total! On the Lake Side, you\'ll find 8 captivating lots. Highlighting this side is a spacious 3,200 sq ft garage-style structure with 8 bays—an ideal canvas for your creative vision. On the Restaurant Side, a unique opportunity awaits with 4 lots. Envision a charming 3,000 sq ft boathouse/restaurant-style structure complete with bathrooms. Picture over an acre of enchanting floating docks, slips, and a world of potential revenue! Alternatively, explore the possibility of crafting residential homes or condos, inspired by the nearby Sunset Ave approach. Here, 26\' wide lots cleverly integrated waterfront land for heightened value. Pending necessary approvals, this property could potentially host around 14 distinct properties. For a captivating twist, combine the allure of condos with the allure of a marina, creating an enduring stream of residual income. Imagine a waterfront restaurant seamlessly integrated with a charming marina, both perfectly positioned to capture the beauty of each sunset. Unleash your creativity on this remarkable canvas!