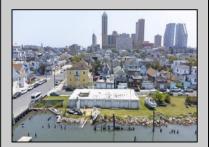

## COMMENTS

APPROXIMATELY 390 FEET ON THE WATER!! CAFRA APPROVED!! Unlock a World of Opportunities! Breathe new life into this once-thriving Marina or reimagine it as a serene waterfront residential community. Positioned across from the historic OLD Bader Field and Baseball Stadium, enjoy easy access to the inlet and back Bays. Discover 12 distinctive lots in total! On the Lake Side, you\'ll find 8 captivating lots. Highlighting this side is a spacious 3,200 sq ft garage-style structure with 8 bays—an ideal canvas for your creative vision. On the Restaurant Side, a unique opportunity awaits with 4 lots. Envision a charming 3,000 sq ft boathouse/restaurant-style structure complete with bathrooms. Picture over an acre of enchanting floating docks, slips, and a world of potential revenue! Alternatively, explore the possibility of crafting residential homes or condos, inspired by the nearby Sunset Ave approach. Here, 26\' wide lots cleverly integrated waterfront land for heightened value. Pending necessary approvals, this property could potentially host around 14 distinct properties. For a captivating twist, combine the allure of condos with the allure of a marina, creating an enduring stream of residual income. Imagine a waterfront restaurant seamlessly integrated with a charming marina, both perfectly positioned to capture the beauty of each sunset. Unleash your creativity on this remarkable canvas!