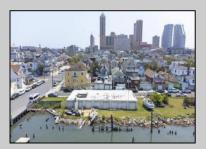

## COMMENTS

APPROXIMATELY 390 FEET ON THE WATER!! CAFRA APPROVED!! Unlock a World of Opportunities! Breathe new life into this once-thriving Marina or reimagine it as a serene waterfront residential community. Positioned across from the historic OLD Bader Field and Baseball Stadium, enjoy easy access to the inlet and back Bays. Discover 12 distinctive lots in total! On the Lake Side, you\'ll find 8 captivating lots. Highlighting this side is a spacious 3,200 sq ft garage-style structure with 8 bays—an ideal canvas for your creative vision. On the Restaurant Side, a unique opportunity awaits with 4 lots. Envision a charming 3,000 sq ft boathouse/restaurant-style structure complete with bathrooms. Picture over an acre of enchanting floating docks, slips, and a world of potential revenue! Alternatively, explore the possibility of crafting residential homes or condos, inspired by the nearby Sunset Ave approach. Here, 26\' wide lots cleverly integrated waterfront land for heightened value. Pending necessary approvals, this property could potentially host around 14 distinct properties. For a captivating twist, combine the allure of condos with the allure of a marina, creating an enduring stream of residual income. Imagine a waterfront restaurant seamlessly integrated with a charming marina, both perfectly positioned to capture the beauty of each sunset. Unleash your creativity on this remarkable canvas!