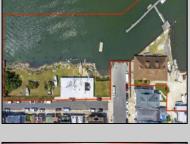

## COMMENTS

APPROXIMATELY 390 FEET ON THE WATER!! CAFRA APPROVED!! Unlock a World of Opportunities! Breathe new life into this once-thriving Marina or reimagine it as a serene waterfront residential community. Positioned across from the historic OLD Bader Field and Baseball Stadium, enjoy easy access to the inlet and back Bays. Discover 12 distinctive lots in total! On the Lake Side, you\'ll find 8 captivating lots. Highlighting this side is a spacious 3,200 sq ft garage-style structure with 8 bays—an ideal canvas for your creative vision. On the Restaurant Side, a unique opportunity awaits with 4 lots. Envision a charming 3,000 sq ft boathouse/restaurant-style structure complete with bathrooms. Picture over an acre of enchanting floating docks, slips, and a world of potential revenue! Alternatively, explore the possibility of crafting residential homes or condos, inspired by the nearby Sunset Ave approach. Here, 26\' wide lots cleverly integrated waterfront land for heightened value. Pending necessary approvals, this property could potentially host around 14 distinct properties. For a captivating twist, combine the allure of condos with the allure of a marina, creating an enduring stream of residual income. Imagine a waterfront restaurant seamlessly integrated with a charming marina, both perfectly positioned to capture the beauty of each sunset. Unleash your creativity on this remarkable canvas!