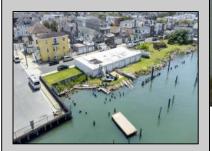

## COMMENTS

APPROXIMATELY 390 FEET ON THE WATER!! CAFRA APPROVED!! Unlock a World of Opportunities! Breathe new life into this once-thriving Marina or reimagine it as a serene waterfront residential community. Positioned across from the historic OLD Bader Field and Baseball Stadium, enjoy easy access to the inlet and back Bays. Discover 12 distinctive lots in total! On the Lake Side, you\'ll find 8 captivating lots. Highlighting this side is a spacious 3,200 sq ft garage-style structure with 8 bays—an ideal canvas for your creative vision. On the Restaurant Side, a unique opportunity awaits with 4 lots. Envision a charming 3,000 sq ft boathouse/restaurant-style structure complete with bathrooms. Picture over an acre of enchanting floating docks, slips, and a world of potential revenue! Alternatively, explore the possibility of crafting residential homes or condos, inspired by the nearby Sunset Ave approach. Here, 26\' wide lots cleverly integrated waterfront land for heightened value. Pending necessary approvals, this property could potentially host around 14 distinct properties. For a captivating twist, combine the allure of condos with the allure of a marina, creating an enduring stream of residual income. Imagine a waterfront restaurant seamlessly integrated with a charming marina, both perfectly positioned to capture the beauty of each sunset. Unleash your creativity on this remarkable canvas!