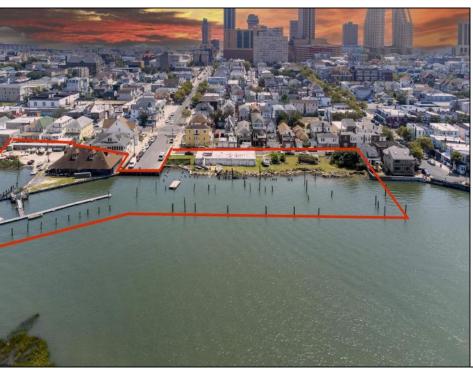

## COMMENTS

APPROXIMATELY 390 FEET ON THE WATER!! CAFRA APPROVED!! Unlock a World of Opportunities! Breathe new life into this once-thriving Marina or reimagine it as a serene waterfront residential community. Positioned across from the historic OLD Bader Field and Baseball Stadium, enjoy easy access to the inlet and back Bays. Discover 12 distinctive lots in total! On the Lake Side, you\'ll find 8 captivating lots. Highlighting this side is a spacious 3,200 sq ft garage-style structure with 8 bays—an ideal canvas for your creative vision. On the Restaurant Side, a unique opportunity awaits with 4 lots. Envision a charming 3,000 sq ft boathouse/restaurant-style structure complete with bathrooms. Picture over an acre of enchanting floating docks, slips, and a world of potential revenue! Alternatively, explore the possibility of crafting residential homes or condos, inspired by the nearby Sunset Ave approach. Here, 26\' wide lots cleverly integrated waterfront land for heightened value. Pending necessary approvals, this property could potentially host around 14 distinct properties. For a captivating twist, combine the allure of condos with the allure of a marina, creating an enduring stream of residual income. Imagine a waterfront restaurant seamlessly integrated with a charming marina, both perfectly positioned to capture the beauty of each sunset. Unleash your creativity on this remarkable canvas!