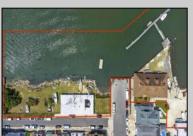

## COMMENTS

APPROXIMATELY 390 FEET ON THE WATER!! CAFRA APPROVED!! Unlock a World of Opportunities! Breathe new life into this once-thriving Marina or reimagine it as a serene waterfront residential community. Positioned across from the historic OLD Bader Field and Baseball Stadium, enjoy easy access to the inlet and back Bays. Discover 12 distinctive lots in total! On the Lake Side, you\'ll find 8 captivating lots. Highlighting this side is a spacious 3,200 sq ft garage-style structure with 8 bays—an ideal canvas for your creative vision. On the Restaurant Side, a unique opportunity awaits with 4 lots. Envision a charming 3,000 sq ft boathouse/restaurant-style structure complete with bathrooms. Picture over an acre of enchanting floating docks, slips, and a world of potential revenue! Alternatively, explore the possibility of crafting residential homes or condos, inspired by the nearby Sunset Ave approach. Here, 26\' wide lots cleverly integrated waterfront land for heightened value. Pending necessary approvals, this property could potentially host around 14 distinct properties. For a captivating twist, combine the allure of condos with the allure of a marina, creating an enduring stream of residual income. Imagine a waterfront restaurant seamlessly integrated with a charming marina, both perfectly positioned to capture the beauty of each sunset. Unleash your creativity on this remarkable canvas!