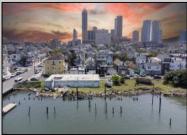

## COMMENTS

APPROXIMATELY 390 FEET ON THE WATER!! CAFRA APPROVED!! Unlock a World of Opportunities! Breathe new life into this once-thriving Marina or reimagine it as a serene waterfront residential community. Positioned across from the historic OLD Bader Field and Baseball Stadium, enjoy easy access to the inlet and back Bays. Discover 12 distinctive lots in total! On the Lake Side, you\'ll find 8 captivating lots. Highlighting this side is a spacious 3,200 sq ft garage-style structure with 8 bays—an ideal canvas for your creative vision. On the Restaurant Side, a unique opportunity awaits with 4 lots. Envision a charming 3,000 sq ft boathouse/restaurant-style structure complete with bathrooms. Picture over an acre of enchanting floating docks, slips, and a world of potential revenue! Alternatively, explore the possibility of crafting residential homes or condos, inspired by the nearby Sunset Ave approach. Here, 26\' wide lots cleverly integrated waterfront land for heightened value. Pending necessary approvals, this property could potentially host around 14 distinct properties. For a captivating twist, combine the allure of condos with the allure of a marina, creating an enduring stream of residual income. Imagine a waterfront restaurant seamlessly integrated with a charming marina, both perfectly positioned to capture the beauty of each sunset. Unleash your creativity on this remarkable canvas!