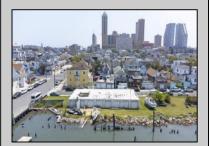

## COMMENTS

APPROXIMATELY 390 FEET ON THE WATER!! CAFRA APPROVED!! Unlock a World of Opportunities! Breathe new life into this once-thriving Marina or reimagine it as a serene waterfront residential community. Positioned across from the historic OLD Bader Field and Baseball Stadium, enjoy easy access to the inlet and back Bays. Discover 12 distinctive lots in total! On the Lake Side, you\'ll find 8 captivating lots. Highlighting this side is a spacious 3,200 sq ft garage-style structure with 8 bays—an ideal canvas for your creative vision. On the Restaurant Side, a unique opportunity awaits with 4 lots. Envision a charming 3,000 sq ft boathouse/restaurant-style structure complete with bathrooms. Picture over an acre of enchanting floating docks, slips, and a world of potential revenue! Alternatively, explore the possibility of crafting residential homes or condos, inspired by the nearby Sunset Ave approach. Here, 26\' wide lots cleverly integrated waterfront land for heightened value. Pending necessary approvals, this property could potentially host around 14 distinct properties. For a captivating twist, combine the allure of condos with the allure of a marina, creating an enduring stream of residual income. Imagine a waterfront restaurant seamlessly integrated with a charming marina, both perfectly positioned to capture the beauty of each sunset. Unleash your creativity on this remarkable canvas!