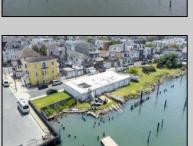

## COMMENTS

APPROXIMATELY 390 FEET ON THE WATER!! CAFRA APPROVED!! Unlock a World of Opportunities! Breathe new life into this once-thriving Marina or reimagine it as a serene waterfront residential community. Positioned across from the historic OLD Bader Field and Baseball Stadium, enjoy easy access to the inlet and back Bays. Discover 12 distinctive lots in total! On the Lake Side, you\'ll find 8 captivating lots. Highlighting this side is a spacious 3,200 sq ft garage-style structure with 8 bays—an ideal canvas for your creative vision. On the Restaurant Side, a unique opportunity awaits with 4 lots. Envision a charming 3,000 sq ft boathouse/restaurant-style structure complete with bathrooms. Picture over an acre of enchanting floating docks, slips, and a world of potential revenue! Alternatively, explore the possibility of crafting residential homes or condos, inspired by the nearby Sunset Ave approach. Here, 26\' wide lots cleverly integrated waterfront land for heightened value. Pending necessary approvals, this property could potentially host around 14 distinct properties. For a captivating twist, combine the allure of condos with the allure of a marina, creating an enduring stream of residual income. Imagine a waterfront restaurant seamlessly integrated with a charming marina, both perfectly positioned to capture the beauty of each sunset. Unleash your creativity on this remarkable canvas!