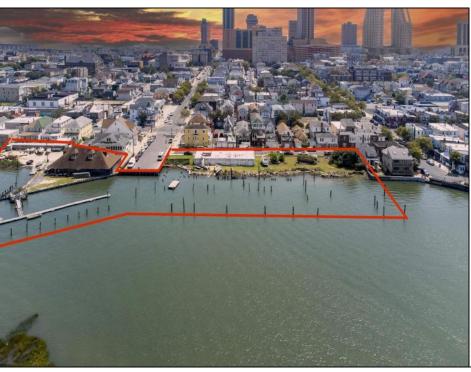

## COMMENTS

APPROXIMATELY 390 FEET ON THE WATER!! CAFRA APPROVED!! Unlock a World of Opportunities! Breathe new life into this once-thriving Marina or reimagine it as a serene waterfront residential community. Positioned across from the historic OLD Bader Field and Baseball Stadium, enjoy easy access to the inlet and back Bays. Discover 12 distinctive lots in total! On the Lake Side, you\'ll find 8 captivating lots. Highlighting this side is a spacious 3,200 sq ft garage-style structure with 8 bays—an ideal canvas for your creative vision. On the Restaurant Side, a unique opportunity awaits with 4 lots. Envision a charming 3,000 sq ft boathouse/restaurant-style structure complete with bathrooms. Picture over an acre of enchanting floating docks, slips, and a world of potential revenue! Alternatively, explore the possibility of crafting residential homes or condos, inspired by the nearby Sunset Ave approach. Here, 26\' wide lots cleverly integrated waterfront land for heightened value. Pending necessary approvals, this property could potentially host around 14 distinct properties. For a captivating twist, combine the allure of condos with the allure of a marina, creating an enduring stream of residual income. Imagine a waterfront restaurant seamlessly integrated with a charming marina, both perfectly positioned to capture the beauty of each sunset. Unleash your creativity on this remarkable canvas!