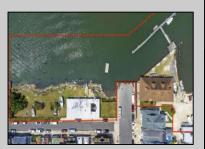

## COMMENTS

APPROXIMATELY 390 FEET ON THE WATER!! CAFRA APPROVED!! Unlock a World of Opportunities! Breathe new life into this once-thriving Marina or reimagine it as a serene waterfront residential community. Positioned across from the historic OLD Bader Field and Baseball Stadium, enjoy easy access to the inlet and back Bays. Discover 12 distinctive lots in total! On the Lake Side, you\'ll find 8 captivating lots. Highlighting this side is a spacious 3,200 sq ft garage-style structure with 8 bays—an ideal canvas for your creative vision. On the Restaurant Side, a unique opportunity awaits with 4 lots. Envision a charming 3,000 sq ft boathouse/restaurant-style structure complete with bathrooms. Picture over an acre of enchanting floating docks, slips, and a world of potential revenue! Alternatively, explore the possibility of crafting residential homes or condos, inspired by the nearby Sunset Ave approach. Here, 26\' wide lots cleverly integrated waterfront land for heightened value. Pending necessary approvals, this property could potentially host around 14 distinct properties. For a captivating twist, combine the allure of condos with the allure of a marina, creating an enduring stream of residual income. Imagine a waterfront restaurant seamlessly integrated with a charming marina, both perfectly positioned to capture the beauty of each sunset. Unleash your creativity on this remarkable canvas!