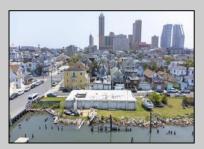

## COMMENTS

APPROXIMATELY 390 FEET ON THE WATER!! CAFRA APPROVED!! Unlock a World of Opportunities! Breathe new life into this once-thriving Marina or reimagine it as a serene waterfront residential community. Positioned across from the historic OLD Bader Field and Baseball Stadium, enjoy easy access to the inlet and back Bays. Discover 12 distinctive lots in total! On the Lake Side, you\'ll find 8 captivating lots. Highlighting this side is a spacious 3,200 sq ft garage-style structure with 8 bays—an ideal canvas for your creative vision. On the Restaurant Side, a unique opportunity awaits with 4 lots. Envision a charming 3,000 sq ft boathouse/restaurant-style structure complete with bathrooms. Picture over an acre of enchanting floating docks, slips, and a world of potential revenue! Alternatively, explore the possibility of crafting residential homes or condos, inspired by the nearby Sunset Ave approach. Here, 26\' wide lots cleverly integrated waterfront land for heightened value. Pending necessary approvals, this property could potentially host around 14 distinct properties. For a captivating twist, combine the allure of condos with the allure of a marina, creating an enduring stream of residual income. Imagine a waterfront restaurant seamlessly integrated with a charming marina, both perfectly positioned to capture the beauty of each sunset. Unleash your creativity on this remarkable canvas!