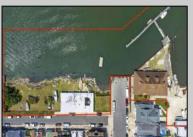

## COMMENTS

APPROXIMATELY 390 FEET ON THE WATER!! CAFRA APPROVED!! Unlock a World of Opportunities! Breathe new life into this once-thriving Marina or reimagine it as a serene waterfront residential community. Positioned across from the historic OLD Bader Field and Baseball Stadium, enjoy easy access to the inlet and back Bays. Discover 12 distinctive lots in total! On the Lake Side, you\'ll find 8 captivating lots. Highlighting this side is a spacious 3,200 sq ft garage-style structure with 8 bays—an ideal canvas for your creative vision. On the Restaurant Side, a unique opportunity awaits with 4 lots. Envision a charming 3,000 sq ft boathouse/restaurant-style structure complete with bathrooms. Picture over an acre of enchanting floating docks, slips, and a world of potential revenue! Alternatively, explore the possibility of crafting residential homes or condos, inspired by the nearby Sunset Ave approach. Here, 26\' wide lots cleverly integrated waterfront land for heightened value. Pending necessary approvals, this property could potentially host around 14 distinct properties. For a captivating twist, combine the allure of condos with the allure of a marina, creating an enduring stream of residual income. Imagine a waterfront restaurant seamlessly integrated with a charming marina, both perfectly positioned to capture the beauty of each sunset. Unleash your creativity on this remarkable canvas!