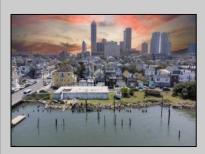

## COMMENTS

APPROXIMATELY 390 FEET ON THE WATER!! CAFRA APPROVED!! Unlock a World of Opportunities! Breathe new life into this once-thriving Marina or reimagine it as a serene waterfront residential community. Positioned across from the historic OLD Bader Field and Baseball Stadium, enjoy easy access to the inlet and back Bays. Discover 12 distinctive lots in total! On the Lake Side, you\'ll find 8 captivating lots. Highlighting this side is a spacious 3,200 sq ft garage-style structure with 8 bays—an ideal canvas for your creative vision. On the Restaurant Side, a unique opportunity awaits with 4 lots. Envision a charming 3,000 sq ft boathouse/restaurant-style structure complete with bathrooms. Picture over an acre of enchanting floating docks, slips, and a world of potential revenue! Alternatively, explore the possibility of crafting residential homes or condos, inspired by the nearby Sunset Ave approach. Here, 26\' wide lots cleverly integrated waterfront land for heightened value. Pending necessary approvals, this property could potentially host around 14 distinct properties. For a captivating twist, combine the allure of condos with the allure of a marina, creating an enduring stream of residual income. Imagine a waterfront restaurant seamlessly integrated with a charming marina, both perfectly positioned to capture the beauty of each sunset. Unleash your creativity on this remarkable canvas!