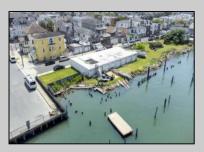

## COMMENTS

APPROXIMATELY 390 FEET ON THE WATER!! CAFRA APPROVED!! Unlock a World of Opportunities! Breathe new life into this once-thriving Marina or reimagine it as a serene waterfront residential community. Positioned across from the historic OLD Bader Field and Baseball Stadium, enjoy easy access to the inlet and back Bays. Discover 12 distinctive lots in total! On the Lake Side, you\'ll find 8 captivating lots. Highlighting this side is a spacious 3,200 sq ft garage-style structure with 8 bays—an ideal canvas for your creative vision. On the Restaurant Side, a unique opportunity awaits with 4 lots. Envision a charming 3,000 sq ft boathouse/restaurant-style structure complete with bathrooms. Picture over an acre of enchanting floating docks, slips, and a world of potential revenue! Alternatively, explore the possibility of crafting residential homes or condos, inspired by the nearby Sunset Ave approach. Here, 26\' wide lots cleverly integrated waterfront land for heightened value. Pending necessary approvals, this property could potentially host around 14 distinct properties. For a captivating twist, combine the allure of condos with the allure of a marina, creating an enduring stream of residual income. Imagine a waterfront restaurant seamlessly integrated with a charming marina, both perfectly positioned to capture the beauty of each sunset. Unleash your creativity on this remarkable canvas!