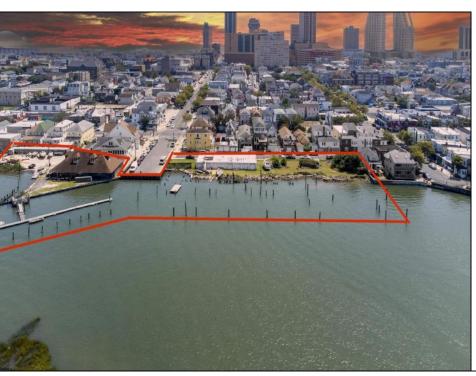

## COMMENTS

APPROXIMATELY 390 FEET ON THE WATER!! CAFRA APPROVED!! Unlock a World of Opportunities! Breathe new life into this once-thriving Marina or reimagine it as a serene waterfront residential community. Positioned across from the historic OLD Bader Field and Baseball Stadium, enjoy easy access to the inlet and back Bays. Discover 12 distinctive lots in total! On the Lake Side, you\'ll find 8 captivating lots. Highlighting this side is a spacious 3,200 sq ft garage-style structure with 8 bays—an ideal canvas for your creative vision. On the Restaurant Side, a unique opportunity awaits with 4 lots. Envision a charming 3,000 sq ft boathouse/restaurant-style structure complete with bathrooms. Picture over an acre of enchanting floating docks, slips, and a world of potential revenue! Alternatively, explore the possibility of crafting residential homes or condos, inspired by the nearby Sunset Ave approach. Here, 26\' wide lots cleverly integrated waterfront land for heightened value. Pending necessary approvals, this property could potentially host around 14 distinct properties. For a captivating twist, combine the allure of condos with the allure of a marina, creating an enduring stream of residual income. Imagine a waterfront restaurant seamlessly integrated with a charming marina, both perfectly positioned to capture the beauty of each sunset. Unleash your creativity on this remarkable canvas!