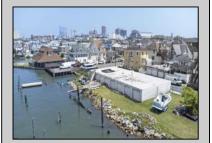

## COMMENTS

APPROXIMATELY 390 FEET ON THE WATER!! CAFRA APPROVED!! Unlock a World of Opportunities! Breathe new life into this once-thriving Marina or reimagine it as a serene waterfront residential community. Positioned across from the historic OLD Bader Field and Baseball Stadium, enjoy easy access to the inlet and back Bays. Discover 12 distinctive lots in total! On the Lake Side, you\'ll find 8 captivating lots. Highlighting this side is a spacious 3,200 sq ft garage-style structure with 8 bays—an ideal canvas for your creative vision. On the Restaurant Side, a unique opportunity awaits with 4 lots. Envision a charming 3,000 sq ft boathouse/restaurant-style structure complete with bathrooms. Picture over an acre of enchanting floating docks, slips, and a world of potential revenue! Alternatively, explore the possibility of crafting residential homes or condos, inspired by the nearby Sunset Ave approach. Here, 26\' wide lots cleverly integrated waterfront land for heightened value. Pending necessary approvals, this property could potentially host around 14 distinct properties. For a captivating twist, combine the allure of condos with the allure of a marina, creating an enduring stream of residual income. Imagine a waterfront restaurant seamlessly integrated with a charming marina, both perfectly positioned to capture the beauty of each sunset. Unleash your creativity on this remarkable canvas!