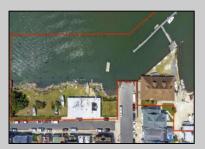

## COMMENTS

APPROXIMATELY 390 FEET ON THE WATER!! CAFRA APPROVED!! Unlock a World of Opportunities! Breathe new life into this once-thriving Marina or reimagine it as a serene waterfront residential community. Positioned across from the historic OLD Bader Field and Baseball Stadium, enjoy easy access to the inlet and back Bays. Discover 12 distinctive lots in total! On the Lake Side, you\'ll find 8 captivating lots. Highlighting this side is a spacious 3,200 sq ft garage-style structure with 8 bays—an ideal canvas for your creative vision. On the Restaurant Side, a unique opportunity awaits with 4 lots. Envision a charming 3,000 sq ft boathouse/restaurant-style structure complete with bathrooms. Picture over an acre of enchanting floating docks, slips, and a world of potential revenue! Alternatively, explore the possibility of crafting residential homes or condos, inspired by the nearby Sunset Ave approach. Here, 26\' wide lots cleverly integrated waterfront land for heightened value. Pending necessary approvals, this property could potentially host around 14 distinct properties. For a captivating twist, combine the allure of condos with the allure of a marina, creating an enduring stream of residual income. Imagine a waterfront restaurant seamlessly integrated with a charming marina, both perfectly positioned to capture the beauty of each sunset. Unleash your creativity on this remarkable canvas!