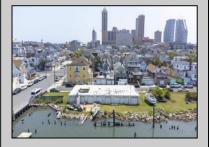

## COMMENTS

APPROXIMATELY 390 FEET ON THE WATER!! CAFRA APPROVED!! Unlock a World of Opportunities! Breathe new life into this once-thriving Marina or reimagine it as a serene waterfront residential community. Positioned across from the historic OLD Bader Field and Baseball Stadium, enjoy easy access to the inlet and back Bays. Discover 12 distinctive lots in total! On the Lake Side, you\'ll find 8 captivating lots. Highlighting this side is a spacious 3,200 sq ft garage-style structure with 8 bays—an ideal canvas for your creative vision. On the Restaurant Side, a unique opportunity awaits with 4 lots. Envision a charming 3,000 sq ft boathouse/restaurant-style structure complete with bathrooms. Picture over an acre of enchanting floating docks, slips, and a world of potential revenue! Alternatively, explore the possibility of crafting residential homes or condos, inspired by the nearby Sunset Ave approach. Here, 26\' wide lots cleverly integrated waterfront land for heightened value. Pending necessary approvals, this property could potentially host around 14 distinct properties. For a captivating twist, combine the allure of condos with the allure of a marina, creating an enduring stream of residual income. Imagine a waterfront restaurant seamlessly integrated with a charming marina, both perfectly positioned to capture the beauty of each sunset. Unleash your creativity on this remarkable canvas!