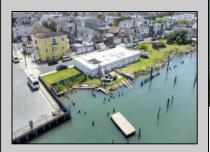

## COMMENTS

APPROXIMATELY 390 FEET ON THE WATER!! CAFRA APPROVED!! Unlock a World of Opportunities! Breathe new life into this once-thriving Marina or reimagine it as a serene waterfront residential community. Positioned across from the historic OLD Bader Field and Baseball Stadium, enjoy easy access to the inlet and back Bays. Discover 12 distinctive lots in total! On the Lake Side, you\'ll find 8 captivating lots. Highlighting this side is a spacious 3,200 sq ft garage-style structure with 8 bays—an ideal canvas for your creative vision. On the Restaurant Side, a unique opportunity awaits with 4 lots. Envision a charming 3,000 sq ft boathouse/restaurant-style structure complete with bathrooms. Picture over an acre of enchanting floating docks, slips, and a world of potential revenue! Alternatively, explore the possibility of crafting residential homes or condos, inspired by the nearby Sunset Ave approach. Here, 26\' wide lots cleverly integrated waterfront land for heightened value. Pending necessary approvals, this property could potentially host around 14 distinct properties. For a captivating twist, combine the allure of condos with the allure of a marina, creating an enduring stream of residual income. Imagine a waterfront restaurant seamlessly integrated with a charming marina, both perfectly positioned to capture the beauty of each sunset. Unleash your creativity on this remarkable canvas!