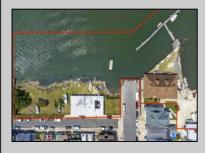

## COMMENTS

APPROXIMATELY 390 FEET ON THE WATER !! CAFRA APPROVED !! Unlock a World of Opportunities! Breathe new life into this once-thriving Marina or reimagine it as a serene waterfront residential community. Positioned across from the historic OLD Bader Field and Baseball Stadium, enjoy easy access to the inlet and back Bays. Discover 12 distinctive lots in total! On the Lake Side, you\'ll find 8 captivating lots. Highlighting this side is a spacious 3,200 sq ft garage-style structure with 8 bays—an ideal canvas for your creative vision. On the Restaurant Side, a unique opportunity awaits with 4 lots. Envision a charming 3,000 sq ft boathouse/restaurant-style structure complete with bathrooms. Picture over an acre of enchanting floating docks, slips, and a world of potential revenue! Alternatively, explore the possibility of crafting residential homes or condos, inspired by the nearby Sunset Ave approach. Here, 26\' wide lots cleverly integrated waterfront land for heightened value. Pending necessary approvals, this property could potentially host around 14 distinct properties. For a captivating twist, combine the allure of condos with the allure of a marina, creating an enduring stream of residual income. Imagine a waterfront restaurant seamlessly integrated with a charming marina, both perfectly positioned to capture the beauty of each sunset. Unleash your creativity on this remarkable canvas!