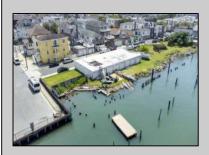

## COMMENTS

APPROXIMATELY 390 FEET ON THE WATER !! CAFRA APPROVED !! Unlock a World of Opportunities! Breathe new life into this once-thriving Marina or reimagine it as a serene waterfront residential community. Positioned across from the historic OLD Bader Field and Baseball Stadium, enjoy easy access to the inlet and back Bays. Discover 12 distinctive lots in total! On the Lake Side, you\'ll find 8 captivating lots. Highlighting this side is a spacious 3,200 sq ft garage-style structure with 8 bays—an ideal canvas for your creative vision. On the Restaurant Side, a unique opportunity awaits with 4 lots. Envision a charming 3,000 sq ft boathouse/restaurant-style structure complete with bathrooms. Picture over an acre of enchanting floating docks, slips, and a world of potential revenue! Alternatively, explore the possibility of crafting residential homes or condos, inspired by the nearby Sunset Ave approach. Here, 26\' wide lots cleverly integrated waterfront land for heightened value. Pending necessary approvals, this property could potentially host around 14 distinct properties. For a captivating twist, combine the allure of condos with the allure of a marina, creating an enduring stream of residual income. Imagine a waterfront restaurant seamlessly integrated with a charming marina, both perfectly positioned to capture the beauty of each sunset. Unleash your creativity on this remarkable canvas!