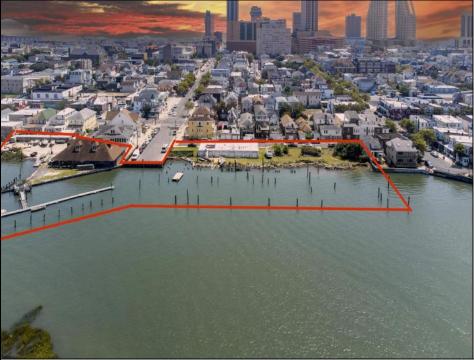

## COMMENTS

APPROXIMATELY 390 FEET ON THE WATER !! CAFRA APPROVED !! Unlock a World of Opportunities! Breathe new life into this once-thriving Marina or reimagine it as a serene waterfront residential community. Positioned across from the historic OLD Bader Field and Baseball Stadium, enjoy easy access to the inlet and back Bays. Discover 12 distinctive lots in total! On the Lake Side, you\'ll find 8 captivating lots. Highlighting this side is a spacious 3,200 sq ft garage-style structure with 8 bays—an ideal canvas for your creative vision. On the Restaurant Side, a unique opportunity awaits with 4 lots. Envision a charming 3,000 sq ft boathouse/restaurant-style structure complete with bathrooms. Picture over an acre of enchanting floating docks, slips, and a world of potential revenue! Alternatively, explore the possibility of crafting residential homes or condos, inspired by the nearby Sunset Ave approach. Here, 26\' wide lots cleverly integrated waterfront land for heightened value. Pending necessary approvals, this property could potentially host around 14 distinct properties. For a captivating twist, combine the allure of condos with the allure of a marina, creating an enduring stream of residual income. Imagine a waterfront restaurant seamlessly integrated with a charming marina, both perfectly positioned to capture the beauty of each sunset. Unleash your creativity on this remarkable canvas!