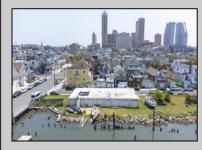

## COMMENTS

APPROXIMATELY 390 FEET ON THE WATER !! CAFRA APPROVED !! Unlock a World of Opportunities! Breathe new life into this once-thriving Marina or reimagine it as a serene waterfront residential community. Positioned across from the historic OLD Bader Field and Baseball Stadium, enjoy easy access to the inlet and back Bays. Discover 12 distinctive lots in total! On the Lake Side, you\'ll find 8 captivating lots. Highlighting this side is a spacious 3,200 sq ft garage-style structure with 8 bays—an ideal canvas for your creative vision. On the Restaurant Side, a unique opportunity awaits with 4 lots. Envision a charming 3,000 sq ft boathouse/restaurant-style structure complete with bathrooms. Picture over an acre of enchanting floating docks, slips, and a world of potential revenue! Alternatively, explore the possibility of crafting residential homes or condos, inspired by the nearby Sunset Ave approach. Here, 26\' wide lots cleverly integrated waterfront land for heightened value. Pending necessary approvals, this property could potentially host around 14 distinct properties. For a captivating twist, combine the allure of condos with the allure of a marina, creating an enduring stream of residual income. Imagine a waterfront restaurant seamlessly integrated with a charming marina, both perfectly positioned to capture the beauty of each sunset. Unleash your creativity on this remarkable canvas!