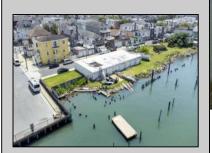

## COMMENTS

APPROXIMATELY 390 FEET ON THE WATER!! CAFRA APPROVED!! Unlock a World of Opportunities! Breathe new life into this once-thriving Marina or reimagine it as a serene waterfront residential community. Positioned across from the historic OLD Bader Field and Baseball Stadium, enjoy easy access to the inlet and back Bays. Discover 12 distinctive lots in total! On the Lake Side, you\'ll find 8 captivating lots. Highlighting this side is a spacious 3,200 sq ft garage-style structure with 8 bays—an ideal canvas for your creative vision. On the Restaurant Side, a unique opportunity awaits with 4 lots. Envision a charming 3,000 sq ft boathouse/restaurant-style structure complete with bathrooms. Picture over an acre of enchanting floating docks, slips, and a world of potential revenue! Alternatively, explore the possibility of crafting residential homes or condos, inspired by the nearby Sunset Ave approach. Here, 26\' wide lots cleverly integrated waterfront land for heightened value. Pending necessary approvals, this property could potentially host around 14 distinct properties. For a captivating twist, combine the allure of condos with the allure of a marina, creating an enduring stream of residual income. Imagine a waterfront restaurant seamlessly integrated with a charming marina, both perfectly positioned to capture the beauty of each sunset. Unleash your creativity on this remarkable canvas!