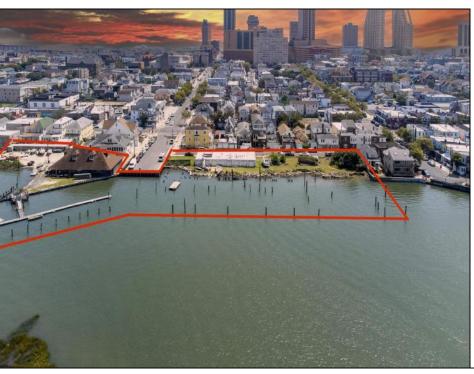

## COMMENTS

APPROXIMATELY 390 FEET ON THE WATER!! CAFRA APPROVED!! Unlock a World of Opportunities! Breathe new life into this once-thriving Marina or reimagine it as a serene waterfront residential community. Positioned across from the historic OLD Bader Field and Baseball Stadium, enjoy easy access to the inlet and back Bays. Discover 12 distinctive lots in total! On the Lake Side, you\'ll find 8 captivating lots. Highlighting this side is a spacious 3,200 sq ft garage-style structure with 8 bays—an ideal canvas for your creative vision. On the Restaurant Side, a unique opportunity awaits with 4 lots. Envision a charming 3,000 sq ft boathouse/restaurant-style structure complete with bathrooms. Picture over an acre of enchanting floating docks, slips, and a world of potential revenue! Alternatively, explore the possibility of crafting residential homes or condos, inspired by the nearby Sunset Ave approach. Here, 26\' wide lots cleverly integrated waterfront land for heightened value. Pending necessary approvals, this property could potentially host around 14 distinct properties. For a captivating twist, combine the allure of condos with the allure of a marina, creating an enduring stream of residual income. Imagine a waterfront restaurant seamlessly integrated with a charming marina, both perfectly positioned to capture the beauty of each sunset. Unleash your creativity on this remarkable canvas!