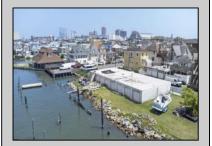

## COMMENTS

APPROXIMATELY 390 FEET ON THE WATER!! CAFRA APPROVED!! Unlock a World of Opportunities! Breathe new life into this once-thriving Marina or reimagine it as a serene waterfront residential community. Positioned across from the historic OLD Bader Field and Baseball Stadium, enjoy easy access to the inlet and back Bays. Discover 12 distinctive lots in total! On the Lake Side, you\'ll find 8 captivating lots. Highlighting this side is a spacious 3,200 sq ft garage-style structure with 8 bays—an ideal canvas for your creative vision. On the Restaurant Side, a unique opportunity awaits with 4 lots. Envision a charming 3,000 sq ft boathouse/restaurant-style structure complete with bathrooms. Picture over an acre of enchanting floating docks, slips, and a world of potential revenue! Alternatively, explore the possibility of crafting residential homes or condos, inspired by the nearby Sunset Ave approach. Here, 26\' wide lots cleverly integrated waterfront land for heightened value. Pending necessary approvals, this property could potentially host around 14 distinct properties. For a captivating twist, combine the allure of condos with the allure of a marina, creating an enduring stream of residual income. Imagine a waterfront restaurant seamlessly integrated with a charming marina, both perfectly positioned to capture the beauty of each sunset. Unleash your creativity on this remarkable canvas!