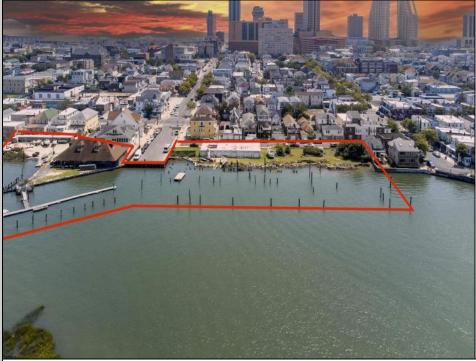

## COMMENTS

APPROXIMATELY 390 FEET ON THE WATER !! CAFRA APPROVED !! Unlock a World of Opportunities! Breathe new life into this once-thriving Marina or reimagine it as a serene waterfront residential community. Positioned across from the historic OLD Bader Field and Baseball Stadium, enjoy easy access to the inlet and back Bays. Discover 12 distinctive lots in total! On the Lake Side, you\'ll find 8 captivating lots. Highlighting this side is a spacious 3,200 sq ft garage-style structure with 8 bays-an ideal canvas for your creative vision. On the Restaurant Side, a unique opportunity awaits with 4 lots. Envision a charming 3,000 sq ft boathouse/restaurant-style structure complete with bathrooms. Picture over an acre of enchanting floating docks, slips, and a world of potential revenue! Alternatively, explore the possibility of crafting residential homes or condos, inspired by the nearby Sunset Ave approach. Here, 26\' wide lots cleverly integrated waterfront land for heightened value. Pending necessary approvals, this property could potentially host around 14 distinct properties. For a captivating twist, combine the allure of condos with the allure of a marina, creating an enduring stream of residual income. Imagine a waterfront restaurant seamlessly integrated with a charming marina, both perfectly positioned to capture the beauty of each sunset. Unleash your creativity on this remarkable canvas!