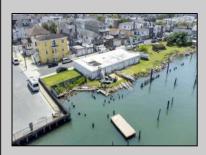

## COMMENTS

APPROXIMATELY 390 FEET ON THE WATER !! CAFRA APPROVED !! Unlock a World of Opportunities! Breathe new life into this once-thriving Marina or reimagine it as a serene waterfront residential community. Positioned across from the historic OLD Bader Field and Baseball Stadium, enjoy easy access to the inlet and back Bays. Discover 12 distinctive lots in total! On the Lake Side, you\'ll find 8 captivating lots. Highlighting this side is a spacious 3,200 sq ft garage-style structure with 8 bays-an ideal canvas for your creative vision. On the Restaurant Side, a unique opportunity awaits with 4 lots. Envision a charming 3,000 sq ft boathouse/restaurant-style structure complete with bathrooms. Picture over an acre of enchanting floating docks, slips, and a world of potential revenue! Alternatively, explore the possibility of crafting residential homes or condos, inspired by the nearby Sunset Ave approach. Here, 26\' wide lots cleverly integrated waterfront land for heightened value. Pending necessary approvals, this property could potentially host around 14 distinct properties. For a captivating twist, combine the allure of condos with the allure of a marina, creating an enduring stream of residual income. Imagine a waterfront restaurant seamlessly integrated with a charming marina, both perfectly positioned to capture the beauty of each sunset. Unleash your creativity on this remarkable canvas!