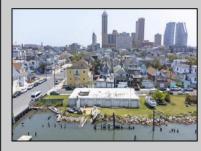

## COMMENTS

APPROXIMATELY 390 FEET ON THE WATER !! CAFRA APPROVED !! Unlock a World of Opportunities! Breathe new life into this once-thriving Marina or reimagine it as a serene waterfront residential community. Positioned across from the historic OLD Bader Field and Baseball Stadium, enjoy easy access to the inlet and back Bays. Discover 12 distinctive lots in total! On the Lake Side, you\'ll find 8 captivating lots. Highlighting this side is a spacious 3,200 sq ft garage-style structure with 8 bays-an ideal canvas for your creative vision. On the Restaurant Side, a unique opportunity awaits with 4 lots. Envision a charming 3,000 sq ft boathouse/restaurant-style structure complete with bathrooms. Picture over an acre of enchanting floating docks, slips, and a world of potential revenue! Alternatively, explore the possibility of crafting residential homes or condos, inspired by the nearby Sunset Ave approach. Here, 26\' wide lots cleverly integrated waterfront land for heightened value. Pending necessary approvals, this property could potentially host around 14 distinct properties. For a captivating twist, combine the allure of condos with the allure of a marina, creating an enduring stream of residual income. Imagine a waterfront restaurant seamlessly integrated with a charming marina, both perfectly positioned to capture the beauty of each sunset. Unleash your creativity on this remarkable canvas!