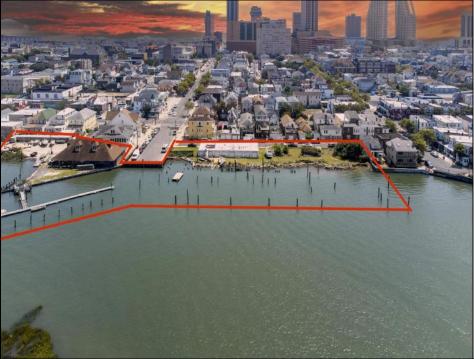

## COMMENTS

APPROXIMATELY 390 FEET ON THE WATER !! CAFRA APPROVED !! Unlock a World of Opportunities! Breathe new life into this once-thriving Marina or reimagine it as a serene waterfront residential community. Positioned across from the historic OLD Bader Field and Baseball Stadium, enjoy easy access to the inlet and back Bays. Discover 12 distinctive lots in total! On the Lake Side, you\'ll find 8 captivating lots. Highlighting this side is a spacious 3,200 sq ft garage-style structure with 8 bays-an ideal canvas for your creative vision. On the Restaurant Side, a unique opportunity awaits with 4 lots. Envision a charming 3,000 sq ft boathouse/restaurant-style structure complete with bathrooms. Picture over an acre of enchanting floating docks, slips, and a world of potential revenue! Alternatively, explore the possibility of crafting residential homes or condos, inspired by the nearby Sunset Ave approach. Here, 26\' wide lots cleverly integrated waterfront land for heightened value. Pending necessary approvals, this property could potentially host around 14 distinct properties. For a captivating twist, combine the allure of condos with the allure of a marina, creating an enduring stream of residual income. Imagine a waterfront restaurant seamlessly integrated with a charming marina, both perfectly positioned to capture the beauty of each sunset. Unleash your creativity on this remarkable canvas!