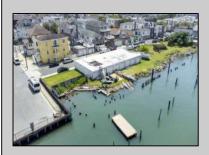

## COMMENTS

APPROXIMATELY 390 FEET ON THE WATER !! CAFRA APPROVED !! Unlock a World of Opportunities! Breathe new life into this once-thriving Marina or reimagine it as a serene waterfront residential community. Positioned across from the historic OLD Bader Field and Baseball Stadium, enjoy easy access to the inlet and back Bays. Discover 12 distinctive lots in total! On the Lake Side, you\'ll find 8 captivating lots. Highlighting this side is a spacious 3,200 sq ft garage-style structure with 8 bays-an ideal canvas for your creative vision. On the Restaurant Side, a unique opportunity awaits with 4 lots. Envision a charming 3,000 sq ft boathouse/restaurant-style structure complete with bathrooms. Picture over an acre of enchanting floating docks, slips, and a world of potential revenue! Alternatively, explore the possibility of crafting residential homes or condos, inspired by the nearby Sunset Ave approach. Here, 26\' wide lots cleverly integrated waterfront land for heightened value. Pending necessary approvals, this property could potentially host around 14 distinct properties. For a captivating twist, combine the allure of condos with the allure of a marina, creating an enduring stream of residual income. Imagine a waterfront restaurant seamlessly integrated with a charming marina, both perfectly positioned to capture the beauty of each sunset. Unleash your creativity on this remarkable canvas!