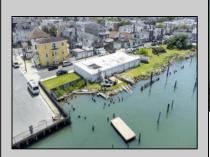

## COMMENTS

APPROXIMATELY 390 FEET ON THE WATER!! CAFRA APPROVED!! Unlock a World of Opportunities! Breathe new life into this once-thriving Marina or reimagine it as a serene waterfront residential community. Positioned across from the historic OLD Bader Field and Baseball Stadium, enjoy easy access to the inlet and back Bays. Discover 12 distinctive lots in total! On the Lake Side, you\'ll find 8 captivating lots. Highlighting this side is a spacious 3,200 sq ft garage-style structure with 8 bays—an ideal canvas for your creative vision. On the Restaurant Side, a unique opportunity awaits with 4 lots. Envision a charming 3,000 sq ft boathouse/restaurant-style structure complete with bathrooms. Picture over an acre of enchanting floating docks, slips, and a world of potential revenue! Alternatively, explore the possibility of crafting residential homes or condos, inspired by the nearby Sunset Ave approach. Here, 26\' wide lots cleverly integrated waterfront land for heightened value. Pending necessary approvals, this property could potentially host around 14 distinct properties. For a captivating twist, combine the allure of condos with the allure of a marina, creating an enduring stream of residual income. Imagine a waterfront restaurant seamlessly integrated with a charming marina, both perfectly positioned to capture the beauty of each sunset. Unleash your creativity on this remarkable canvas!