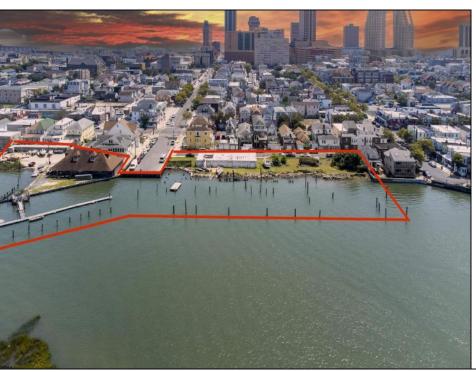

## COMMENTS

APPROXIMATELY 390 FEET ON THE WATER!! CAFRA APPROVED!! Unlock a World of Opportunities! Breathe new life into this once-thriving Marina or reimagine it as a serene waterfront residential community. Positioned across from the historic OLD Bader Field and Baseball Stadium, enjoy easy access to the inlet and back Bays. Discover 12 distinctive lots in total! On the Lake Side, you\'ll find 8 captivating lots. Highlighting this side is a spacious 3,200 sq ft garage-style structure with 8 bays—an ideal canvas for your creative vision. On the Restaurant Side, a unique opportunity awaits with 4 lots. Envision a charming 3,000 sq ft boathouse/restaurant-style structure complete with bathrooms. Picture over an acre of enchanting floating docks, slips, and a world of potential revenue! Alternatively, explore the possibility of crafting residential homes or condos, inspired by the nearby Sunset Ave approach. Here, 26\' wide lots cleverly integrated waterfront land for heightened value. Pending necessary approvals, this property could potentially host around 14 distinct properties. For a captivating twist, combine the allure of condos with the allure of a marina, creating an enduring stream of residual income. Imagine a waterfront restaurant seamlessly integrated with a charming marina, both perfectly positioned to capture the beauty of each sunset. Unleash your creativity on this remarkable canvas!