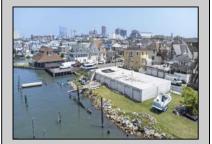

## COMMENTS

APPROXIMATELY 390 FEET ON THE WATER!! CAFRA APPROVED!! Unlock a World of Opportunities! Breathe new life into this once-thriving Marina or reimagine it as a serene waterfront residential community. Positioned across from the historic OLD Bader Field and Baseball Stadium, enjoy easy access to the inlet and back Bays. Discover 12 distinctive lots in total! On the Lake Side, you\'ll find 8 captivating lots. Highlighting this side is a spacious 3,200 sq ft garage-style structure with 8 bays—an ideal canvas for your creative vision. On the Restaurant Side, a unique opportunity awaits with 4 lots. Envision a charming 3,000 sq ft boathouse/restaurant-style structure complete with bathrooms. Picture over an acre of enchanting floating docks, slips, and a world of potential revenue! Alternatively, explore the possibility of crafting residential homes or condos, inspired by the nearby Sunset Ave approach. Here, 26\' wide lots cleverly integrated waterfront land for heightened value. Pending necessary approvals, this property could potentially host around 14 distinct properties. For a captivating twist, combine the allure of condos with the allure of a marina, creating an enduring stream of residual income. Imagine a waterfront restaurant seamlessly integrated with a charming marina, both perfectly positioned to capture the beauty of each sunset. Unleash your creativity on this remarkable canvas!