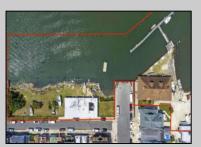

## COMMENTS

APPROXIMATELY 390 FEET ON THE WATER!! CAFRA APPROVED!! Unlock a World of Opportunities! Breathe new life into this once-thriving Marina or reimagine it as a serene waterfront residential community. Positioned across from the historic OLD Bader Field and Baseball Stadium, enjoy easy access to the inlet and back Bays. Discover 12 distinctive lots in total! On the Lake Side, you\'ll find 8 captivating lots. Highlighting this side is a spacious 3,200 sq ft garage-style structure with 8 bays—an ideal canvas for your creative vision. On the Restaurant Side, a unique opportunity awaits with 4 lots. Envision a charming 3,000 sq ft boathouse/restaurant-style structure complete with bathrooms. Picture over an acre of enchanting floating docks, slips, and a world of potential revenue! Alternatively, explore the possibility of crafting residential homes or condos, inspired by the nearby Sunset Ave approach. Here, 26\' wide lots cleverly integrated waterfront land for heightened value. Pending necessary approvals, this property could potentially host around 14 distinct properties. For a captivating twist, combine the allure of condos with the allure of a marina, creating an enduring stream of residual income. Imagine a waterfront restaurant seamlessly integrated with a charming marina, both perfectly positioned to capture the beauty of each sunset. Unleash your creativity on this remarkable canvas!