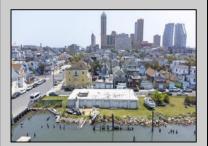

## COMMENTS

APPROXIMATELY 390 FEET ON THE WATER!! CAFRA APPROVED!! Unlock a World of Opportunities! Breathe new life into this once-thriving Marina or reimagine it as a serene waterfront residential community. Positioned across from the historic OLD Bader Field and Baseball Stadium, enjoy easy access to the inlet and back Bays. Discover 12 distinctive lots in total! On the Lake Side, you\'ll find 8 captivating lots. Highlighting this side is a spacious 3,200 sq ft garage-style structure with 8 bays—an ideal canvas for your creative vision. On the Restaurant Side, a unique opportunity awaits with 4 lots. Envision a charming 3,000 sq ft boathouse/restaurant-style structure complete with bathrooms. Picture over an acre of enchanting floating docks, slips, and a world of potential revenue! Alternatively, explore the possibility of crafting residential homes or condos, inspired by the nearby Sunset Ave approach. Here, 26\' wide lots cleverly integrated waterfront land for heightened value. Pending necessary approvals, this property could potentially host around 14 distinct properties. For a captivating twist, combine the allure of condos with the allure of a marina, creating an enduring stream of residual income. Imagine a waterfront restaurant seamlessly integrated with a charming marina, both perfectly positioned to capture the beauty of each sunset. Unleash your creativity on this remarkable canvas!