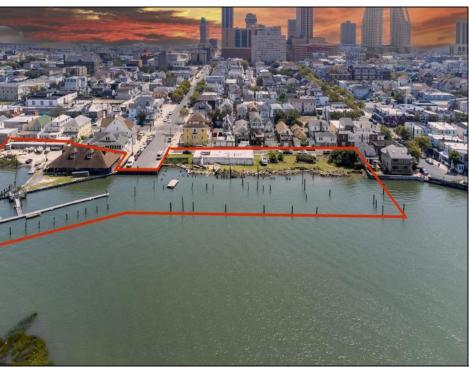

## COMMENTS

APPROXIMATELY 390 FEET ON THE WATER!! CAFRA APPROVED!! Unlock a World of Opportunities! Breathe new life into this once-thriving Marina or reimagine it as a serene waterfront residential community. Positioned across from the historic OLD Bader Field and Baseball Stadium, enjoy easy access to the inlet and back Bays. Discover 12 distinctive lots in total! On the Lake Side, you\'ll find 8 captivating lots. Highlighting this side is a spacious 3,200 sq ft garage-style structure with 8 bays—an ideal canvas for your creative vision. On the Restaurant Side, a unique opportunity awaits with 4 lots. Envision a charming 3,000 sq ft boathouse/restaurant-style structure complete with bathrooms. Picture over an acre of enchanting floating docks, slips, and a world of potential revenue! Alternatively, explore the possibility of crafting residential homes or condos, inspired by the nearby Sunset Ave approach. Here, 26\' wide lots cleverly integrated waterfront land for heightened value. Pending necessary approvals, this property could potentially host around 14 distinct properties. For a captivating twist, combine the allure of condos with the allure of a marina, creating an enduring stream of residual income. Imagine a waterfront restaurant seamlessly integrated with a charming marina, both perfectly positioned to capture the beauty of each sunset. Unleash your creativity on this remarkable canvas!