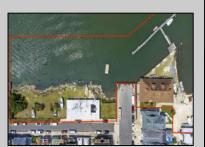

## COMMENTS

APPROXIMATELY 390 FEET ON THE WATER!! CAFRA APPROVED!! Unlock a World of Opportunities! Breathe new life into this once-thriving Marina or reimagine it as a serene waterfront residential community. Positioned across from the historic OLD Bader Field and Baseball Stadium, enjoy easy access to the inlet and back Bays. Discover 12 distinctive lots in total! On the Lake Side, you\'ll find 8 captivating lots. Highlighting this side is a spacious 3,200 sq ft garage-style structure with 8 bays—an ideal canvas for your creative vision. On the Restaurant Side, a unique opportunity awaits with 4 lots. Envision a charming 3,000 sq ft boathouse/restaurant-style structure complete with bathrooms. Picture over an acre of enchanting floating docks, slips, and a world of potential revenue! Alternatively, explore the possibility of crafting residential homes or condos, inspired by the nearby Sunset Ave approach. Here, 26\' wide lots cleverly integrated waterfront land for heightened value. Pending necessary approvals, this property could potentially host around 14 distinct properties. For a captivating twist, combine the allure of condos with the allure of a marina, creating an enduring stream of residual income. Imagine a waterfront restaurant seamlessly integrated with a charming marina, both perfectly positioned to capture the beauty of each sunset. Unleash your creativity on this remarkable canvas!