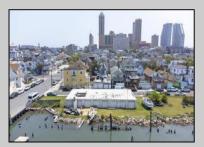

## COMMENTS

APPROXIMATELY 390 FEET ON THE WATER!! CAFRA APPROVED!! Unlock a World of Opportunities! Breathe new life into this once-thriving Marina or reimagine it as a serene waterfront residential community. Positioned across from the historic OLD Bader Field and Baseball Stadium, enjoy easy access to the inlet and back Bays. Discover 12 distinctive lots in total! On the Lake Side, you\'ll find 8 captivating lots. Highlighting this side is a spacious 3,200 sq ft garage-style structure with 8 bays—an ideal canvas for your creative vision. On the Restaurant Side, a unique opportunity awaits with 4 lots. Envision a charming 3,000 sq ft boathouse/restaurant-style structure complete with bathrooms. Picture over an acre of enchanting floating docks, slips, and a world of potential revenue! Alternatively, explore the possibility of crafting residential homes or condos, inspired by the nearby Sunset Ave approach. Here, 26\' wide lots cleverly integrated waterfront land for heightened value. Pending necessary approvals, this property could potentially host around 14 distinct properties. For a captivating twist, combine the allure of condos with the allure of a marina, creating an enduring stream of residual income. Imagine a waterfront restaurant seamlessly integrated with a charming marina, both perfectly positioned to capture the beauty of each sunset. Unleash your creativity on this remarkable canvas!