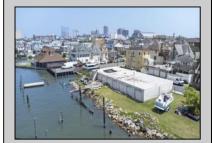

## COMMENTS

APPROXIMATELY 390 FEET ON THE WATER!! CAFRA APPROVED!! Unlock a World of Opportunities! Breathe new life into this once-thriving Marina or reimagine it as a serene waterfront residential community. Positioned across from the historic OLD Bader Field and Baseball Stadium, enjoy easy access to the inlet and back Bays. Discover 12 distinctive lots in total! On the Lake Side, you\'ll find 8 captivating lots. Highlighting this side is a spacious 3,200 sq ft garage-style structure with 8 bays—an ideal canvas for your creative vision. On the Restaurant Side, a unique opportunity awaits with 4 lots. Envision a charming 3,000 sq ft boathouse/restaurant-style structure complete with bathrooms. Picture over an acre of enchanting floating docks, slips, and a world of potential revenue! Alternatively, explore the possibility of crafting residential homes or condos, inspired by the nearby Sunset Ave approach. Here, 26\' wide lots cleverly integrated waterfront land for heightened value. Pending necessary approvals, this property could potentially host around 14 distinct properties. For a captivating twist, combine the allure of condos with the allure of a marina, creating an enduring stream of residual income. Imagine a waterfront restaurant seamlessly integrated with a charming marina, both perfectly positioned to capture the beauty of each sunset. Unleash your creativity on this remarkable canvas!