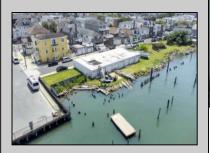

## COMMENTS

APPROXIMATELY 390 FEET ON THE WATER!! CAFRA APPROVED!! Unlock a World of Opportunities! Breathe new life into this once-thriving Marina or reimagine it as a serene waterfront residential community. Positioned across from the historic OLD Bader Field and Baseball Stadium, enjoy easy access to the inlet and back Bays. Discover 12 distinctive lots in total! On the Lake Side, you\'ll find 8 captivating lots. Highlighting this side is a spacious 3,200 sq ft garage-style structure with 8 bays—an ideal canvas for your creative vision. On the Restaurant Side, a unique opportunity awaits with 4 lots. Envision a charming 3,000 sq ft boathouse/restaurant-style structure complete with bathrooms. Picture over an acre of enchanting floating docks, slips, and a world of potential revenue! Alternatively, explore the possibility of crafting residential homes or condos, inspired by the nearby Sunset Ave approach. Here, 26\' wide lots cleverly integrated waterfront land for heightened value. Pending necessary approvals, this property could potentially host around 14 distinct properties. For a captivating twist, combine the allure of condos with the allure of a marina, creating an enduring stream of residual income. Imagine a waterfront restaurant seamlessly integrated with a charming marina, both perfectly positioned to capture the beauty of each sunset. Unleash your creativity on this remarkable canvas!