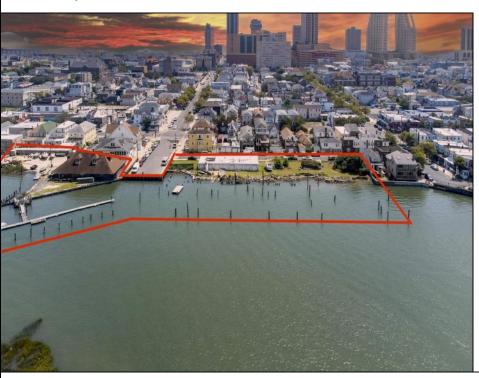

## COMMENTS

APPROXIMATELY 390 FEET ON THE WATER!! CAFRA APPROVED!! Unlock a World of Opportunities! Breathe new life into this once-thriving Marina or reimagine it as a serene waterfront residential community. Positioned across from the historic OLD Bader Field and Baseball Stadium, enjoy easy access to the inlet and back Bays. Discover 12 distinctive lots in total! On the Lake Side, you\'ll find 8 captivating lots. Highlighting this side is a spacious 3,200 sq ft garage-style structure with 8 bays—an ideal canvas for your creative vision. On the Restaurant Side, a unique opportunity awaits with 4 lots. Envision a charming 3,000 sq ft boathouse/restaurant-style structure complete with bathrooms. Picture over an acre of enchanting floating docks, slips, and a world of potential revenue! Alternatively, explore the possibility of crafting residential homes or condos, inspired by the nearby Sunset Ave approach. Here, 26\' wide lots cleverly integrated waterfront land for heightened value. Pending necessary approvals, this property could potentially host around 14 distinct properties. For a captivating twist, combine the allure of condos with the allure of a marina, creating an enduring stream of residual income. Imagine a waterfront restaurant seamlessly integrated with a charming marina, both perfectly positioned to capture the beauty of each sunset. Unleash your creativity on this remarkable canvas!