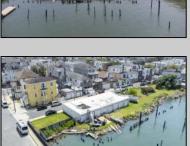

## COMMENTS

APPROXIMATELY 390 FEET ON THE WATER!! CAFRA APPROVED!! Unlock a World of Opportunities! Breathe new life into this once-thriving Marina or reimagine it as a serene waterfront residential community. Positioned across from the historic OLD Bader Field and Baseball Stadium, enjoy easy access to the inlet and back Bays. Discover 12 distinctive lots in total! On the Lake Side, you\'ll find 8 captivating lots. Highlighting this side is a spacious 3,200 sq ft garage-style structure with 8 bays—an ideal canvas for your creative vision. On the Restaurant Side, a unique opportunity awaits with 4 lots. Envision a charming 3,000 sq ft boathouse/restaurant-style structure complete with bathrooms. Picture over an acre of enchanting floating docks, slips, and a world of potential revenue! Alternatively, explore the possibility of crafting residential homes or condos, inspired by the nearby Sunset Ave approach. Here, 26\' wide lots cleverly integrated waterfront land for heightened value. Pending necessary approvals, this property could potentially host around 14 distinct properties. For a captivating twist, combine the allure of condos with the allure of a marina, creating an enduring stream of residual income. Imagine a waterfront restaurant seamlessly integrated with a charming marina, both perfectly positioned to capture the beauty of each sunset. Unleash your creativity on this remarkable canvas!