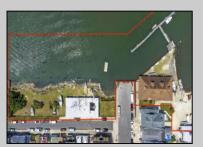

## COMMENTS

APPROXIMATELY 390 FEET ON THE WATER!! CAFRA APPROVED!! Unlock a World of Opportunities! Breathe new life into this once-thriving Marina or reimagine it as a serene waterfront residential community. Positioned across from the historic OLD Bader Field and Baseball Stadium, enjoy easy access to the inlet and back Bays. Discover 12 distinctive lots in total! On the Lake Side, you\'ll find 8 captivating lots. Highlighting this side is a spacious 3,200 sq ft garage-style structure with 8 bays—an ideal canvas for your creative vision. On the Restaurant Side, a unique opportunity awaits with 4 lots. Envision a charming 3,000 sq ft boathouse/restaurant-style structure complete with bathrooms. Picture over an acre of enchanting floating docks, slips, and a world of potential revenue! Alternatively, explore the possibility of crafting residential homes or condos, inspired by the nearby Sunset Ave approach. Here, 26\' wide lots cleverly integrated waterfront land for heightened value. Pending necessary approvals, this property could potentially host around 14 distinct properties. For a captivating twist, combine the allure of condos with the allure of a marina, creating an enduring stream of residual income. Imagine a waterfront restaurant seamlessly integrated with a charming marina, both perfectly positioned to capture the beauty of each sunset. Unleash your creativity on this remarkable canvas!