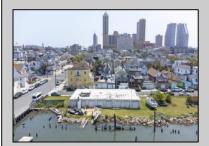

## COMMENTS

APPROXIMATELY 390 FEET ON THE WATER!! CAFRA APPROVED!! Unlock a World of Opportunities! Breathe new life into this once-thriving Marina or reimagine it as a serene waterfront residential community. Positioned across from the historic OLD Bader Field and Baseball Stadium, enjoy easy access to the inlet and back Bays. Discover 12 distinctive lots in total! On the Lake Side, you\'ll find 8 captivating lots. Highlighting this side is a spacious 3,200 sq ft garage-style structure with 8 bays—an ideal canvas for your creative vision. On the Restaurant Side, a unique opportunity awaits with 4 lots. Envision a charming 3,000 sq ft boathouse/restaurant-style structure complete with bathrooms. Picture over an acre of enchanting floating docks, slips, and a world of potential revenue! Alternatively, explore the possibility of crafting residential homes or condos, inspired by the nearby Sunset Ave approach. Here, 26\' wide lots cleverly integrated waterfront land for heightened value. Pending necessary approvals, this property could potentially host around 14 distinct properties. For a captivating twist, combine the allure of condos with the allure of a marina, creating an enduring stream of residual income. Imagine a waterfront restaurant seamlessly integrated with a charming marina, both perfectly positioned to capture the beauty of each sunset. Unleash your creativity on this remarkable canvas!