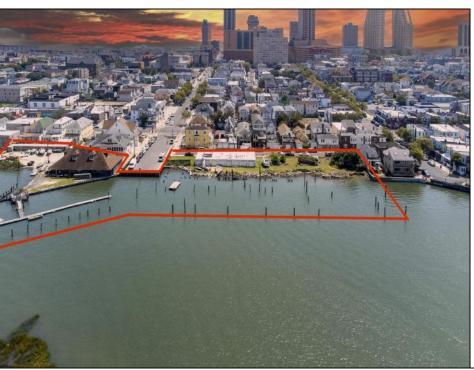

## COMMENTS

APPROXIMATELY 390 FEET ON THE WATER!! CAFRA APPROVED!! Unlock a World of Opportunities! Breathe new life into this once-thriving Marina or reimagine it as a serene waterfront residential community. Positioned across from the historic OLD Bader Field and Baseball Stadium, enjoy easy access to the inlet and back Bays. Discover 12 distinctive lots in total! On the Lake Side, you\'ll find 8 captivating lots. Highlighting this side is a spacious 3,200 sq ft garage-style structure with 8 bays—an ideal canvas for your creative vision. On the Restaurant Side, a unique opportunity awaits with 4 lots. Envision a charming 3,000 sq ft boathouse/restaurant-style structure complete with bathrooms. Picture over an acre of enchanting floating docks, slips, and a world of potential revenue! Alternatively, explore the possibility of crafting residential homes or condos, inspired by the nearby Sunset Ave approach. Here, 26\' wide lots cleverly integrated waterfront land for heightened value. Pending necessary approvals, this property could potentially host around 14 distinct properties. For a captivating twist, combine the allure of condos with the allure of a marina, creating an enduring stream of residual income. Imagine a waterfront restaurant seamlessly integrated with a charming marina, both perfectly positioned to capture the beauty of each sunset. Unleash your creativity on this remarkable canvas!