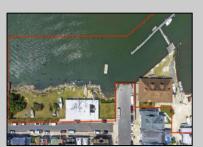

## COMMENTS

APPROXIMATELY 390 FEET ON THE WATER!! CAFRA APPROVED!! Unlock a World of Opportunities! Breathe new life into this once-thriving Marina or reimagine it as a serene waterfront residential community. Positioned across from the historic OLD Bader Field and Baseball Stadium, enjoy easy access to the inlet and back Bays. Discover 12 distinctive lots in total! On the Lake Side, you\'ll find 8 captivating lots. Highlighting this side is a spacious 3,200 sq ft garage-style structure with 8 bays—an ideal canvas for your creative vision. On the Restaurant Side, a unique opportunity awaits with 4 lots. Envision a charming 3,000 sq ft boathouse/restaurant-style structure complete with bathrooms. Picture over an acre of enchanting floating docks, slips, and a world of potential revenue! Alternatively, explore the possibility of crafting residential homes or condos, inspired by the nearby Sunset Ave approach. Here, 26\' wide lots cleverly integrated waterfront land for heightened value. Pending necessary approvals, this property could potentially host around 14 distinct properties. For a captivating twist, combine the allure of condos with the allure of a marina, creating an enduring stream of residual income. Imagine a waterfront restaurant seamlessly integrated with a charming marina, both perfectly positioned to capture the beauty of each sunset. Unleash your creativity on this remarkable canvas!