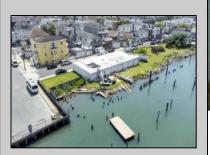

## COMMENTS

APPROXIMATELY 390 FEET ON THE WATER!! CAFRA APPROVED!! Unlock a World of Opportunities! Breathe new life into this once-thriving Marina or reimagine it as a serene waterfront residential community. Positioned across from the historic OLD Bader Field and Baseball Stadium, enjoy easy access to the inlet and back Bays. Discover 12 distinctive lots in total! On the Lake Side, you\'ll find 8 captivating lots. Highlighting this side is a spacious 3,200 sq ft garage-style structure with 8 bays—an ideal canvas for your creative vision. On the Restaurant Side, a unique opportunity awaits with 4 lots. Envision a charming 3,000 sq ft boathouse/restaurant-style structure complete with bathrooms. Picture over an acre of enchanting floating docks, slips, and a world of potential revenue! Alternatively, explore the possibility of crafting residential homes or condos, inspired by the nearby Sunset Ave approach. Here, 26\' wide lots cleverly integrated waterfront land for heightened value. Pending necessary approvals, this property could potentially host around 14 distinct properties. For a captivating twist, combine the allure of condos with the allure of a marina, creating an enduring stream of residual income. Imagine a waterfront restaurant seamlessly integrated with a charming marina, both perfectly positioned to capture the beauty of each sunset. Unleash your creativity on this remarkable canvas!