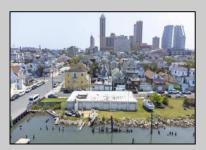

## COMMENTS

APPROXIMATELY 390 FEET ON THE WATER!! CAFRA APPROVED!! Unlock a World of Opportunities! Breathe new life into this once-thriving Marina or reimagine it as a serene waterfront residential community. Positioned across from the historic OLD Bader Field and Baseball Stadium, enjoy easy access to the inlet and back Bays. Discover 12 distinctive lots in total! On the Lake Side, you\'ll find 8 captivating lots. Highlighting this side is a spacious 3,200 sq ft garage-style structure with 8 bays—an ideal canvas for your creative vision. On the Restaurant Side, a unique opportunity awaits with 4 lots. Envision a charming 3,000 sq ft boathouse/restaurant-style structure complete with bathrooms. Picture over an acre of enchanting floating docks, slips, and a world of potential revenue! Alternatively, explore the possibility of crafting residential homes or condos, inspired by the nearby Sunset Ave approach. Here, 26\' wide lots cleverly integrated waterfront land for heightened value. Pending necessary approvals, this property could potentially host around 14 distinct properties. For a captivating twist, combine the allure of condos with the allure of a marina, creating an enduring stream of residual income. Imagine a waterfront restaurant seamlessly integrated with a charming marina, both perfectly positioned to capture the beauty of each sunset. Unleash your creativity on this remarkable canvas!