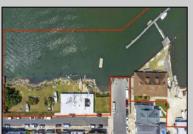

## COMMENTS

APPROXIMATELY 390 FEET ON THE WATER!! CAFRA APPROVED!! Unlock a World of Opportunities! Breathe new life into this once-thriving Marina or reimagine it as a serene waterfront residential community. Positioned across from the historic OLD Bader Field and Baseball Stadium, enjoy easy access to the inlet and back Bays. Discover 12 distinctive lots in total! On the Lake Side, you\'ll find 8 captivating lots. Highlighting this side is a spacious 3,200 sq ft garage-style structure with 8 bays—an ideal canvas for your creative vision. On the Restaurant Side, a unique opportunity awaits with 4 lots. Envision a charming 3,000 sq ft boathouse/restaurant-style structure complete with bathrooms. Picture over an acre of enchanting floating docks, slips, and a world of potential revenue! Alternatively, explore the possibility of crafting residential homes or condos, inspired by the nearby Sunset Ave approach. Here, 26\' wide lots cleverly integrated waterfront land for heightened value. Pending necessary approvals, this property could potentially host around 14 distinct properties. For a captivating twist, combine the allure of condos with the allure of a marina, creating an enduring stream of residual income. Imagine a waterfront restaurant seamlessly integrated with a charming marina, both perfectly positioned to capture the beauty of each sunset. Unleash your creativity on this remarkable canvas!