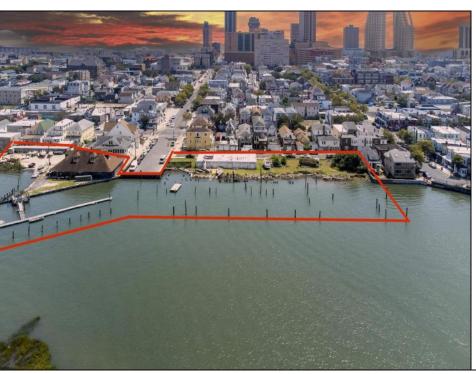

## COMMENTS

APPROXIMATELY 390 FEET ON THE WATER!! CAFRA APPROVED!! Unlock a World of Opportunities! Breathe new life into this once-thriving Marina or reimagine it as a serene waterfront residential community. Positioned across from the historic OLD Bader Field and Baseball Stadium, enjoy easy access to the inlet and back Bays. Discover 12 distinctive lots in total! On the Lake Side, you\'ll find 8 captivating lots. Highlighting this side is a spacious 3,200 sq ft garage-style structure with 8 bays—an ideal canvas for your creative vision. On the Restaurant Side, a unique opportunity awaits with 4 lots. Envision a charming 3,000 sq ft boathouse/restaurant-style structure complete with bathrooms. Picture over an acre of enchanting floating docks, slips, and a world of potential revenue! Alternatively, explore the possibility of crafting residential homes or condos, inspired by the nearby Sunset Ave approach. Here, 26\' wide lots cleverly integrated waterfront land for heightened value. Pending necessary approvals, this property could potentially host around 14 distinct properties. For a captivating twist, combine the allure of condos with the allure of a marina, creating an enduring stream of residual income. Imagine a waterfront restaurant seamlessly integrated with a charming marina, both perfectly positioned to capture the beauty of each sunset. Unleash your creativity on this remarkable canvas!