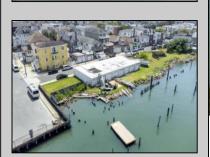

## COMMENTS

APPROXIMATELY 390 FEET ON THE WATER!! CAFRA APPROVED!! Unlock a World of Opportunities! Breathe new life into this once-thriving Marina or reimagine it as a serene waterfront residential community. Positioned across from the historic OLD Bader Field and Baseball Stadium, enjoy easy access to the inlet and back Bays. Discover 12 distinctive lots in total! On the Lake Side, you\'ll find 8 captivating lots. Highlighting this side is a spacious 3,200 sq ft garage-style structure with 8 bays—an ideal canvas for your creative vision. On the Restaurant Side, a unique opportunity awaits with 4 lots. Envision a charming 3,000 sq ft boathouse/restaurant-style structure complete with bathrooms. Picture over an acre of enchanting floating docks, slips, and a world of potential revenue! Alternatively, explore the possibility of crafting residential homes or condos, inspired by the nearby Sunset Ave approach. Here, 26\' wide lots cleverly integrated waterfront land for heightened value. Pending necessary approvals, this property could potentially host around 14 distinct properties. For a captivating twist, combine the allure of condos with the allure of a marina, creating an enduring stream of residual income. Imagine a waterfront restaurant seamlessly integrated with a charming marina, both perfectly positioned to capture the beauty of each sunset. Unleash your creativity on this remarkable canvas!