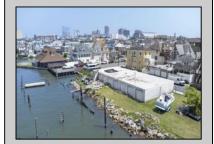

## COMMENTS

APPROXIMATELY 390 FEET ON THE WATER!! CAFRA APPROVED!! Unlock a World of Opportunities! Breathe new life into this once-thriving Marina or reimagine it as a serene waterfront residential community. Positioned across from the historic OLD Bader Field and Baseball Stadium, enjoy easy access to the inlet and back Bays. Discover 12 distinctive lots in total! On the Lake Side, you\'ll find 8 captivating lots. Highlighting this side is a spacious 3,200 sq ft garage-style structure with 8 bays—an ideal canvas for your creative vision. On the Restaurant Side, a unique opportunity awaits with 4 lots. Envision a charming 3,000 sq ft boathouse/restaurant-style structure complete with bathrooms. Picture over an acre of enchanting floating docks, slips, and a world of potential revenue! Alternatively, explore the possibility of crafting residential homes or condos, inspired by the nearby Sunset Ave approach. Here, 26\' wide lots cleverly integrated waterfront land for heightened value. Pending necessary approvals, this property could potentially host around 14 distinct properties. For a captivating twist, combine the allure of condos with the allure of a marina, creating an enduring stream of residual income. Imagine a waterfront restaurant seamlessly integrated with a charming marina, both perfectly positioned to capture the beauty of each sunset. Unleash your creativity on this remarkable canvas!