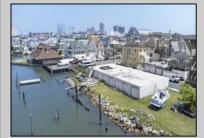

## COMMENTS

APPROXIMATELY 390 FEET ON THE WATER !! CAFRA APPROVED !! Unlock a World of Opportunities! Breathe new life into this once-thriving Marina or reimagine it as a serene waterfront residential community. Positioned across from the historic OLD Bader Field and Baseball Stadium, enjoy easy access to the inlet and back Bays. Discover 12 distinctive lots in total! On the Lake Side, you\'ll find 8 captivating lots. Highlighting this side is a spacious 3,200 sq ft garage-style structure with 8 bays-an ideal canvas for your creative vision. On the Restaurant Side, a unique opportunity awaits with 4 lots. Envision a charming 3,000 sq ft boathouse/restaurant-style structure complete with bathrooms. Picture over an acre of enchanting floating docks, slips, and a world of potential revenue! Alternatively, explore the possibility of crafting residential homes or condos, inspired by the nearby Sunset Ave approach. Here, 26\' wide lots cleverly integrated waterfront land for heightened value. Pending necessary approvals, this property could potentially host around 14 distinct properties. For a captivating twist, combine the allure of condos with the allure of a marina, creating an enduring stream of residual income. Imagine a waterfront restaurant seamlessly integrated with a charming marina, both perfectly positioned to capture the beauty of each sunset. Unleash your creativity on this remarkable canvas!