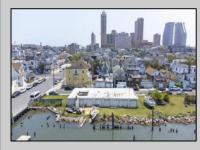

## COMMENTS

APPROXIMATELY 390 FEET ON THE WATER !! CAFRA APPROVED !! Unlock a World of Opportunities! Breathe new life into this once-thriving Marina or reimagine it as a serene waterfront residential community. Positioned across from the historic OLD Bader Field and Baseball Stadium, enjoy easy access to the inlet and back Bays. Discover 12 distinctive lots in total! On the Lake Side, you\'ll find 8 captivating lots. Highlighting this side is a spacious 3,200 sq ft garage-style structure with 8 bays-an ideal canvas for your creative vision. On the Restaurant Side, a unique opportunity awaits with 4 lots. Envision a charming 3,000 sq ft boathouse/restaurant-style structure complete with bathrooms. Picture over an acre of enchanting floating docks, slips, and a world of potential revenue! Alternatively, explore the possibility of crafting residential homes or condos, inspired by the nearby Sunset Ave approach. Here, 26\' wide lots cleverly integrated waterfront land for heightened value. Pending necessary approvals, this property could potentially host around 14 distinct properties. For a captivating twist, combine the allure of condos with the allure of a marina, creating an enduring stream of residual income. Imagine a waterfront restaurant seamlessly integrated with a charming marina, both perfectly positioned to capture the beauty of each sunset. Unleash your creativity on this remarkable canvas!