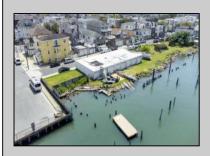

## COMMENTS

APPROXIMATELY 390 FEET ON THE WATER !! CAFRA APPROVED !! Unlock a World of Opportunities! Breathe new life into this once-thriving Marina or reimagine it as a serene waterfront residential community. Positioned across from the historic OLD Bader Field and Baseball Stadium, enjoy easy access to the inlet and back Bays. Discover 12 distinctive lots in total! On the Lake Side, you\'ll find 8 captivating lots. Highlighting this side is a spacious 3,200 sq ft garage-style structure with 8 bays-an ideal canvas for your creative vision. On the Restaurant Side, a unique opportunity awaits with 4 lots. Envision a charming 3,000 sq ft boathouse/restaurant-style structure complete with bathrooms. Picture over an acre of enchanting floating docks, slips, and a world of potential revenue! Alternatively, explore the possibility of crafting residential homes or condos, inspired by the nearby Sunset Ave approach. Here, 26\' wide lots cleverly integrated waterfront land for heightened value. Pending necessary approvals, this property could potentially host around 14 distinct properties. For a captivating twist, combine the allure of condos with the allure of a marina, creating an enduring stream of residual income. Imagine a waterfront restaurant seamlessly integrated with a charming marina, both perfectly positioned to capture the beauty of each sunset. Unleash your creativity on this remarkable canvas!