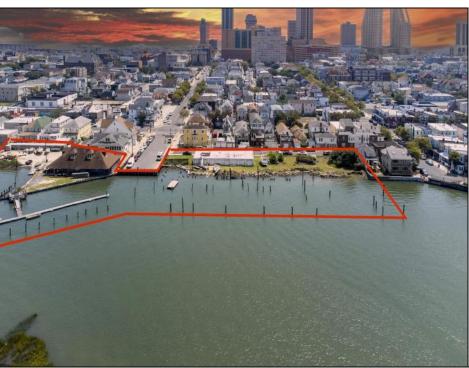

## COMMENTS

APPROXIMATELY 390 FEET ON THE WATER!! CAFRA APPROVED!! Unlock a World of Opportunities! Breathe new life into this once-thriving Marina or reimagine it as a serene waterfront residential community. Positioned across from the historic OLD Bader Field and Baseball Stadium, enjoy easy access to the inlet and back Bays. Discover 12 distinctive lots in total! On the Lake Side, you\'ll find 8 captivating lots. Highlighting this side is a spacious 3,200 sq ft garage-style structure with 8 bays—an ideal canvas for your creative vision. On the Restaurant Side, a unique opportunity awaits with 4 lots. Envision a charming 3,000 sq ft boathouse/restaurant-style structure complete with bathrooms. Picture over an acre of enchanting floating docks, slips, and a world of potential revenue! Alternatively, explore the possibility of crafting residential homes or condos, inspired by the nearby Sunset Ave approach. Here, 26\' wide lots cleverly integrated waterfront land for heightened value. Pending necessary approvals, this property could potentially host around 14 distinct properties. For a captivating twist, combine the allure of condos with the allure of a marina, creating an enduring stream of residual income. Imagine a waterfront restaurant seamlessly integrated with a charming marina, both perfectly positioned to capture the beauty of each sunset. Unleash your creativity on this remarkable canvas!