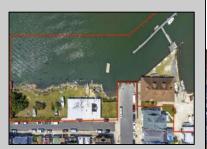

## COMMENTS

APPROXIMATELY 390 FEET ON THE WATER!! CAFRA APPROVED!! Unlock a World of Opportunities! Breathe new life into this once-thriving Marina or reimagine it as a serene waterfront residential community. Positioned across from the historic OLD Bader Field and Baseball Stadium, enjoy easy access to the inlet and back Bays. Discover 12 distinctive lots in total! On the Lake Side, you\'ll find 8 captivating lots. Highlighting this side is a spacious 3,200 sq ft garage-style structure with 8 bays—an ideal canvas for your creative vision. On the Restaurant Side, a unique opportunity awaits with 4 lots. Envision a charming 3,000 sq ft boathouse/restaurant-style structure complete with bathrooms. Picture over an acre of enchanting floating docks, slips, and a world of potential revenue! Alternatively, explore the possibility of crafting residential homes or condos, inspired by the nearby Sunset Ave approach. Here, 26\' wide lots cleverly integrated waterfront land for heightened value. Pending necessary approvals, this property could potentially host around 14 distinct properties. For a captivating twist, combine the allure of condos with the allure of a marina, creating an enduring stream of residual income. Imagine a waterfront restaurant seamlessly integrated with a charming marina, both perfectly positioned to capture the beauty of each sunset. Unleash your creativity on this remarkable canvas!