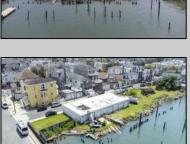

## COMMENTS

APPROXIMATELY 390 FEET ON THE WATER!! CAFRA APPROVED!! Unlock a World of Opportunities! Breathe new life into this once-thriving Marina or reimagine it as a serene waterfront residential community. Positioned across from the historic OLD Bader Field and Baseball Stadium, enjoy easy access to the inlet and back Bays. Discover 12 distinctive lots in total! On the Lake Side, you\'ll find 8 captivating lots. Highlighting this side is a spacious 3,200 sq ft garage-style structure with 8 bays—an ideal canvas for your creative vision. On the Restaurant Side, a unique opportunity awaits with 4 lots. Envision a charming 3,000 sq ft boathouse/restaurant-style structure complete with bathrooms. Picture over an acre of enchanting floating docks, slips, and a world of potential revenue! Alternatively, explore the possibility of crafting residential homes or condos, inspired by the nearby Sunset Ave approach. Here, 26\' wide lots cleverly integrated waterfront land for heightened value. Pending necessary approvals, this property could potentially host around 14 distinct properties. For a captivating twist, combine the allure of condos with the allure of a marina, creating an enduring stream of residual income. Imagine a waterfront restaurant seamlessly integrated with a charming marina, both perfectly positioned to capture the beauty of each sunset. Unleash your creativity on this remarkable canvas!