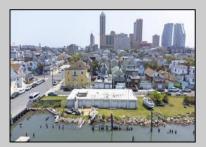

## COMMENTS

APPROXIMATELY 390 FEET ON THE WATER!! CAFRA APPROVED!! Unlock a World of Opportunities! Breathe new life into this once-thriving Marina or reimagine it as a serene waterfront residential community. Positioned across from the historic OLD Bader Field and Baseball Stadium, enjoy easy access to the inlet and back Bays. Discover 12 distinctive lots in total! On the Lake Side, you\'ll find 8 captivating lots. Highlighting this side is a spacious 3,200 sq ft garage-style structure with 8 bays—an ideal canvas for your creative vision. On the Restaurant Side, a unique opportunity awaits with 4 lots. Envision a charming 3,000 sq ft boathouse/restaurant-style structure complete with bathrooms. Picture over an acre of enchanting floating docks, slips, and a world of potential revenue! Alternatively, explore the possibility of crafting residential homes or condos, inspired by the nearby Sunset Ave approach. Here, 26\' wide lots cleverly integrated waterfront land for heightened value. Pending necessary approvals, this property could potentially host around 14 distinct properties. For a captivating twist, combine the allure of condos with the allure of a marina, creating an enduring stream of residual income. Imagine a waterfront restaurant seamlessly integrated with a charming marina, both perfectly positioned to capture the beauty of each sunset. Unleash your creativity on this remarkable canvas!