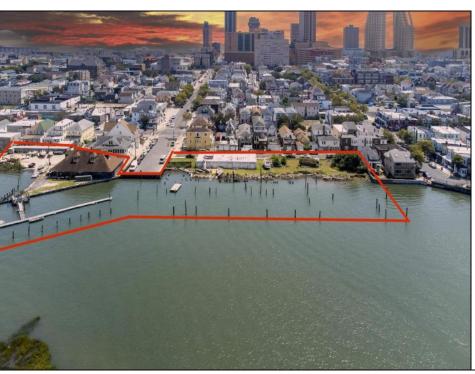

## COMMENTS

APPROXIMATELY 390 FEET ON THE WATER!! CAFRA APPROVED!! Unlock a World of Opportunities! Breathe new life into this once-thriving Marina or reimagine it as a serene waterfront residential community. Positioned across from the historic OLD Bader Field and Baseball Stadium, enjoy easy access to the inlet and back Bays. Discover 12 distinctive lots in total! On the Lake Side, you\'ll find 8 captivating lots. Highlighting this side is a spacious 3,200 sq ft garage-style structure with 8 bays—an ideal canvas for your creative vision. On the Restaurant Side, a unique opportunity awaits with 4 lots. Envision a charming 3,000 sq ft boathouse/restaurant-style structure complete with bathrooms. Picture over an acre of enchanting floating docks, slips, and a world of potential revenue! Alternatively, explore the possibility of crafting residential homes or condos, inspired by the nearby Sunset Ave approach. Here, 26\' wide lots cleverly integrated waterfront land for heightened value. Pending necessary approvals, this property could potentially host around 14 distinct properties. For a captivating twist, combine the allure of condos with the allure of a marina, creating an enduring stream of residual income. Imagine a waterfront restaurant seamlessly integrated with a charming marina, both perfectly positioned to capture the beauty of each sunset. Unleash your creativity on this remarkable canvas!