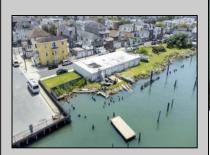

## COMMENTS

APPROXIMATELY 390 FEET ON THE WATER!! CAFRA APPROVED!! Unlock a World of Opportunities! Breathe new life into this once-thriving Marina or reimagine it as a serene waterfront residential community. Positioned across from the historic OLD Bader Field and Baseball Stadium, enjoy easy access to the inlet and back Bays. Discover 12 distinctive lots in total! On the Lake Side, you\'ll find 8 captivating lots. Highlighting this side is a spacious 3,200 sq ft garage-style structure with 8 bays—an ideal canvas for your creative vision. On the Restaurant Side, a unique opportunity awaits with 4 lots. Envision a charming 3,000 sq ft boathouse/restaurant-style structure complete with bathrooms. Picture over an acre of enchanting floating docks, slips, and a world of potential revenue! Alternatively, explore the possibility of crafting residential homes or condos, inspired by the nearby Sunset Ave approach. Here, 26\' wide lots cleverly integrated waterfront land for heightened value. Pending necessary approvals, this property could potentially host around 14 distinct properties. For a captivating twist, combine the allure of condos with the allure of a marina, creating an enduring stream of residual income. Imagine a waterfront restaurant seamlessly integrated with a charming marina, both perfectly positioned to capture the beauty of each sunset. Unleash your creativity on this remarkable canvas!