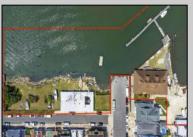

## COMMENTS

APPROXIMATELY 390 FEET ON THE WATER!! CAFRA APPROVED!! Unlock a World of Opportunities! Breathe new life into this once-thriving Marina or reimagine it as a serene waterfront residential community. Positioned across from the historic OLD Bader Field and Baseball Stadium, enjoy easy access to the inlet and back Bays. Discover 12 distinctive lots in total! On the Lake Side, you\'ll find 8 captivating lots. Highlighting this side is a spacious 3,200 sq ft garage-style structure with 8 bays—an ideal canvas for your creative vision. On the Restaurant Side, a unique opportunity awaits with 4 lots. Envision a charming 3,000 sq ft boathouse/restaurant-style structure complete with bathrooms. Picture over an acre of enchanting floating docks, slips, and a world of potential revenue! Alternatively, explore the possibility of crafting residential homes or condos, inspired by the nearby Sunset Ave approach. Here, 26\' wide lots cleverly integrated waterfront land for heightened value. Pending necessary approvals, this property could potentially host around 14 distinct properties. For a captivating twist, combine the allure of condos with the allure of a marina, creating an enduring stream of residual income. Imagine a waterfront restaurant seamlessly integrated with a charming marina, both perfectly positioned to capture the beauty of each sunset. Unleash your creativity on this remarkable canvas!