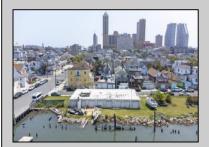

## COMMENTS

APPROXIMATELY 390 FEET ON THE WATER!! CAFRA APPROVED!! Unlock a World of Opportunities! Breathe new life into this once-thriving Marina or reimagine it as a serene waterfront residential community. Positioned across from the historic OLD Bader Field and Baseball Stadium, enjoy easy access to the inlet and back Bays. Discover 12 distinctive lots in total! On the Lake Side, you\'ll find 8 captivating lots. Highlighting this side is a spacious 3,200 sq ft garage-style structure with 8 bays—an ideal canvas for your creative vision. On the Restaurant Side, a unique opportunity awaits with 4 lots. Envision a charming 3,000 sq ft boathouse/restaurant-style structure complete with bathrooms. Picture over an acre of enchanting floating docks, slips, and a world of potential revenue! Alternatively, explore the possibility of crafting residential homes or condos, inspired by the nearby Sunset Ave approach. Here, 26\' wide lots cleverly integrated waterfront land for heightened value. Pending necessary approvals, this property could potentially host around 14 distinct properties. For a captivating twist, combine the allure of condos with the allure of a marina, creating an enduring stream of residual income. Imagine a waterfront restaurant seamlessly integrated with a charming marina, both perfectly positioned to capture the beauty of each sunset. Unleash your creativity on this remarkable canvas!