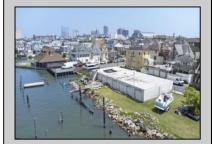

## COMMENTS

APPROXIMATELY 390 FEET ON THE WATER!! CAFRA APPROVED!! Unlock a World of Opportunities! Breathe new life into this once-thriving Marina or reimagine it as a serene waterfront residential community. Positioned across from the historic OLD Bader Field and Baseball Stadium, enjoy easy access to the inlet and back Bays. Discover 12 distinctive lots in total! On the Lake Side, you\'ll find 8 captivating lots. Highlighting this side is a spacious 3,200 sq ft garage-style structure with 8 bays—an ideal canvas for your creative vision. On the Restaurant Side, a unique opportunity awaits with 4 lots. Envision a charming 3,000 sq ft boathouse/restaurant-style structure complete with bathrooms. Picture over an acre of enchanting floating docks, slips, and a world of potential revenue! Alternatively, explore the possibility of crafting residential homes or condos, inspired by the nearby Sunset Ave approach. Here, 26\' wide lots cleverly integrated waterfront land for heightened value. Pending necessary approvals, this property could potentially host around 14 distinct properties. For a captivating twist, combine the allure of condos with the allure of a marina, creating an enduring stream of residual income. Imagine a waterfront restaurant seamlessly integrated with a charming marina, both perfectly positioned to capture the beauty of each sunset. Unleash your creativity on this remarkable canvas!