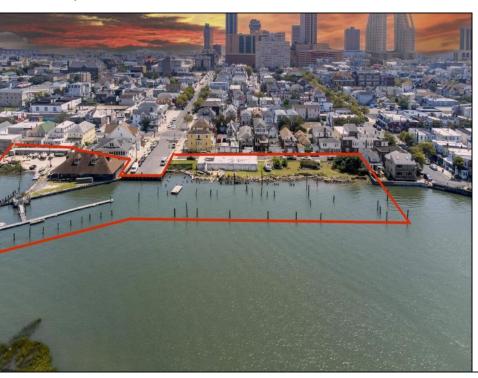

## COMMENTS

APPROXIMATELY 390 FEET ON THE WATER!! CAFRA APPROVED!! Unlock a World of Opportunities! Breathe new life into this once-thriving Marina or reimagine it as a serene waterfront residential community. Positioned across from the historic OLD Bader Field and Baseball Stadium, enjoy easy access to the inlet and back Bays. Discover 12 distinctive lots in total! On the Lake Side, you\'ll find 8 captivating lots. Highlighting this side is a spacious 3,200 sq ft garage-style structure with 8 bays—an ideal canvas for your creative vision. On the Restaurant Side, a unique opportunity awaits with 4 lots. Envision a charming 3,000 sq ft boathouse/restaurant-style structure complete with bathrooms. Picture over an acre of enchanting floating docks, slips, and a world of potential revenue! Alternatively, explore the possibility of crafting residential homes or condos, inspired by the nearby Sunset Ave approach. Here, 26\' wide lots cleverly integrated waterfront land for heightened value. Pending necessary approvals, this property could potentially host around 14 distinct properties. For a captivating twist, combine the allure of condos with the allure of a marina, creating an enduring stream of residual income. Imagine a waterfront restaurant seamlessly integrated with a charming marina, both perfectly positioned to capture the beauty of each sunset. Unleash your creativity on this remarkable canvas!