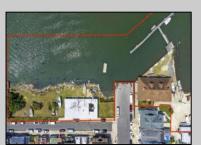

## COMMENTS

APPROXIMATELY 390 FEET ON THE WATER!! CAFRA APPROVED!! Unlock a World of Opportunities! Breathe new life into this once-thriving Marina or reimagine it as a serene waterfront residential community. Positioned across from the historic OLD Bader Field and Baseball Stadium, enjoy easy access to the inlet and back Bays. Discover 12 distinctive lots in total! On the Lake Side, you\'ll find 8 captivating lots. Highlighting this side is a spacious 3,200 sq ft garage-style structure with 8 bays—an ideal canvas for your creative vision. On the Restaurant Side, a unique opportunity awaits with 4 lots. Envision a charming 3,000 sq ft boathouse/restaurant-style structure complete with bathrooms. Picture over an acre of enchanting floating docks, slips, and a world of potential revenue! Alternatively, explore the possibility of crafting residential homes or condos, inspired by the nearby Sunset Ave approach. Here, 26\' wide lots cleverly integrated waterfront land for heightened value. Pending necessary approvals, this property could potentially host around 14 distinct properties. For a captivating twist, combine the allure of condos with the allure of a marina, creating an enduring stream of residual income. Imagine a waterfront restaurant seamlessly integrated with a charming marina, both perfectly positioned to capture the beauty of each sunset. Unleash your creativity on this remarkable canvas!