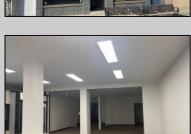

## **COMMENTS**

Attractive, well-maintained commercial storefront with two rented apartments in heart of AC retail activity in Ducktown area. Building sits on 2 lots with double frontage/visibility. Storefront is vacant & easy to show. Possibly for lease at \$2500 to qualified tenant. Apartments currently rented at \$975 (1 bdrm/20 yr tenant) & \$1400 (2bdrm). Apartment showings w/ 24 hr notice or at second showing. Storefront was Metro/T-Mobile. Great investment potential. Leases in place.