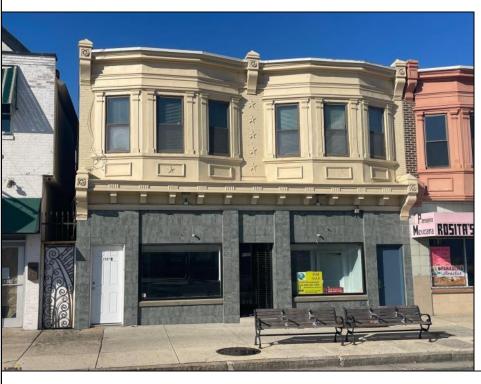

## **COMMENTS**

Attractive, well-maintained commercial storefront with two rented apartments in heart of AC retail activity in Ducktown area. Building sits on 2 lots with double frontage/visibility. Storefront is vacant & easy to show. Possibly for lease at \$2500 to qualified tenant. Apartments currently rented at \$975 (1 bdrm/20 yr tenant) & \$1400 (2bdrm). Apartment showings w/ 24 hr notice or at second showing. Storefront was Metro/T-Mobile. Great investment potential. Leases in place.