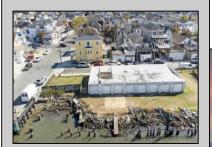

## **COMMENTS**

Unlock a World of Opportunities! Breathe new life into this once-thriving Marina or reimagine it as a serene waterfront residential community. Positioned across from the historic OLD Bader Field and Baseball Stadium, enjoy easy access to the inlet and back Bays. You\'ll find 7captivating lots. Highlighting this side is a spacious 3,200 sq ft garage-style structure with 8 bays—an ideal canvas for your creative vision. Picture over an acre of enchanting floating docks, slips, and a world of potential revenue! Alternatively, explore the possibility of crafting residential homes or condos, inspired by the nearby Sunset Ave approach. Unleash your creativity on this remarkable canvas!