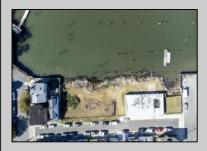

## **COMMENTS**

Unlock a World of Opportunities! Breathe new life into this once-thriving Marina or reimagine it as a serene waterfront residential community. Positioned across from the historic OLD Bader Field and Baseball Stadium, enjoy easy access to the inlet and back Bays. You\'ll find 7captivating lots. Highlighting this side is a spacious 3,200 sq ft garage-style structure with 8 bays—an ideal canvas for your creative vision. Picture over an acre of enchanting floating docks, slips, and a world of potential revenue! Alternatively, explore the possibility of crafting residential homes or condos, inspired by the nearby Sunset Ave approach. Unleash your creativity on this remarkable canvas!