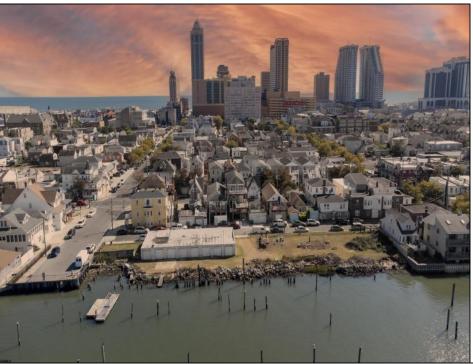

## **COMMENTS**

Unlock a World of Opportunities! Breathe new life into this once-thriving Marina or reimagine it as a serene waterfront residential community. Positioned across from the historic OLD Bader Field and Baseball Stadium, enjoy easy access to the inlet and back Bays. You\'ll find 7captivating lots. Highlighting this side is a spacious 3,200 sq ft garage-style structure with 8 bays—an ideal canvas for your creative vision. Picture over an acre of enchanting floating docks, slips, and a world of potential revenue! Alternatively, explore the possibility of crafting residential homes or condos, inspired by the nearby Sunset Ave approach. Unleash your creativity on this remarkable canvas!