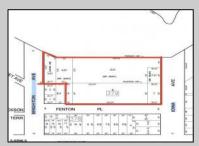

## **COMMENTS**

Unlock a World of Opportunities! Breathe new life into this once-thriving Marina or reimagine it as a serene waterfront residential community. Positioned across from the historic OLD Bader Field and Baseball Stadium, enjoy easy access to the inlet and back Bays. You\'ll find 7captivating lots. Highlighting this side is a spacious 3,200 sq ft garage-style structure with 8 bays—an ideal canvas for your creative vision. Picture over an acre of enchanting floating docks, slips, and a world of potential revenue! Alternatively, explore the possibility of crafting residential homes or condos, inspired by the nearby Sunset Ave approach. Unleash your creativity on this remarkable canvas!

## PROPERTY DETAILS