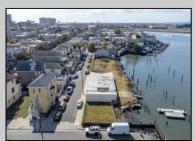

## COMMENTS

Unlock a World of Opportunities! Breathe new life into this once-thriving Marina or reimagine it as a serene waterfront residential community. Positioned across from the historic OLD Bader Field and Baseball Stadium, enjoy easy access to the inlet and back Bays. You\'ll find 7captivating lots. Highlighting this side is a spacious 3,200 sq ft garage-style structure with 8 bays-an ideal canvas for your creative vision. Picture over an acre of enchanting floating docks, slips, and a world of potential revenue! Alternatively, explore the possibility of crafting residential homes or condos, inspired by the nearby Sunset Ave approach. Unleash your creativity on this remarkable canvas!