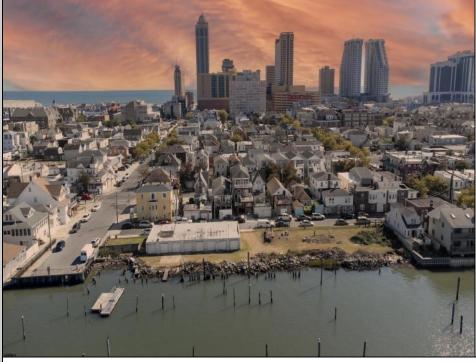

## COMMENTS

Unlock a World of Opportunities! Breathe new life into this once-thriving Marina or reimagine it as a serene waterfront residential community. Positioned across from the historic OLD Bader Field and Baseball Stadium, enjoy easy access to the inlet and back Bays. You\'ll find 7captivating lots. Highlighting this side is a spacious 3,200 sq ft garage-style structure with 8 bays-an ideal canvas for your creative vision. Picture over an acre of enchanting floating docks, slips, and a world of potential revenue! Alternatively, explore the possibility of crafting residential homes or condos, inspired by the nearby Sunset Ave approach. Unleash your creativity on this remarkable canvas!