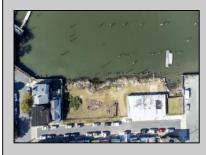

## COMMENTS

Unlock a World of Opportunities! Breathe new life into this once-thriving Marina or reimagine it as a serene waterfront residential community. Positioned across from the historic OLD Bader Field and Baseball Stadium, enjoy easy access to the inlet and back Bays. You\'ll find 7captivating lots. Highlighting this side is a spacious 3,200 sq ft garage-style structure with 8 bays-an ideal canvas for your creative vision. Picture over an acre of enchanting floating docks, slips, and a world of potential revenue! Alternatively, explore the possibility of crafting residential homes or condos, inspired by the nearby Sunset Ave approach. Unleash your creativity on this remarkable canvas!