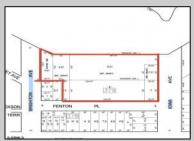

## COMMENTS

Unlock a World of Opportunities! Breathe new life into this once-thriving Marina or reimagine it as a serene waterfront residential community. Positioned across from the historic OLD Bader Field and Baseball Stadium, enjoy easy access to the inlet and back Bays. You\'ll find 7captivating lots. Highlighting this side is a spacious 3,200 sq ft garage-style structure with 8 bays-an ideal canvas for your creative vision. Picture over an acre of enchanting floating docks, slips, and a world of potential revenue! Alternatively, explore the possibility of crafting residential homes or condos, inspired by the nearby Sunset Ave approach. Unleash your creativity on this remarkable canvas!