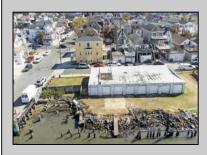

## COMMENTS

Unlock a World of Opportunities! Breathe new life into this once-thriving Marina or reimagine it as a serene waterfront residential community. Positioned across from the historic OLD Bader Field and Baseball Stadium, enjoy easy access to the inlet and back Bays. You\'ll find 7captivating lots. Highlighting this side is a spacious 3,200 sq ft garage-style structure with 8 bays-an ideal canvas for your creative vision. Picture over an acre of enchanting floating docks, slips, and a world of potential revenue! Alternatively, explore the possibility of crafting residential homes or condos, inspired by the nearby Sunset Ave approach. Unleash your creativity on this remarkable canvas!