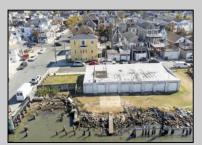

## **COMMENTS**

Unlock a World of Opportunities! Breathe new life into this once-thriving Marina or reimagine it as a serene waterfront residential community. Positioned across from the historic OLD Bader Field and Baseball Stadium, enjoy easy access to the inlet and back Bays. You\'ll find 7captivating lots. Highlighting this side is a spacious 3,200 sq ft garage-style structure with 8 bays—an ideal canvas for your creative vision. Picture over an acre of enchanting floating docks, slips, and a world of potential revenue! Alternatively, explore the possibility of crafting residential homes or condos, inspired by the nearby Sunset Ave approach. Unleash your creativity on this remarkable canvas!