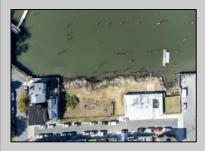

## **COMMENTS**

Unlock a World of Opportunities! Breathe new life into this once-thriving Marina or reimagine it as a serene waterfront residential community. Positioned across from the historic OLD Bader Field and Baseball Stadium, enjoy easy access to the inlet and back Bays. You\'ll find 7captivating lots. Highlighting this side is a spacious 3,200 sq ft garage-style structure with 8 bays—an ideal canvas for your creative vision. Picture over an acre of enchanting floating docks, slips, and a world of potential revenue! Alternatively, explore the possibility of crafting residential homes or condos, inspired by the nearby Sunset Ave approach. Unleash your creativity on this remarkable canvas!