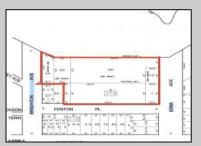

## **COMMENTS**

Unlock a World of Opportunities! Breathe new life into this once-thriving Marina or reimagine it as a serene waterfront residential community. Positioned across from the historic OLD Bader Field and Baseball Stadium, enjoy easy access to the inlet and back Bays. You\'ll find 7captivating lots. Highlighting this side is a spacious 3,200 sq ft garage-style structure with 8 bays—an ideal canvas for your creative vision. Picture over an acre of enchanting floating docks, slips, and a world of potential revenue! Alternatively, explore the possibility of crafting residential homes or condos, inspired by the nearby Sunset Ave approach. Unleash your creativity on this remarkable canvas!