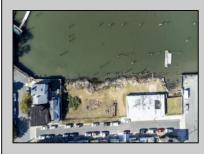

## COMMENTS

Unlock a World of Opportunities! Breathe new life into this once-thriving Marina or reimagine it as a serene waterfront residential community. Positioned across from the historic OLD Bader Field and Baseball Stadium, enjoy easy access to the inlet and back Bays. You\'ll find 7captivating lots. Highlighting this side is a spacious 3,200 sq ft garage-style structure with 8 bays—an ideal canvas for your creative vision. Picture over an acre of enchanting floating docks, slips, and a world of potential revenue! Alternatively, explore the possibility of crafting residential homes or condos, inspired by the nearby Sunset Ave approach. Unleash your creativity on this remarkable canvas!