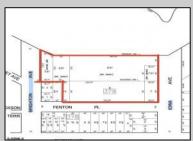

## COMMENTS

Unlock a World of Opportunities! Breathe new life into this once-thriving Marina or reimagine it as a serene waterfront residential community. Positioned across from the historic OLD Bader Field and Baseball Stadium, enjoy easy access to the inlet and back Bays. You\'ll find 7captivating lots. Highlighting this side is a spacious 3,200 sq ft garage-style structure with 8 bays—an ideal canvas for your creative vision. Picture over an acre of enchanting floating docks, slips, and a world of potential revenue! Alternatively, explore the possibility of crafting residential homes or condos, inspired by the nearby Sunset Ave approach. Unleash your creativity on this remarkable canvas!