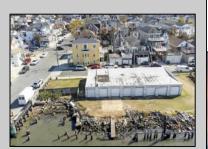

## **COMMENTS**

Unlock a World of Opportunities! Breathe new life into this once-thriving Marina or reimagine it as a serene waterfront residential community. Positioned across from the historic OLD Bader Field and Baseball Stadium, enjoy easy access to the inlet and back Bays. You\'ll find 7captivating lots. Highlighting this side is a spacious 3,200 sq ft garage-style structure with 8 bays—an ideal canvas for your creative vision. Picture over an acre of enchanting floating docks, slips, and a world of potential revenue! Alternatively, explore the possibility of crafting residential homes or condos, inspired by the nearby Sunset Ave approach. Unleash your creativity on this remarkable canvas!