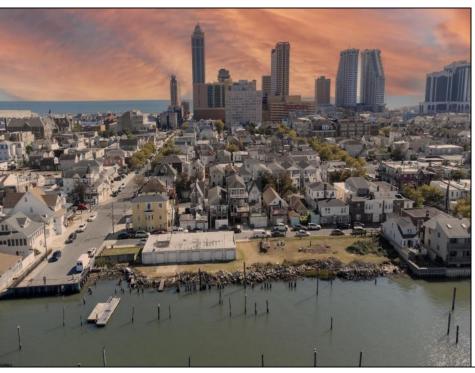

## **COMMENTS**

Unlock a World of Opportunities! Breathe new life into this once-thriving Marina or reimagine it as a serene waterfront residential community. Positioned across from the historic OLD Bader Field and Baseball Stadium, enjoy easy access to the inlet and back Bays. You\'ll find 7captivating lots. Highlighting this side is a spacious 3,200 sq ft garage-style structure with 8 bays—an ideal canvas for your creative vision. Picture over an acre of enchanting floating docks, slips, and a world of potential revenue! Alternatively, explore the possibility of crafting residential homes or condos, inspired by the nearby Sunset Ave approach. Unleash your creativity on this remarkable canvas!