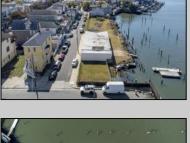

## **COMMENTS**

Unlock a World of Opportunities! Breathe new life into this once-thriving Marina or reimagine it as a serene waterfront residential community. Positioned across from the historic OLD Bader Field and Baseball Stadium, enjoy easy access to the inlet and back Bays. You\'ll find 7captivating lots. Highlighting this side is a spacious 3,200 sq ft garage-style structure with 8 bays—an ideal canvas for your creative vision. Picture over an acre of enchanting floating docks, slips, and a world of potential revenue! Alternatively, explore the possibility of crafting residential homes or condos, inspired by the nearby Sunset Ave approach. Unleash your creativity on this remarkable canvas!