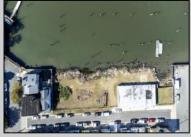

## **COMMENTS**

Unlock a World of Opportunities! Breathe new life into this once-thriving Marina or reimagine it as a serene waterfront residential community. Positioned across from the historic OLD Bader Field and Baseball Stadium, enjoy easy access to the inlet and back Bays. You\'ll find 7captivating lots. Highlighting this side is a spacious 3,200 sq ft garage-style structure with 8 bays—an ideal canvas for your creative vision. Picture over an acre of enchanting floating docks, slips, and a world of potential revenue! Alternatively, explore the possibility of crafting residential homes or condos, inspired by the nearby Sunset Ave approach. Unleash your creativity on this remarkable canvas!