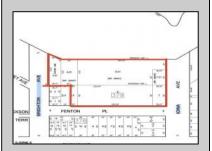

## **COMMENTS**

Unlock a World of Opportunities! Breathe new life into this once-thriving Marina or reimagine it as a serene waterfront residential community. Positioned across from the historic OLD Bader Field and Baseball Stadium, enjoy easy access to the inlet and back Bays. You\'ll find 7captivating lots. Highlighting this side is a spacious 3,200 sq ft garage-style structure with 8 bays—an ideal canvas for your creative vision. Picture over an acre of enchanting floating docks, slips, and a world of potential revenue! Alternatively, explore the possibility of crafting residential homes or condos, inspired by the nearby Sunset Ave approach. Unleash your creativity on this remarkable canvas!