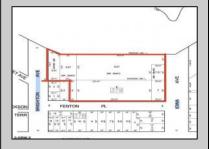

## **COMMENTS**

Unlock a World of Opportunities! Breathe new life into this once-thriving Marina or reimagine it as a serene waterfront residential community. Positioned across from the historic OLD Bader Field and Baseball Stadium, enjoy easy access to the inlet and back Bays. You\'ll find 7captivating lots. Highlighting this side is a spacious 3,200 sq ft garage-style structure with 8 bays—an ideal canvas for your creative vision. Picture over an acre of enchanting floating docks, slips, and a world of potential revenue! Alternatively, explore the possibility of crafting residential homes or condos, inspired by the nearby Sunset Ave approach. Unleash your creativity on this remarkable canvas!