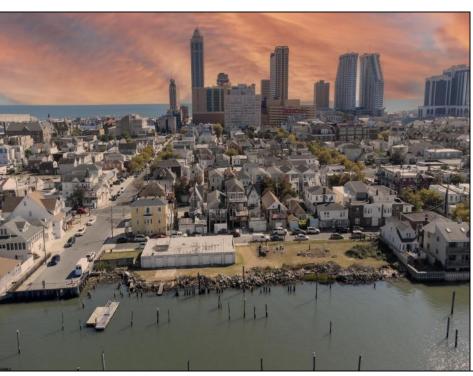

## **COMMENTS**

Unlock a World of Opportunities! Breathe new life into this once-thriving Marina or reimagine it as a serene waterfront residential community. Positioned across from the historic OLD Bader Field and Baseball Stadium, enjoy easy access to the inlet and back Bays. You\'ll find 7captivating lots. Highlighting this side is a spacious 3,200 sq ft garage-style structure with 8 bays—an ideal canvas for your creative vision. Picture over an acre of enchanting floating docks, slips, and a world of potential revenue! Alternatively, explore the possibility of crafting residential homes or condos, inspired by the nearby Sunset Ave approach. Unleash your creativity on this remarkable canvas!