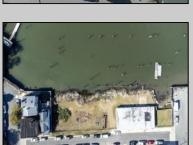

## **COMMENTS**

Unlock a World of Opportunities! Breathe new life into this once-thriving Marina or reimagine it as a serene waterfront residential community. Positioned across from the historic OLD Bader Field and Baseball Stadium, enjoy easy access to the inlet and back Bays. You\'ll find 7captivating lots. Highlighting this side is a spacious 3,200 sq ft garage-style structure with 8 bays—an ideal canvas for your creative vision. Picture over an acre of enchanting floating docks, slips, and a world of potential revenue! Alternatively, explore the possibility of crafting residential homes or condos, inspired by the nearby Sunset Ave approach. Unleash your creativity on this remarkable canvas!