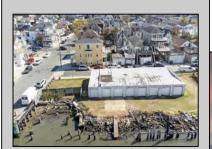

## **COMMENTS**

Unlock a World of Opportunities! Breathe new life into this once-thriving Marina or reimagine it as a serene waterfront residential community. Positioned across from the historic OLD Bader Field and Baseball Stadium, enjoy easy access to the inlet and back Bays. You\'ll find 7captivating lots. Highlighting this side is a spacious 3,200 sq ft garage-style structure with 8 bays—an ideal canvas for your creative vision. Picture over an acre of enchanting floating docks, slips, and a world of potential revenue! Alternatively, explore the possibility of crafting residential homes or condos, inspired by the nearby Sunset Ave approach. Unleash your creativity on this remarkable canvas!