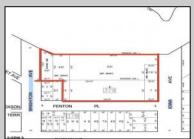

## COMMENTS

Unlock a World of Opportunities! Breathe new life into this once-thriving Marina or reimagine it as a serene waterfront residential community. Positioned across from the historic OLD Bader Field and Baseball Stadium, enjoy easy access to the inlet and back Bays. You\'ll find 7captivating lots. Highlighting this side is a spacious 3,200 sq ft garage-style structure with 8 bays—an ideal canvas for your creative vision. Picture over an acre of enchanting floating docks, slips, and a world of potential revenue! Alternatively, explore the possibility of crafting residential homes or condos, inspired by the nearby Sunset Ave approach. Unleash your creativity on this remarkable canvas!