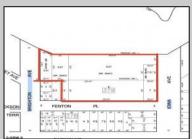

## COMMENTS

Unlock a World of Opportunities! Breathe new life into this once-thriving Marina or reimagine it as a serene waterfront residential community. Positioned across from the historic OLD Bader Field and Baseball Stadium, enjoy easy access to the inlet and back Bays. You\'ll find 7captivating lots. Highlighting this side is a spacious 3,200 sq ft garage-style structure with 8 bays—an ideal canvas for your creative vision. Picture over an acre of enchanting floating docks, slips, and a world of potential revenue! Alternatively, explore the possibility of crafting residential homes or condos, inspired by the nearby Sunset Ave approach. Unleash your creativity on this remarkable canvas!