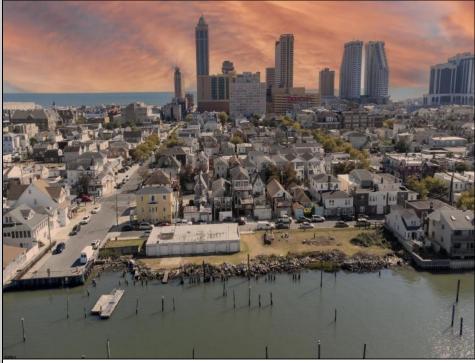

## COMMENTS

Unlock a World of Opportunities! Breathe new life into this once-thriving Marina or reimagine it as a serene waterfront residential community. Positioned across from the historic OLD Bader Field and Baseball Stadium, enjoy easy access to the inlet and back Bays. You\'ll find 7captivating lots. Highlighting this side is a spacious 3,200 sq ft garage-style structure with 8 bays—an ideal canvas for your creative vision. Picture over an acre of enchanting floating docks, slips, and a world of potential revenue! Alternatively, explore the possibility of crafting residential homes or condos, inspired by the nearby Sunset Ave approach. Unleash your creativity on this remarkable canvas!