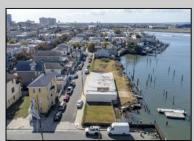

## COMMENTS

Unlock a World of Opportunities! Breathe new life into this once-thriving Marina or reimagine it as a serene waterfront residential community. Positioned across from the historic OLD Bader Field and Baseball Stadium, enjoy easy access to the inlet and back Bays. You\'ll find 7captivating lots. Highlighting this side is a spacious 3,200 sq ft garage-style structure with 8 bays—an ideal canvas for your creative vision. Picture over an acre of enchanting floating docks, slips, and a world of potential revenue! Alternatively, explore the possibility of crafting residential homes or condos, inspired by the nearby Sunset Ave approach. Unleash your creativity on this remarkable canvas!