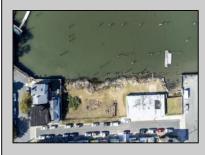

## COMMENTS

Unlock a World of Opportunities! Breathe new life into this once-thriving Marina or reimagine it as a serene waterfront residential community. Positioned across from the historic OLD Bader Field and Baseball Stadium, enjoy easy access to the inlet and back Bays. You\'ll find 7captivating lots. Highlighting this side is a spacious 3,200 sq ft garage-style structure with 8 bays—an ideal canvas for your creative vision. Picture over an acre of enchanting floating docks, slips, and a world of potential revenue! Alternatively, explore the possibility of crafting residential homes or condos, inspired by the nearby Sunset Ave approach. Unleash your creativity on this remarkable canvas!