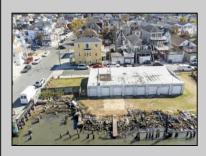

## COMMENTS

Unlock a World of Opportunities! Breathe new life into this once-thriving Marina or reimagine it as a serene waterfront residential community. Positioned across from the historic OLD Bader Field and Baseball Stadium, enjoy easy access to the inlet and back Bays. You\'ll find 7captivating lots. Highlighting this side is a spacious 3,200 sq ft garage-style structure with 8 bays—an ideal canvas for your creative vision. Picture over an acre of enchanting floating docks, slips, and a world of potential revenue! Alternatively, explore the possibility of crafting residential homes or condos, inspired by the nearby Sunset Ave approach. Unleash your creativity on this remarkable canvas!