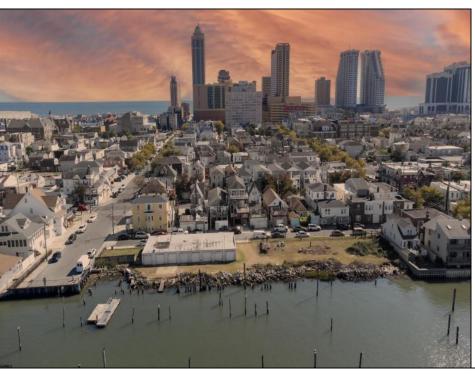

## **COMMENTS**

Unlock a World of Opportunities! Breathe new life into this once-thriving Marina or reimagine it as a serene waterfront residential community. Positioned across from the historic OLD Bader Field and Baseball Stadium, enjoy easy access to the inlet and back Bays. You\'ll find 7captivating lots. Highlighting this side is a spacious 3,200 sq ft garage-style structure with 8 bays—an ideal canvas for your creative vision. Picture over an acre of enchanting floating docks, slips, and a world of potential revenue! Alternatively, explore the possibility of crafting residential homes or condos, inspired by the nearby Sunset Ave approach. Unleash your creativity on this remarkable canvas!