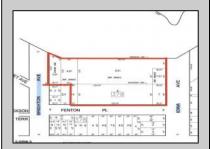

## **COMMENTS**

Unlock a World of Opportunities! Breathe new life into this once-thriving Marina or reimagine it as a serene waterfront residential community. Positioned across from the historic OLD Bader Field and Baseball Stadium, enjoy easy access to the inlet and back Bays. You\'ll find 7captivating lots. Highlighting this side is a spacious 3,200 sq ft garage-style structure with 8 bays—an ideal canvas for your creative vision. Picture over an acre of enchanting floating docks, slips, and a world of potential revenue! Alternatively, explore the possibility of crafting residential homes or condos, inspired by the nearby Sunset Ave approach. Unleash your creativity on this remarkable canvas!