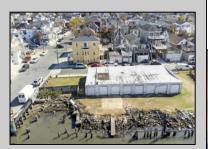

## **COMMENTS**

Unlock a World of Opportunities! Breathe new life into this once-thriving Marina or reimagine it as a serene waterfront residential community. Positioned across from the historic OLD Bader Field and Baseball Stadium, enjoy easy access to the inlet and back Bays. You\'ll find 7captivating lots. Highlighting this side is a spacious 3,200 sq ft garage-style structure with 8 bays—an ideal canvas for your creative vision. Picture over an acre of enchanting floating docks, slips, and a world of potential revenue! Alternatively, explore the possibility of crafting residential homes or condos, inspired by the nearby Sunset Ave approach. Unleash your creativity on this remarkable canvas!