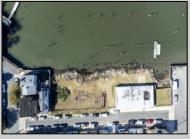

## **COMMENTS**

Unlock a World of Opportunities! Breathe new life into this once-thriving Marina or reimagine it as a serene waterfront residential community. Positioned across from the historic OLD Bader Field and Baseball Stadium, enjoy easy access to the inlet and back Bays. You\'ll find 7captivating lots. Highlighting this side is a spacious 3,200 sq ft garage-style structure with 8 bays—an ideal canvas for your creative vision. Picture over an acre of enchanting floating docks, slips, and a world of potential revenue! Alternatively, explore the possibility of crafting residential homes or condos, inspired by the nearby Sunset Ave approach. Unleash your creativity on this remarkable canvas!