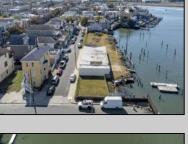

## **COMMENTS**

Unlock a World of Opportunities! Breathe new life into this once-thriving Marina or reimagine it as a serene waterfront residential community. Positioned across from the historic OLD Bader Field and Baseball Stadium, enjoy easy access to the inlet and back Bays. You\'ll find 7captivating lots. Highlighting this side is a spacious 3,200 sq ft garage-style structure with 8 bays—an ideal canvas for your creative vision. Picture over an acre of enchanting floating docks, slips, and a world of potential revenue! Alternatively, explore the possibility of crafting residential homes or condos, inspired by the nearby Sunset Ave approach. Unleash your creativity on this remarkable canvas!