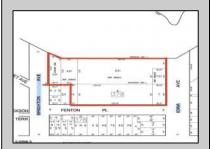

## **COMMENTS**

Unlock a World of Opportunities! Breathe new life into this once-thriving Marina or reimagine it as a serene waterfront residential community. Positioned across from the historic OLD Bader Field and Baseball Stadium, enjoy easy access to the inlet and back Bays. You\'ll find 7captivating lots. Highlighting this side is a spacious 3,200 sq ft garage-style structure with 8 bays—an ideal canvas for your creative vision. Picture over an acre of enchanting floating docks, slips, and a world of potential revenue! Alternatively, explore the possibility of crafting residential homes or condos, inspired by the nearby Sunset Ave approach. Unleash your creativity on this remarkable canvas!

## **PROPERTY DETAILS**

Ask for John Greiner
Berger Realty Inc
3160 Asbury Avenue, Ocean City
Call: 609-399-0076
Email to: jag@bergerrealty.com