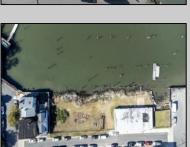

## **COMMENTS**

Unlock a World of Opportunities! Breathe new life into this once-thriving Marina or reimagine it as a serene waterfront residential community. Positioned across from the historic OLD Bader Field and Baseball Stadium, enjoy easy access to the inlet and back Bays. You\'ll find 7captivating lots. Highlighting this side is a spacious 3,200 sq ft garage-style structure with 8 bays—an ideal canvas for your creative vision. Picture over an acre of enchanting floating docks, slips, and a world of potential revenue! Alternatively, explore the possibility of crafting residential homes or condos, inspired by the nearby Sunset Ave approach. Unleash your creativity on this remarkable canvas!