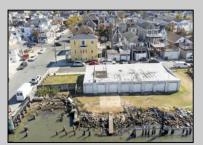

## **COMMENTS**

Unlock a World of Opportunities! Breathe new life into this once-thriving Marina or reimagine it as a serene waterfront residential community. Positioned across from the historic OLD Bader Field and Baseball Stadium, enjoy easy access to the inlet and back Bays. You\'ll find 7captivating lots. Highlighting this side is a spacious 3,200 sq ft garage-style structure with 8 bays—an ideal canvas for your creative vision. Picture over an acre of enchanting floating docks, slips, and a world of potential revenue! Alternatively, explore the possibility of crafting residential homes or condos, inspired by the nearby Sunset Ave approach. Unleash your creativity on this remarkable canvas!