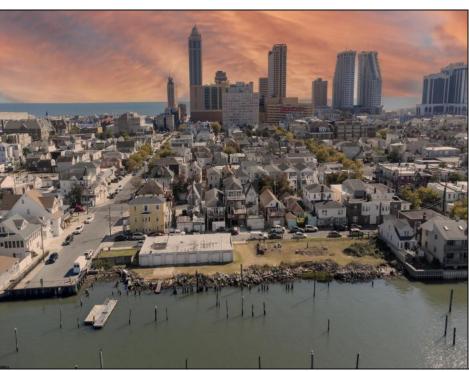

## **COMMENTS**

Unlock a World of Opportunities! Breathe new life into this once-thriving Marina or reimagine it as a serene waterfront residential community. Positioned across from the historic OLD Bader Field and Baseball Stadium, enjoy easy access to the inlet and back Bays. You\'ll find 7captivating lots. Highlighting this side is a spacious 3,200 sq ft garage-style structure with 8 bays—an ideal canvas for your creative vision. Picture over an acre of enchanting floating docks, slips, and a world of potential revenue! Alternatively, explore the possibility of crafting residential homes or condos, inspired by the nearby Sunset Ave approach. Unleash your creativity on this remarkable canvas!