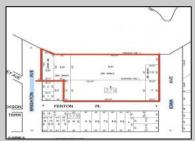

## COMMENTS

Unlock a World of Opportunities! Breathe new life into this once-thriving Marina or reimagine it as a serene waterfront residential community. Positioned across from the historic OLD Bader Field and Baseball Stadium, enjoy easy access to the inlet and back Bays. You\'ll find 7captivating lots. Highlighting this side is a spacious 3,200 sq ft garage-style structure with 8 bays—an ideal canvas for your creative vision. Picture over an acre of enchanting floating docks, slips, and a world of potential revenue! Alternatively, explore the possibility of crafting residential homes or condos, inspired by the nearby Sunset Ave approach. Unleash your creativity on this remarkable canvas!

## **PROPERTY DETAILS**

Ask for Graham Ginn Berger Realty Inc 3160 Asbury Avenue, Ocean City Call: 609-399-0076 Email to: gmg@bergerrealty.com https://www.ocnj.com