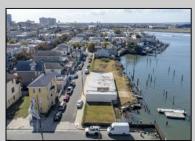

## COMMENTS

Unlock a World of Opportunities! Breathe new life into this once-thriving Marina or reimagine it as a serene waterfront residential community. Positioned across from the historic OLD Bader Field and Baseball Stadium, enjoy easy access to the inlet and back Bays. You\'ll find 7captivating lots. Highlighting this side is a spacious 3,200 sq ft garage-style structure with 8 bays—an ideal canvas for your creative vision. Picture over an acre of enchanting floating docks, slips, and a world of potential revenue! Alternatively, explore the possibility of crafting residential homes or condos, inspired by the nearby Sunset Ave approach. Unleash your creativity on this remarkable canvas!