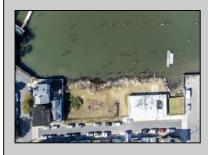

## COMMENTS

Unlock a World of Opportunities! Breathe new life into this once-thriving Marina or reimagine it as a serene waterfront residential community. Positioned across from the historic OLD Bader Field and Baseball Stadium, enjoy easy access to the inlet and back Bays. You\'ll find 7captivating lots. Highlighting this side is a spacious 3,200 sq ft garage-style structure with 8 bays—an ideal canvas for your creative vision. Picture over an acre of enchanting floating docks, slips, and a world of potential revenue! Alternatively, explore the possibility of crafting residential homes or condos, inspired by the nearby Sunset Ave approach. Unleash your creativity on this remarkable canvas!