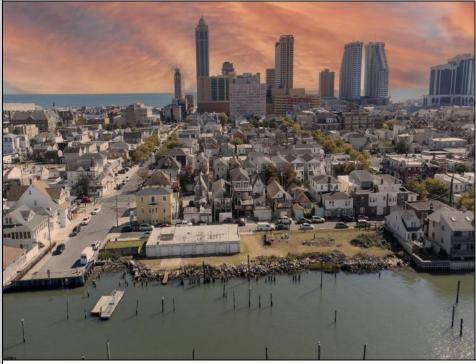

## COMMENTS

Unlock a World of Opportunities! Breathe new life into this once-thriving Marina or reimagine it as a serene waterfront residential community. Positioned across from the historic OLD Bader Field and Baseball Stadium, enjoy easy access to the inlet and back Bays. You\'ll find 7captivating lots. Highlighting this side is a spacious 3,200 sq ft garage-style structure with 8 bays—an ideal canvas for your creative vision. Picture over an acre of enchanting floating docks, slips, and a world of potential revenue! Alternatively, explore the possibility of crafting residential homes or condos, inspired by the nearby Sunset Ave approach. Unleash your creativity on this remarkable canvas!