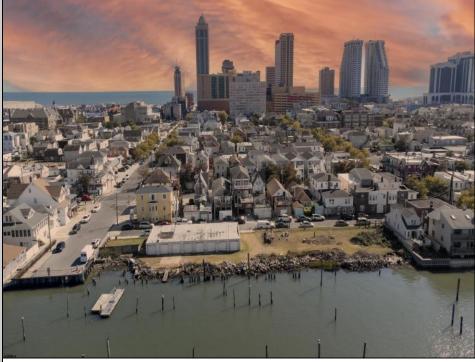

## COMMENTS

Unlock a World of Opportunities! Breathe new life into this once-thriving Marina or reimagine it as a serene waterfront residential community. Positioned across from the historic OLD Bader Field and Baseball Stadium, enjoy easy access to the inlet and back Bays. You\'ll find 7captivating lots. Highlighting this side is a spacious 3,200 sq ft garage-style structure with 8 bays—an ideal canvas for your creative vision. Picture over an acre of enchanting floating docks, slips, and a world of potential revenue! Alternatively, explore the possibility of crafting residential homes or condos, inspired by the nearby Sunset Ave approach. Unleash your creativity on this remarkable canvas!