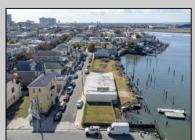

## COMMENTS

Unlock a World of Opportunities! Breathe new life into this once-thriving Marina or reimagine it as a serene waterfront residential community. Positioned across from the historic OLD Bader Field and Baseball Stadium, enjoy easy access to the inlet and back Bays. You\'ll find 7captivating lots. Highlighting this side is a spacious 3,200 sq ft garage-style structure with 8 bays—an ideal canvas for your creative vision. Picture over an acre of enchanting floating docks, slips, and a world of potential revenue! Alternatively, explore the possibility of crafting residential homes or condos, inspired by the nearby Sunset Ave approach. Unleash your creativity on this remarkable canvas!