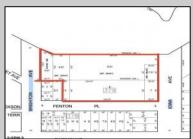

## COMMENTS

Unlock a World of Opportunities! Breathe new life into this once-thriving Marina or reimagine it as a serene waterfront residential community. Positioned across from the historic OLD Bader Field and Baseball Stadium, enjoy easy access to the inlet and back Bays. You\'ll find 7captivating lots. Highlighting this side is a spacious 3,200 sq ft garage-style structure with 8 bays—an ideal canvas for your creative vision. Picture over an acre of enchanting floating docks, slips, and a world of potential revenue! Alternatively, explore the possibility of crafting residential homes or condos, inspired by the nearby Sunset Ave approach. Unleash your creativity on this remarkable canvas!

## **PROPERTY DETAILS**

Ask for Dori Adams Berger Realty Inc 3160 Asbury Avenue, Ocean City Call: 609-399-0076 Email to: doa@bergerrealty.com