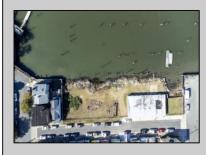

## COMMENTS

Unlock a World of Opportunities! Breathe new life into this once-thriving Marina or reimagine it as a serene waterfront residential community. Positioned across from the historic OLD Bader Field and Baseball Stadium, enjoy easy access to the inlet and back Bays. You\'ll find 7captivating lots. Highlighting this side is a spacious 3,200 sq ft garage-style structure with 8 bays—an ideal canvas for your creative vision. Picture over an acre of enchanting floating docks, slips, and a world of potential revenue! Alternatively, explore the possibility of crafting residential homes or condos, inspired by the nearby Sunset Ave approach. Unleash your creativity on this remarkable canvas!