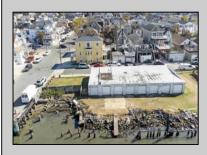

## COMMENTS

Unlock a World of Opportunities! Breathe new life into this once-thriving Marina or reimagine it as a serene waterfront residential community. Positioned across from the historic OLD Bader Field and Baseball Stadium, enjoy easy access to the inlet and back Bays. You\'ll find 7captivating lots. Highlighting this side is a spacious 3,200 sq ft garage-style structure with 8 bays—an ideal canvas for your creative vision. Picture over an acre of enchanting floating docks, slips, and a world of potential revenue! Alternatively, explore the possibility of crafting residential homes or condos, inspired by the nearby Sunset Ave approach. Unleash your creativity on this remarkable canvas!